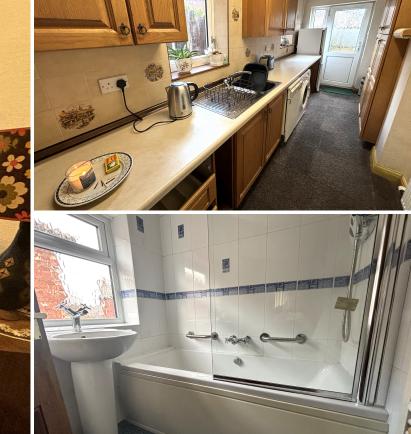

an extended kitchen with potential to embrace a stylish open plan living kitchen. In addition, the property benefits from double glazing, gas central heating and has a walled garden frontage and good size patio garden to the rear.