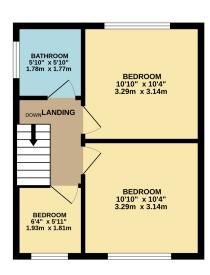

## FLOOR LAYOUT Not to Scale - For Identification Purposes Only

GROUND FLOOR 530 sq.ft. (49.2 sq.m.) approx. 1ST FLOOR 342 sq.ft. (31.8 sq.m.) approx.

TOTAL ELOOR AREA: 87 2 sq.ft. (\$1.0 sq.m.) approx.

White every stemps has been made to exact the occupacy of the floorpian constant here, measurements of doors, windows, rooms and any other terms are exproximate and no responsibility is taken for any error, omission or mis-claimment. This plan is of instantine purposes only and should be used as such by any prospective parchaser. The time of instantine purposes only and should be used as such by any prospective parchaser. The time of the standard purpose of efficiency can be given.

so to their operability of efficiency can be given.