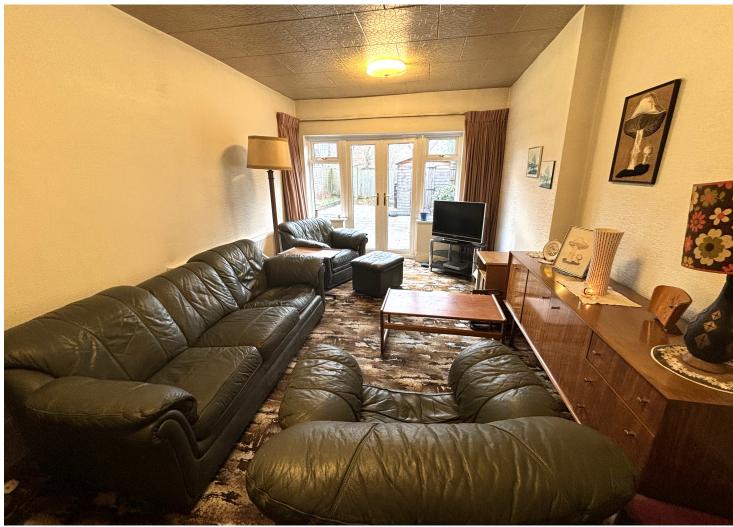

develop to their own taste and specifications and create a long term family home in a desirable and convenient location. The house is being offered For Sale with No Onward chain and was extended circa 1976 to create 2 spacious reception rooms and

an extended kitchen with potential to embrace a stylish open plan living kitchen. In addition, the property benefits from double glazing, gas central heating and has a walled garden frontage and good size patio garden to the rear.