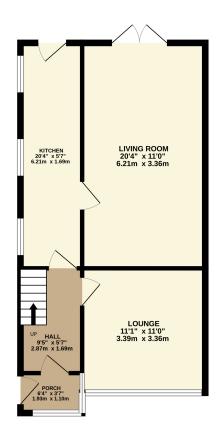

## FLOOR LAYOUT Not to Scale - For Identification Purposes Only

GROUND FLOOR 530 sq.ft. (49.2 sq.m.) approx. 1ST FLOOR 342 sq.ft. (31.8 sq.m.) approx.

TOTAL ELOOR AREA: 87 2 sq.ft. (\$1.0 sq.m.) approx.

White every stemps has been made to exact the occupacy of the floorpian constant here, measurements of doors, windows, rooms and any other terms are exproximate and no responsibility is taken for any error, omission or mis-claimment. This plan is of instantine purposes only and should be used as such by any prospective parchaser. The time of instantine purposes only and should be used as such by any prospective parchaser. The time of the standard purpose of efficiency can be given.

so to their operability of efficiency can be given.