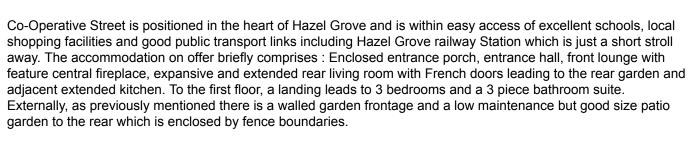

## FLOOR LAYOUT Not to Scale - For Identification Purposes Only

GROUND FLOOR 530 sq.ft. (49.2 sq.m.) approx. 1ST FLOOR 342 sq.ft. (31.8 sq.m.) approx.

TOTAL ELOOR AREA: 87 2 sq.ft. (\$1.0 sq.m.) approx.