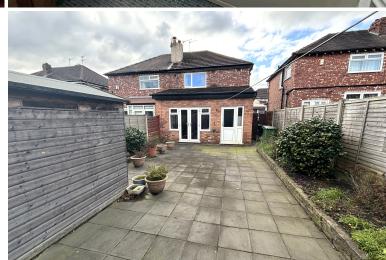

an extended kitchen with potential to embrace a stylish open plan living kitchen. In addition, the property benefits from double glazing, gas central heating and has a walled garden frontage and good size patio garden to the rear.