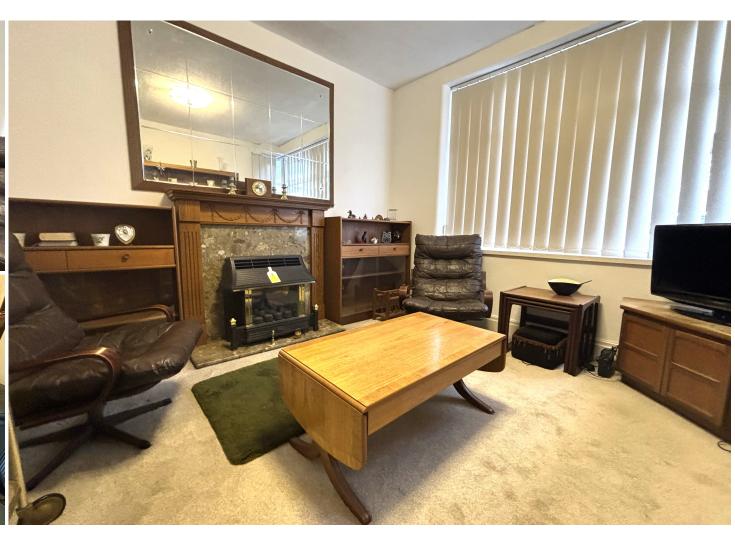

develop to their own taste and specifications and create a long term family home in a desirable and convenient location. The house is being offered For Sale with No Onward chain and was extended circa 1976 to create 2 spacious reception rooms and

an extended kitchen with potential to embrace a stylish open plan living kitchen. In addition, the property benefits from double glazing, gas central heating and has a walled garden frontage and good size patio garden to the rear.