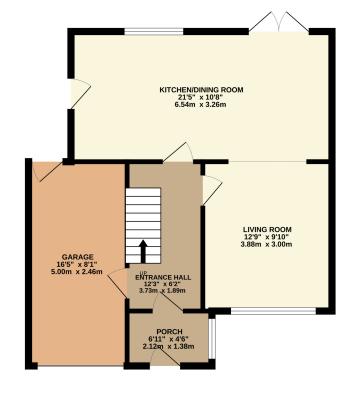

## **FLOOR LAYOUT** Not to Scale - For Identification Purposes Only

GROUND FLOOR 604 sq.ft. (56.1 sq.m.) approx.

1ST FLOOR 434 sq.ft. (40.3 sq.m.) approx.

TOTAL FLOOR AREA: 1037 sq.ft. (96.4 sq.m.) approx.

Whilst every attempt has been made to ensure the accuracy of the floorplan contained here, measurements of doors, windows, rooms and any other items are approximate and no responsibility is taken for any error, omission or mis-statement. This plan is for illustrative purposes only and should be used as such by any prospective purchaser. The services, systems and appliances shown have not been tested and no guarantee as to their operability or efficiency can be given.