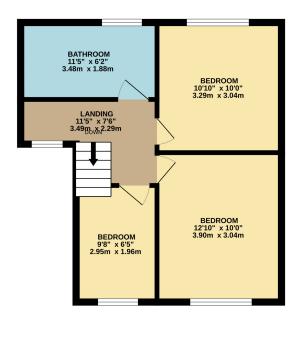

## **FLOOR LAYOUT** Not to Scale - For Identification Purposes Only

GROUND FLOOR 604 sq.ft. (56.1 sq.m.) approx.

1ST FLOOR 434 sq.ft. (40.3 sq.m.) approx.

TOTAL FLOOR AREA: 1037 sq.ft. (96.4 sq.m.) approx.

Whilst every attempt has been made to ensure the accuracy of the floorplan contained here, measurements of doors, windows, rooms and any other items are approximate and no responsibility is taken for any error, omission or mis-statement. This plan is for illustrative purposes only and should be used as such by any prospective purchaser. The services, systems and appliances shown have not been tested and no guarantee as to their operability or efficiency can be given.