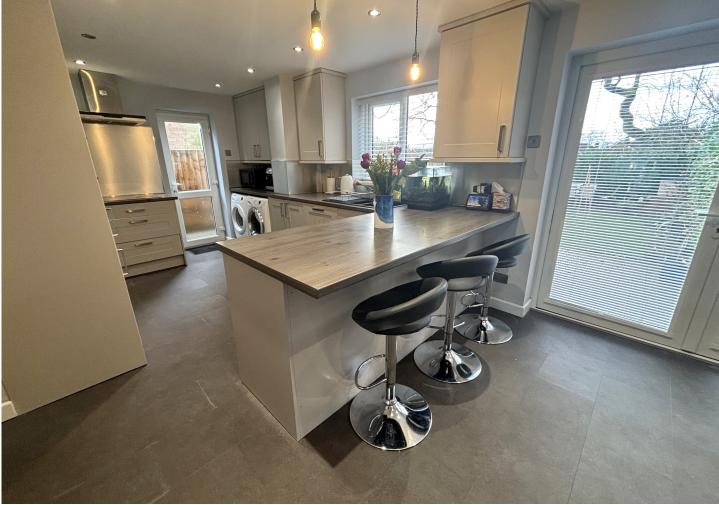

## **Features**

- Extended 3 Bedroom Semi Detached
- Stunning Interior
- Superbly Fitted Kitchen & Bathroom
- Driveway & Garage
- Enclosed Lawned Gardens

A beautifully presented and thoughtfully extended 3 bedroom semi detached which is situated in a highly regarded residential location and simply must be viewed. A meticulous standard of presentation makes this stunning home simply ready to move

into and is ideal for the needs of a young family. The property was extended circa 2018 to create larger than average living accommodation and features a stylish open plan dining kitchen and a luxurious 4 piece family bathroom suite whilst also benefitting

from delightful and enclosed lawned gardens, cobble effect brick bloc driveway and attached garage, 3 good size bedrooms (all with built in cupboards), double glazing and gas central heating. Viewing highly recommended,.