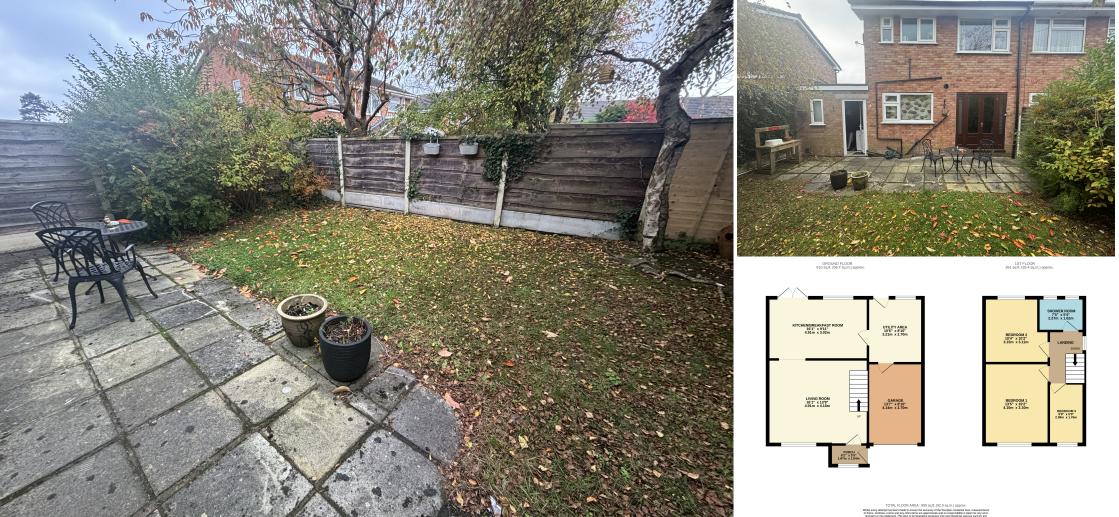

#### **Features**

- 3 Bedroom Semi Detached
- Well Presented Throughout
- Stylish Open Plan Dining Kitchen
- Driveway & Garage ۲
- Popular Residential Location •

**Outstanding Value For Money ! This** family size and well presented 3 bedroom semi detached is situated in a popular residential location just off Dialstone Lane and is ideal for a young family. The property offers good size

accommodation over 2 floors and features a stylish open plan dining kitchen with adjacent utility room whilst also offering enclosed lawned gardens and a driveway and garage providing off road parking. In addition there is a

superbly fitted 3 piece shower room, master bedroom with a range of fitted wardrobes whilst the property also benefits from UPVC double glazing and gas central heating. Viewing highly recommended.