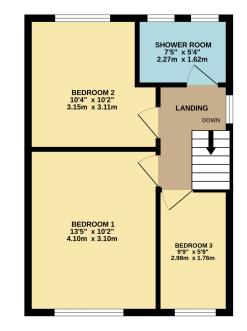

## FLOOR LAYOUT Not to Scale - For Identification Purposes Only

GROUND FLOOR 610 sq.ft. (56.7 sq.m.) approx

(f)

**(t)** 

0

#### TOTAL FLOOR AREA : 990 sq.ft. (92.0 sq.m.) approx.

Whist every attempt has been made to ensure accuracy of the foropian contained here, measurements of dors, windows, rooms and any other items are approximate and no responsibility is taken for any erorr, omission or mis-statement. This plan is for illustrative purposes only and should be used as such by any prospective purchaser. The services, systems and appliances shown have not been tested and no guarantee as to their operability or efficiency can be given. Made with Metropix ©2024