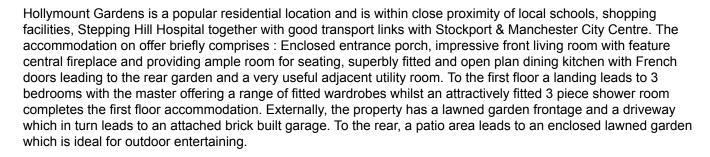

## FLOOR LAYOUT Not to Scale - For Identification Purposes Only

GROUND FLOOR 610 sq.ft. (56.7 sq.m.) approx

(f)

**(t)** 

0

#### TOTAL FLOOR AREA : 990 sq.ft. (92.0 sq.m.) approx.

Whist every attempt has been made to ensure accuracy of the foropian contained here, measurements of dors, windows, rooms and any other items are approximate and no responsibility is taken for any erorr, omission or mis-statement. This plan is for illustrative purposes only and should be used as such by any prospective purchaser. The services, systems and appliances shown have not been tested and no guarantee as to their operability or efficiency can be given. Made with Metropix ©2024