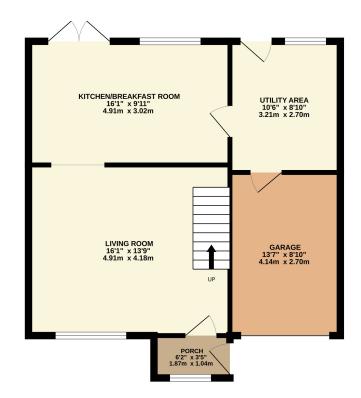

## FLOOR LAYOUT Not to Scale - For Identification Purposes Only

GROUND FLOOR 610 sq.ft. (56.7 sq.m.) approx

(f)

**(t)** 

0

#### TOTAL FLOOR AREA : 990 sq.ft. (92.0 sq.m.) approx.

Whist every attempt has been made to ensure accuracy of the foropian contained here, measurements of dors, windows, rooms and any other items are approximate and no responsibility is taken for any erorr, omission or mis-statement. This plan is for illustrative purposes only and should be used as such by any prospective purchaser. The services, systems and appliances shown have not been tested and no guarantee as to their operability or efficiency can be given. Made with Metropix ©2024