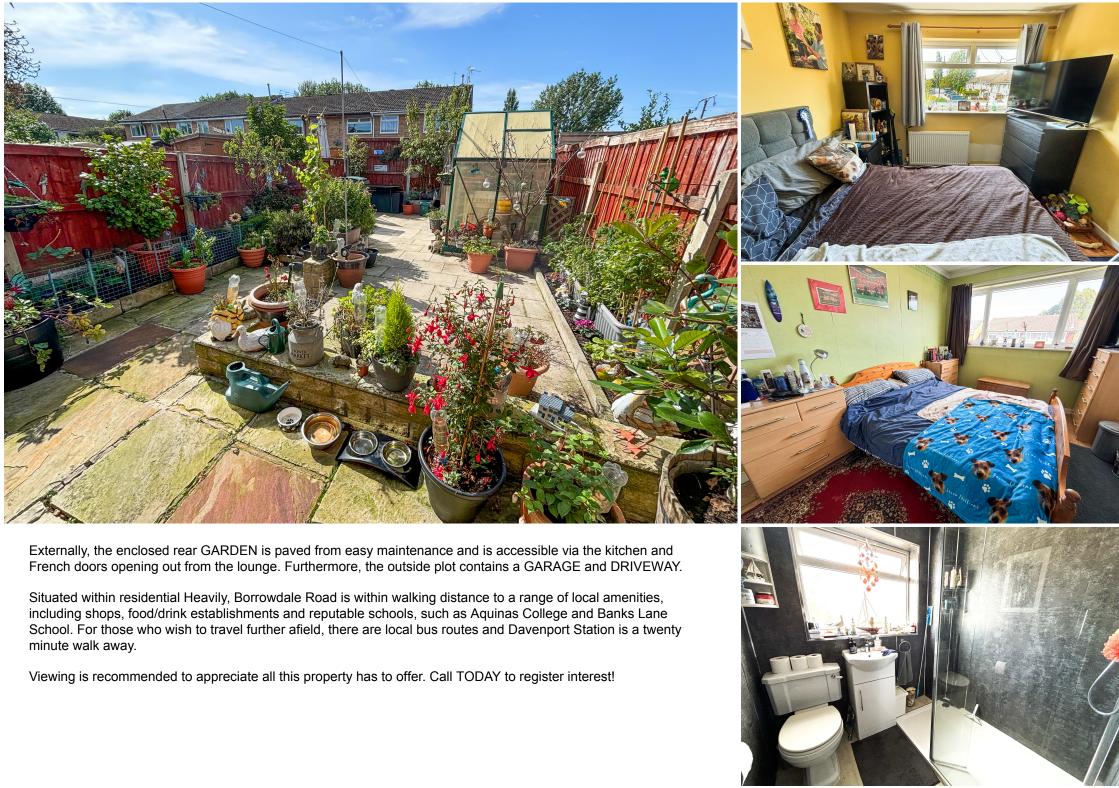

## **Features**

- Modern Style 3 Bedroom Mews
- Highly Sought After Location
- Attractively Fitted Kitchen & Shower Room
- Driveway & Integral Garage
- Pleasant Rear Garden

Welcome to Borrowdale Road! This good size THREE BEDROOM modern mews style property is conveniently located within the DESIRABLE area of Heavily and boasts a MODERN kitchen and shower room, OPEN PLAN lounge and dining area and a lovely, low maintenance rear GARDEN. The interior has been well

maintained by the current owners whilst still offering the opportunity to cosmetically improve to individual tastes and requirements.

Internally, a bright PORCH leads into a welcoming entrance hall with stairs leading to the first floor. To the rear is a superb OPEN PLAN lounge/dining

room which smoothly transitions into a newly refurbished fitted kitchen, with contemporary fixtures and amenities. The first floor comprises of two DOUBLE bedrooms benefitting from extra storage space and a third single bedroom with the potential to be a great office space. Additionally, there is a refitted three piece shower room.