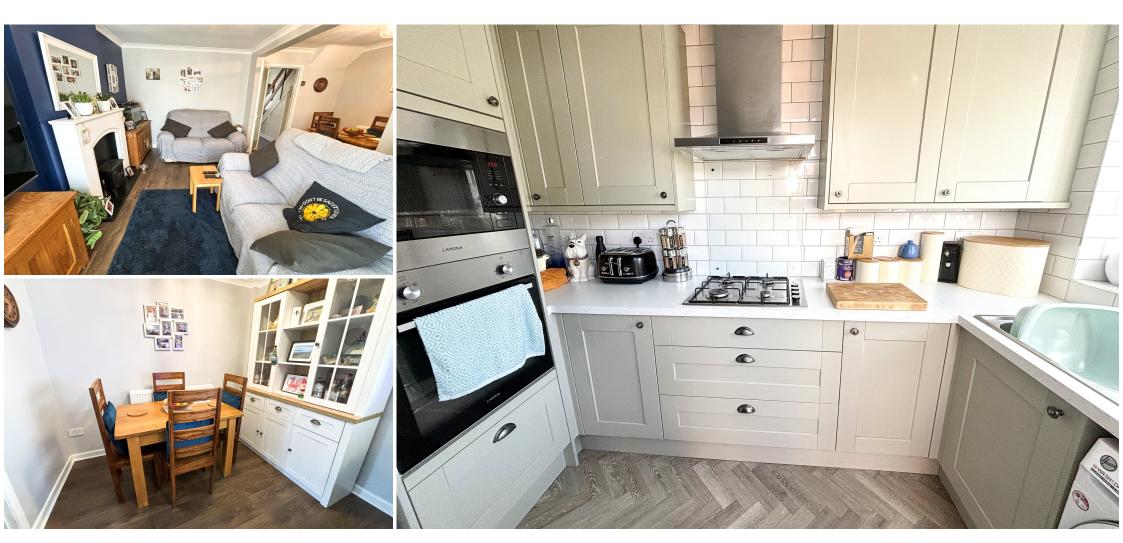

## **Features**

- Modern Style 3 Bedroom Mews
- Highly Sought After Location
- Attractively Fitted Kitchen & Shower Room
- Driveway & Integral Garage
- Pleasant Rear Garden

Welcome to Borrowdale Road! This good size THREE BEDROOM modern mews style property is conveniently located within the DESIRABLE area of Heavily and boasts a MODERN kitchen and shower room, OPEN PLAN lounge and dining area and a lovely, low maintenance rear GARDEN. The interior has been well

maintained by the current owners whilst still offering the opportunity to cosmetically improve to individual tastes and requirements.

Internally, a bright PORCH leads into a welcoming entrance hall with stairs leading to the first floor. To the rear is a superb OPEN PLAN lounge/dining

room which smoothly transitions into a newly refurbished fitted kitchen, with contemporary fixtures and amenities. The first floor comprises of two DOUBLE bedrooms benefitting from extra storage space and a third single bedroom with the potential to be a great office space. Additionally, there is a refitted three piece shower room.