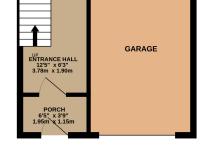

## **FLOOR LAYOUT** Not to Scale - For Identification Purposes Only

GROUND FLOOR 524 sq.ft. (48.7 sq.m.) approx.

KITCHEN 9'11" x 6'0" 3.03m x 1.83m LIVING ROOM 16'2" x 14'10" 4.92m x 4.51m

1ST FLOOR 404 sq.ft. (37.5 sq.m.) approx.

## TAL FLOOR AREA : 928 sq.ft. (86.2 sq.m.) approx

Whils every attempt has been made to ensure the accuracy of the foorplan contained here, measurements of doors, windows, fooms and any other tents are appointing and in separational bits, taken for any error, prospective purchaser. The services, systems and applicates bits with the service systems and applicates bits on have not been tested and no guarantee as to their operability or efficiency can be given.

maintained by the current owners whilst still offering the opportunity to cosmetically improve to individual tastes and requirements.

Internally, a bright PORCH leads into a welcoming entrance hall with stairs leading to the first floor. To the rear is a superb OPEN PLAN lounge/dining