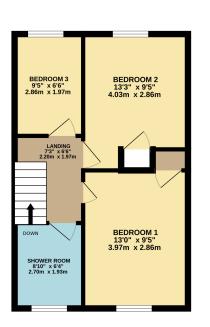

## **FLOOR LAYOUT** Not to Scale - For Identification Purposes Only

GROUND FLOOR 524 sq.ft. (48.7 sq.m.) approx.

KITCHEN 9'11" x 6'0" 3.03m x 1.83m LIVING ROOM 16'2" x 14'10" 4.92m x 4.51m

1ST FLOOR 404 sq.ft. (37.5 sq.m.) approx.

## TAL FLOOR AREA : 928 sq.ft. (86.2 sq.m.) approx

Whils every attempt has been made to ensure the accuracy of the foorplan contained here, measurements of doors, windows, fooms and any other tents are appointing and in separational bits, taken for any error, prospective purchaser. The services, systems and applicates bits with the service systems and applicates bits on have not been tested and no guarantee as to their operability or efficiency can be given.

room which smoothly transitions into a newly refurbished fitted kitchen, with contemporary fixtures and amenities. The first floor comprises of two DOUBLE bedrooms benefitting from extra storage space and a third single bedroom with the potential to be a great office space. Additionally, there is a refitted three piece shower room.