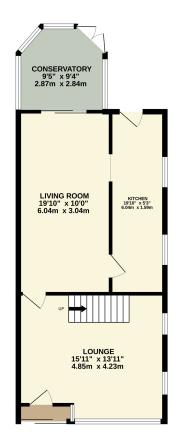

## FLOOR LAYOUT Not to Scale - For Identification Purposes Only

GROUND FLOOR 614 sq.ft. (57.1 sq.m.) approx. 1ST FLOOR 382 sq.ft. (35.5 sq.m.) approx.

White every attempt has been made to ensure the accuracy of the floorplan contained here, measurement of docs, windows, rooms and any other terms are approximate and on responsibility is taken for any error, omission or mis-statement. This plan is for illustrative purposes only and should be used as such by any prospective purchaser. The services, system and appliances shown have not been tested and no guarante as to their operability or efficiency can be given. Add with therefore, CO204

Graham Road is a popular residential location and is within a stones throw of picturesque Woodbank Park which is ideal for dog walking and recreational use. The property is also ideally situated for access to local shops, good public transport links and the highly regarded Banks Lane School. The accommodation on offer briefly comprises: Enclosed entrance porch, front lounge with feature central fireplace, extended rear living room which provides ample room for both seating and dining, conservatory and an extended and fitted kitchen. To the first floor a landing leads to 3 bedrooms and an attractively fitted family bathroom. Externally, the property enjoys a walled garden frontage whilst to the rear is an excellent size garden which provides the perfect outdoor space in which to relax and unwind and entertain family and friends.