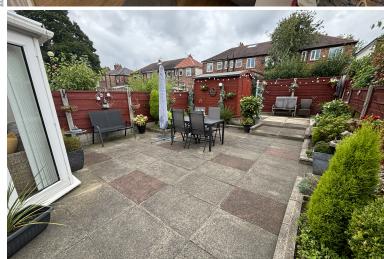

rear extension and offers versatile and adaptable accommodation to suit the needs of the new owner whilst a lovely size conservatory provides panoramic views onto a well tended and good size garden. This "turn key" home is a credit to the current proud owner and has the distinct advantage of being

Graham Road is a popular residential location and is within a stones throw of picturesque Woodbank Park which is ideal for dog walking and recreational use. The property is also ideally situated for access to local shops, good public transport links and the highly regarded Banks Lane School. The accommodation on offer briefly comprises: Enclosed entrance porch, front lounge with feature central fireplace, extended rear living room which provides ample room for both seating and dining, conservatory and an extended and fitted kitchen. To the first floor a landing leads to 3 bedrooms and an attractively fitted family bathroom. Externally, the property enjoys a walled garden frontage whilst to the rear is an excellent size garden which provides the perfect outdoor space in which to relax and unwind and entertain family and friends.