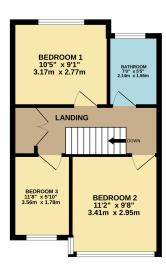

## FLOOR LAYOUT Not to Scale - For Identification Purposes Only

GROUND FLOOR 614 sq.ft. (57.1 sq.m.) approx. 1ST FLOOR 382 sq.ft. (35.5 sq.m.) approx.

White every attempt has been made to ensure the accuracy of the floorplan contained here, measurement of docs, windows, rooms and any other terms are approximate and on responsibility is taken for any error, omission or mis-statement. This plan is for illustrative purposes only and should be used as such by any prospective purchaser. The services, system and appliances shown have not been tested and no guarante as to their operability or efficiency can be given. Add with therefore, CO204

Graham Road is a popular residential location and is within a stones throw of picturesque Woodbank Park which is ideal for dog walking and recreational use. The property is also ideally situated for access to local shops, good public transport links and the highly regarded Banks Lane School. The accommodation on offer briefly comprises: Enclosed entrance porch, front lounge with feature central fireplace, extended rear living room which provides ample room for both seating and dining, conservatory and an extended and fitted kitchen. To the first floor a landing leads to 3 bedrooms and an attractively fitted family bathroom. Externally, the property enjoys a walled garden frontage whilst to the rear is an excellent size garden which provides the perfect outdoor space in which to relax and unwind and entertain family and friends.