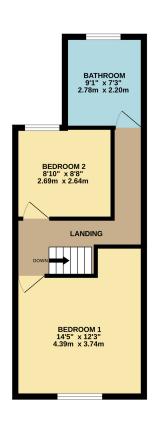

## FLOOR LAYOUT Not to Scale - For Identification Purposes Only

 BASEMENT
 GROUND FLOOR
 1ST FLOOR

 181 sq.ft. (16.8 sq.m.) approx.
 384 sq.ft. (35.6 sq.m.) approx.
 381 sq.ft. (35.4 sq.m.) approx.

TOTAL FLOOR AREA: 945 sq.ft. (87.8 sq.m.) approx.

Whilst every attempt has been made to ensure the accuracy of the floorplan contained here, measurements of doors, windows, rooms and any other items are approximate and no responsibility its taken for any error, omission or mis-statement. This plan is for illustrative purposes only and should be used as such by any prospective purchaser. The services, systems and appliances shown have not been tested and no guarantee as to their operability or efficiency can be given.