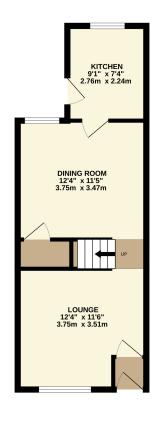

## FLOOR LAYOUT Not to Scale - For Identification Purposes Only

 BASEMENT
 GROUND FLOOR
 1ST FLOOR

 181 sq.ft. (16.8 sq.m.) approx.
 384 sq.ft. (35.6 sq.m.) approx.
 381 sq.ft. (35.4 sq.m.) approx.

TOTAL FLOOR AREA: 945 sq.ft. (87.8 sq.m.) approx.

Whilst every attempt has been made to ensure the accuracy of the floorplan contained here, measurements of doors, windows, rooms and any other items are approximate and no responsibility its taken for any error, omission or mis-statement. This plan is for illustrative purposes only and should be used as such by any prospective purchaser. The services, systems and appliances shown have not been tested and no guarantee as to their operability or efficiency can be given.