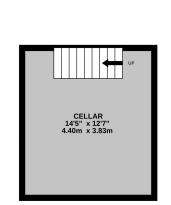

## FLOOR LAYOUT Not to Scale - For Identification Purposes Only

 BASEMENT
 GROUND FLOOR
 1ST FLOOR

 181 sq.ft. (16.8 sq.m.) approx.
 384 sq.ft. (35.6 sq.m.) approx.
 381 sq.ft. (35.4 sq.m.) approx.

TOTAL FLOOR AREA: 945 sq.ft. (87.8 sq.m.) approx.

Whilst every attempt has been made to ensure the accuracy of the floorplan contained here, measurements of doors, windows, rooms and any other items are approximate and no responsibility its taken for any error, omission or mis-statement. This plan is for illustrative purposes only and should be used as such by any prospective purchaser. The services, systems and appliances shown have not been tested and no guarantee as to their operability or efficiency can be given.