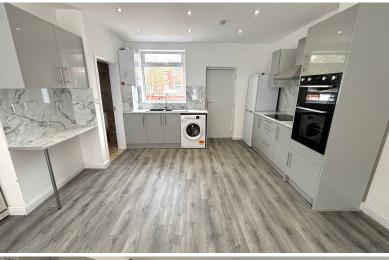

## **Features**

- Refurbished & Spacious Mid Terraced
- 4 Bedrooms
- Refitted Kitchen & Shower Room
- Available With No Chain
- Stylish Open Plan Living

A refurbished and incredibly deceptive 4 bedroom mid terraced which is being offer For Sale with No Onward Chain and offers outstanding value for money. The property will appeal to a wide range of buyers including First Time Buyers and young families and is situated in a popular and convenient location close to excellent schools and Stockport Town Centre. A stylish open plan theme has been created with a spacious living room which interconnects with a refitted kitchen which also provides direct access to a

good size and enclosed patio garden. In addition the property benefits from UPVc double glazing, gas central heating and has 4 well proportioned bedrooms at first floor level. Viewing recommended.