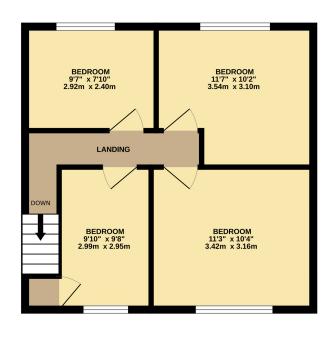

## FLOOR LAYOUT Not to Scale - For Identification Purposes Only

GROUND FLOOR 398 sq.ft. (37.0 sq.m.) approx. 1ST FLOOR 444 sq.ft. (41.3 sq.m.) approx.

TOTAL FLOOR AREA: 842 sq.ft. (78.3 sq.m.) approx.

Whilst every attempt has been made to ensure the accuracy of the floorplan contained here, measurements of doors, windows, rooms and any other items are approximate and no responsibility is taken for any error, omission or mis-statement. This plan is for illustrative purposes only and should be used as such by any prospective purchaser. The services, systems and appliances shown have not been tested and no guarantee as to their operating or efficiency can be given.