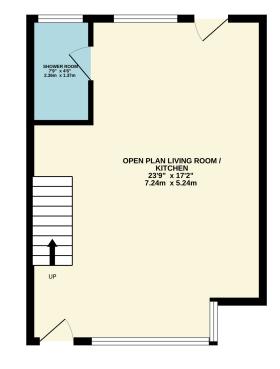

## FLOOR LAYOUT Not to Scale - For Identification Purposes Only

GROUND FLOOR 398 sq.ft. (37.0 sq.m.) approx. 1ST FLOOR 444 sq.ft. (41.3 sq.m.) approx.

TOTAL FLOOR AREA: 842 sq.ft. (78.3 sq.m.) approx.

Whilst every attempt has been made to ensure the accuracy of the floorplan contained here, measurements of doors, windows, rooms and any other items are approximate and no responsibility is taken for any error, omission or mis-statement. This plan is for illustrative purposes only and should be used as such by any prospective purchaser. The services, systems and appliances shown have not been tested and no guarantee as to their operating or efficiency can be given.