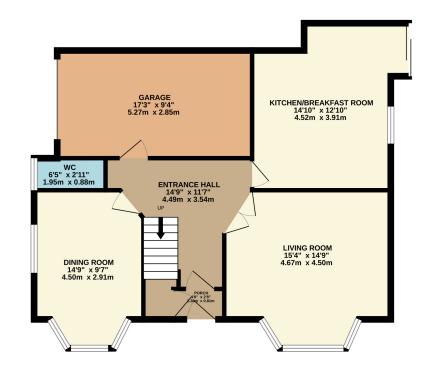

## **FLOOR LAYOUT** Not to Scale - For Identification Purposes Only

GROUND FLOOR 792 sq.ft. (73.5 sq.m.) approx.

1ST FLOOR 724 sq.ft. (67.3 sq.m.) approx.

TOTAL FLOOR AREA: 1516 sq.ft. (140.8 sq.m.) approx.

Wayside Gardens enjoys a private position off Torkington Road and is conveniently situated within close proximity of Hazel Grove Centre, Torkington Park and excellent schools. The accommodation on offer briefly comprises: Entrance porch, welcoming entrance hall with winding stairs to the first floor and providing internal access to the garage, downstairs WC, impressive front living room providing ample room for seating, formal dining room and an attractively fitted breakfast kitchen with also provides access to the side garden. (A decorative oak floor lies beneath the current carpeting in the hall, lounge and dining room). To the first floor a landing leads to 4 well proportioned bedrooms with the master bedroom in particular being a fabulous size and featuring a stylish en suite bathroom with freestanding bath, whilst a 3 piece shower room completes the first floor accommodation. Externally, there are wrap round lawned garden which enjoy a high degree of privacy and are ideal for outdoor entertaining whilst a brick bloc driveway and carport lead to an integral garage for secure parking / storage.