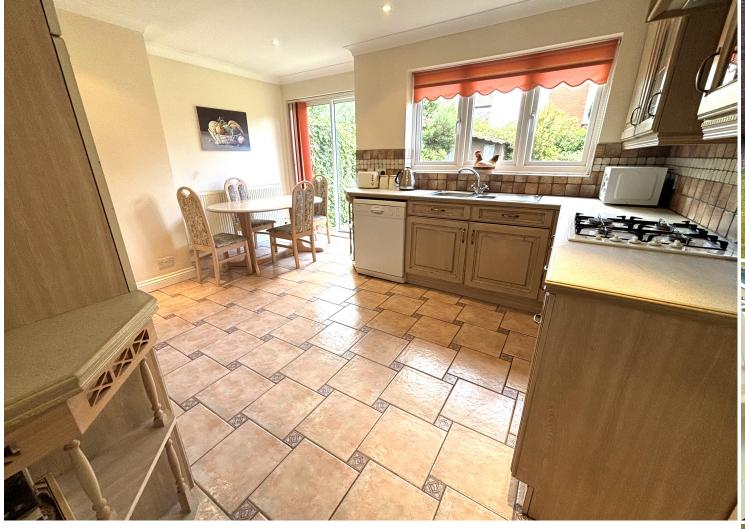

Wayside Gardens enjoys a private position off Torkington Road and is conveniently situated within close proximity of Hazel Grove Centre, Torkington Park and excellent schools. The accommodation on offer briefly comprises: Entrance porch, welcoming entrance hall with winding stairs to the first floor and providing internal access to the garage, downstairs WC, impressive front living room providing ample room for seating, formal dining room and an attractively fitted breakfast kitchen with also provides access to the side garden. (A decorative oak floor lies beneath the current carpeting in the hall, lounge and dining room). To the first floor a landing leads to 4 well proportioned bedrooms with the master bedroom in particular being a fabulous size and featuring a stylish en suite bathroom with freestanding bath, whilst a 3 piece shower room completes the first floor accommodation. Externally, there are wrap round lawned garden which enjoy a high degree of privacy and are ideal for outdoor entertaining whilst a brick bloc driveway and carport lead to an integral garage for secure parking / storage.