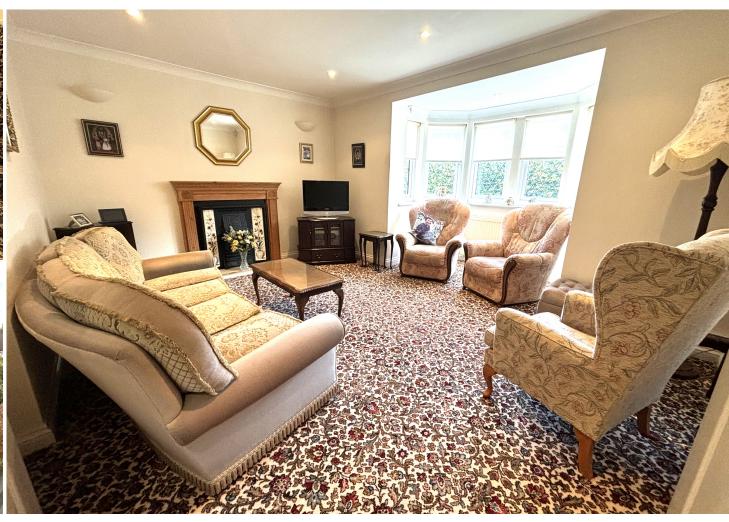

vendor Chain. The commanding, double fronted exterior is complimented by a spacious interior which has been well cared for and offers fabulous living accommodation over 2 impressive floors. The property features 2 formal reception rooms off the welcoming entrance hall and offers 4 well proportioned bedrooms together

Wayside Gardens enjoys a private position off Torkington Road and is conveniently situated within close proximity of Hazel Grove Centre, Torkington Park and excellent schools. The accommodation on offer briefly comprises: Entrance porch, welcoming entrance hall with winding stairs to the first floor and providing internal access to the garage, downstairs WC, impressive front living room providing ample room for seating, formal dining room and an attractively fitted breakfast kitchen with also provides access to the side garden. (A decorative oak floor lies beneath the current carpeting in the hall, lounge and dining room). To the first floor a landing leads to 4 well proportioned bedrooms with the master bedroom in particular being a fabulous size and featuring a stylish en suite bathroom with freestanding bath, whilst a 3 piece shower room completes the first floor accommodation. Externally, there are wrap round lawned garden which enjoy a high degree of privacy and are ideal for outdoor entertaining whilst a brick bloc driveway and carport lead to an integral garage for secure parking / storage.