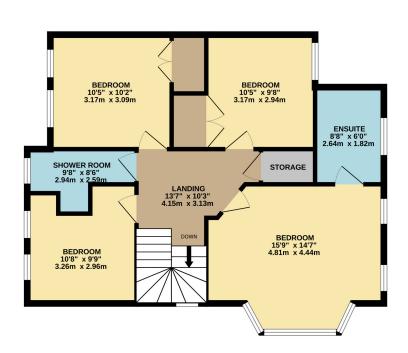

## **FLOOR LAYOUT** Not to Scale - For Identification Purposes Only

GROUND FLOOR 792 sq.ft. (73.5 sq.m.) approx.

1ST FLOOR 724 sq.ft. (67.3 sq.m.) approx.

TOTAL FLOOR AREA: 1516 sq.ft. (140.8 sq.m.) approx.

Wayside Gardens enjoys a private position off Torkington Road and is conveniently situated within close proximity of Hazel Grove Centre, Torkington Park and excellent schools. The accommodation on offer briefly comprises: Entrance porch, welcoming entrance hall with winding stairs to the first floor and providing internal access to the garage, downstairs WC, impressive front living room providing ample room for seating, formal dining room and an attractively fitted breakfast kitchen with also provides access to the side garden. (A decorative oak floor lies beneath the current carpeting in the hall, lounge and dining room). To the first floor a landing leads to 4 well proportioned bedrooms with the master bedroom in particular being a fabulous size and featuring a stylish en suite bathroom with freestanding bath, whilst a 3 piece shower room completes the first floor accommodation. Externally, there are wrap round lawned garden which enjoy a high degree of privacy and are ideal for outdoor entertaining whilst a brick bloc driveway and carport lead to an integral garage for secure parking / storage.