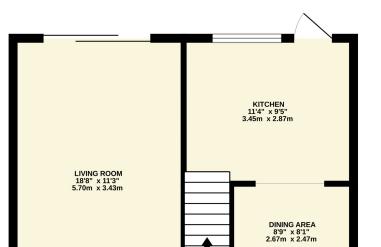

## FLOOR LAYOUT Not to Scale - For Identification Purposed Only

GROUND FLOOR 421 sq.ft. (39.1 sq.m.) approx.

di M.

W. Sta

1ST FLOOR 410 sq.ft. (38.1 sq.m.) approx.

**(f**)

**(t)** 

0

## TOTAL FLOOR AREA : 831 sq.ft. (77.2 sq.m.) approx.

Whilst every attempt has been made to ensure the accuracy of the floorplan contained here, measurements of doors, windows, rooms and any other items are approximate and no responsibility is taken for any error, omission or mis-statement. This plan is for illustrative purposes only and should be used as such by any prospective purchaser. The services, systems and appliances shown have not been tested and no guarantee as to their operability or efficiency can be given. Made with Metropix ©2024