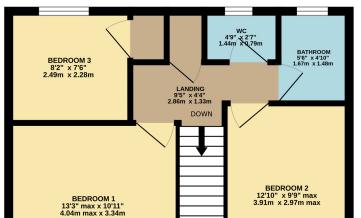

## FLOOR LAYOUT Not to Scale - For Identification Purposed Only

GROUND FLOOR 421 sq.ft. (39.1 sq.m.) approx.

di M.

W. Sta

1ST FLOOR 410 sq.ft. (38.1 sq.m.) approx.

**(f**)

**(t)** 

0

## TOTAL FLOOR AREA : 831 sq.ft. (77.2 sq.m.) approx.

Whilst every attempt has been made to ensure the accuracy of the floorplan contained here, measurements of doors, windows, rooms and any other items are approximate and no responsibility is taken for any error, omission or mis-statement. This plan is for illustrative purposes only and should be used as such by any prospective purchaser. The services, systems and appliances shown have not been tested and no guarantee as to their operability or efficiency can be given. Made with Metropix ©2024