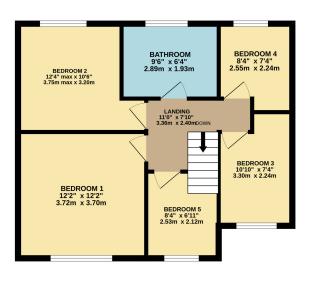

## **FLOOR LAYOUT** Not to Scale - For Identification Purposed Only

GROUND FLOOR 852 sq.ft. (79.2 sq.m.) approx.

1ST FLOOR 563 sq.ft. (52.3 sq.m.) approx.

TOTAL FLOOR AREA: 1416 sq.ft. (131.5 sq.m.) approx.

Bowerfield Crescent is situated in one of hazel Groves' most sought after locations given its close proximity to Norbury Hall School and "Laurus Trust" Hazel Grove High School whilst alos being within easy access of local shops and good public transport links. The accommodation on offer briefly comprises: Enclosed entrance hall, welcoming entrance hall with stairs to the first floor, front living room, beautifully appointed kitchen with integrated appliance and Island unit which in turn leads to an expansive living area with Bi Folding doors and skylight windows which floods the room with natural lighting. In addition, there is a downstairs WC, utility room and integral garage. To the first floor, a landing leads to 5 bedrooms and a superbly fitted 4 piece bathroom suite. Externally, there is a double width driveway to the front whilst to the rear is a good size patio and lawned garden which is ideal for outdoor entertaining.