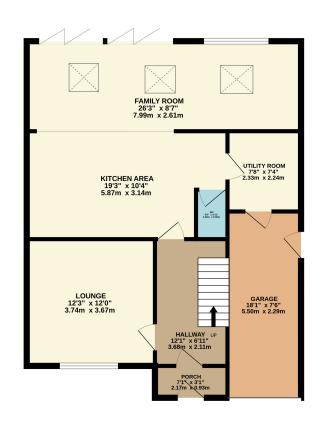

## **FLOOR LAYOUT** Not to Scale - For Identification Purposed Only

GROUND FLOOR 852 sq.ft. (79.2 sq.m.) approx.

1ST FLOOR 563 sq.ft. (52.3 sq.m.) approx.

TOTAL FLOOR AREA: 1416 sq.ft. (131.5 sq.m.) approx.

Bowerfield Crescent is situated in one of hazel Groves' most sought after locations given its close proximity to Norbury Hall School and "Laurus Trust" Hazel Grove High School whilst alos being within easy access of local shops and good public transport links. The accommodation on offer briefly comprises: Enclosed entrance hall, welcoming entrance hall with stairs to the first floor, front living room, beautifully appointed kitchen with integrated appliance and Island unit which in turn leads to an expansive living area with Bi Folding doors and skylight windows which floods the room with natural lighting. In addition, there is a downstairs WC, utility room and integral garage. To the first floor, a landing leads to 5 bedrooms and a superbly fitted 4 piece bathroom suite. Externally, there is a double width driveway to the front whilst to the rear is a good size patio and lawned garden which is ideal for outdoor entertaining.