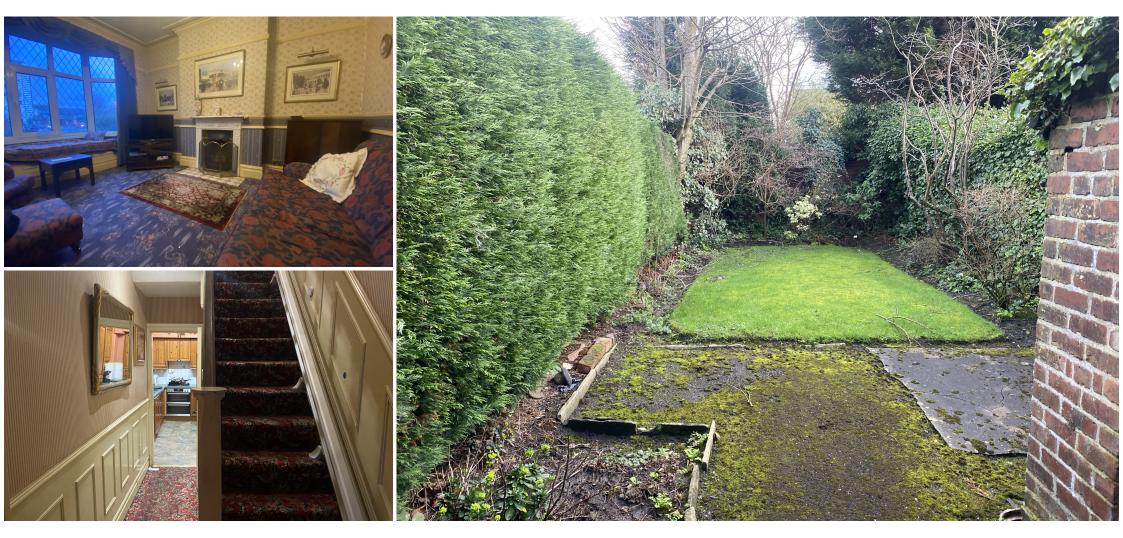

#### **Features**

- Substantial Period Mid Terraced
- 2 Large Reception Rooms
- **Enclosed Lawned Gardens**
- **Delightful Period Features**
- Highly Sought After Location •

This substantial period mid terraced is simply brimming with period charm and character and is being offered For Sale with no onward chain. The property is situated in a popular and convenient location close to local amenities in Hazel Grove and enjoys a good size

plot which features a walled garden frontage and beyond which is delightful enclosed lawned garden to the rear. An internal inspection is essential to fully appreciate both the grand scale accommodation on offer together with its period features conducive with its

age including fireplaces, ceiling coving and high ceilings. This amazing size home offers outstanding ongoing potential to create a long term family home and will appeal to a wide range of buyers given the ongoing potential.