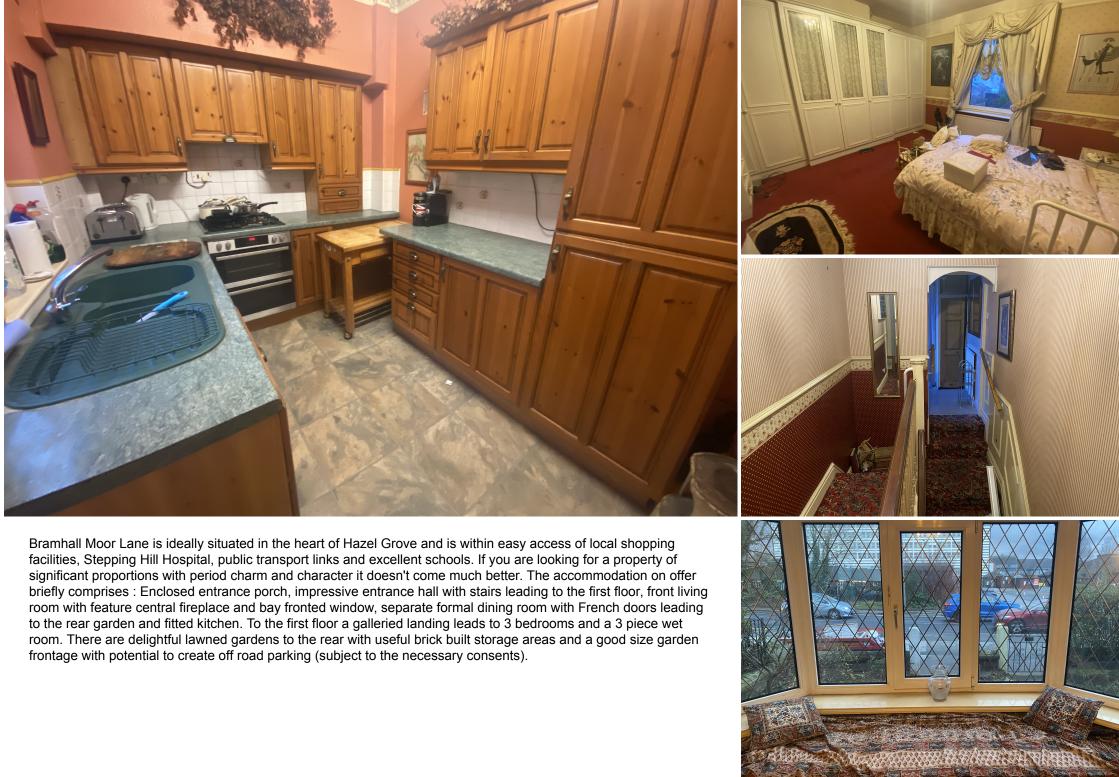

#### **Features**

- Substantial Period Mid Terraced
- 2 Large Reception Rooms
- **Enclosed Lawned Gardens**
- **Delightful Period Features**
- Highly Sought After Location •

This substantial period mid terraced is simply brimming with period charm and character and is being offered For Sale with no onward chain. The property is situated in a popular and convenient location close to local amenities in Hazel Grove and enjoys a good size

plot which features a walled garden frontage and beyond which is delightful enclosed lawned garden to the rear. An internal inspection is essential to fully appreciate both the grand scale accommodation on offer together with its period features conducive with its

age including fireplaces, ceiling coving and high ceilings. This amazing size home offers outstanding ongoing potential to create a long term family home and will appeal to a wide range of buyers given the ongoing potential.