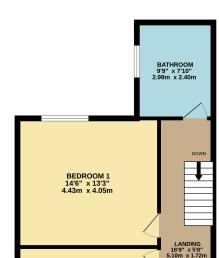

# FLOOR LAYOUT Not to Scale - For Identification Purposed Only

GROUND FLOOR 533 sq.ft. (49.5 sq.m.) approx.

f

**(t)** 

0

#### TOTAL FLOOR AREA : 1143 sq.ft. (106.2 sq.m.) approx.

While every attempt has been made to ensure the accuracy of the floorplan contained term, measurements of doors, windows, to come and uny door terms are appropriate and a statement. This plan is free illustrate purposes only end should be used as such by any prospective purchaser. The services, systemism and appliances show have not been tested and no guarantee as to their openality or efficiency can be given.