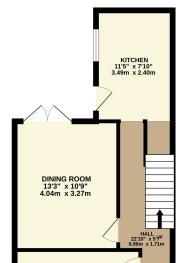

# FLOOR LAYOUT Not to Scale - For Identification Purposed Only

GROUND FLOOR 533 sq.ft. (49.5 sq.m.) approx.

f

**(t)** 

0

#### TOTAL FLOOR AREA : 1143 sq.ft. (106.2 sq.m.) approx.

While every attempt has been made to ensure the accuracy of the floorplan contained term, measurements of doors, windows, to come and uny door terms are appropriate and a statement. This plan is free illustrate purposes only end should be used as such by any prospective purchaser. The services, systemism and appliances show have not been tested and no guarantee as to their openality or efficiency can be given.