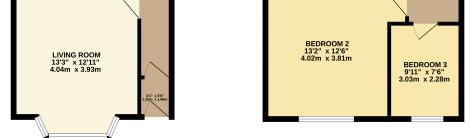

# FLOOR LAYOUT Not to Scale - For Identification Purposed Only

GROUND FLOOR 533 sq.ft. (49.5 sq.m.) approx.

f

**(t)** 

0

#### TOTAL FLOOR AREA : 1143 sq.ft. (106.2 sq.m.) approx.

While every attempt has been made to ensure the accuracy of the floorplan contained term, measurements of doors, windows, to come and uny door terms are appropriate and a statement. This plan is free illustrate purposes only end should be used as such by any prospective purchaser. The services, systemism and appliances show have not been tested and no guarantee as to their openality or efficiency can be given.