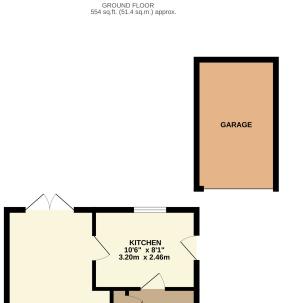

#### TOTAL FLOOR AREA : 1008 sq.ft. (93.7 sq.m.) approx.

While every attempt has been made to ensure the accuracy of the floopian contained here, measurements of doors, windows, norms and any other litera are approximate and no responsibility is taken for any error, omission or mis-statement. This plan is for illustrative purposes only and should be used as such by any prospective purchaser. The services, systems and applicates shown have no to be tested and no guarantee as to their operability or efficiency can be given. Made with Metropic K2024