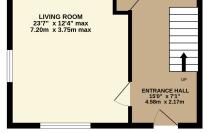

## FLOOR LAYOUT Not to Scale - For Identification Purposed Only

1ST FLOOR 455 sq.ft. (42.3 sq.m.) approx.

f

**(t)** 

0

#### TOTAL FLOOR AREA : 1008 sq.ft. (93.7 sq.m.) approx.

While every attempt has been made to ensure the accuracy of the floopian contained here, measurements of doors, windows, norms and any other litera are approximate and no responsibility is taken for any error, omission or mis-statement. This plan is for illustrative purposes only and should be used as such by any prospective purchaser. The services, systems and applicates shown have no to be tested and no guarantee as to their operability or efficiency can be given. Made with Metropic K2024