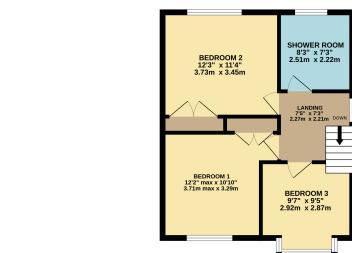

## FLOOR LAYOUT Not to Scale - For Identification Purposed Only

1ST FLOOR 455 sq.ft. (42.3 sq.m.) approx.

f

**(t)** 

0

#### TOTAL FLOOR AREA : 1008 sq.ft. (93.7 sq.m.) approx.

While every attempt has been made to ensure the accuracy of the floopian contained here, measurements of doors, windows, norms and any other litera are approximate and no responsibility is taken for any error, omission or mis-statement. This plan is for illustrative purposes only and should be used as such by any prospective purchaser. The services, systems and applicates shown have no to be tested and no guarantee as to their operability or efficiency can be given. Made with Metropic K2024