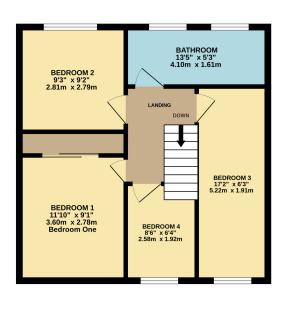

## FLOOR LAYOUT Not to Scale - For Identification Purposed Only

GROUND FLOOR 636 sq.ft. (59.1 sq.m.) approx.

1ST FLOOR 484 sq.ft. (45.0 sq.m.) approx.

TOTAL FLOOR AREA: 1120 sq.ft. (104.1 sq.m.) approx. Whilst every attempt has been made to ensure the accuracy of the floorplan contained here, measurements of doors, windows, rooms and any other items are approximate and no responsibility is taken for any error, omission or mis-statement. This plan is for illustrative purposes only and should be used as such by any prospective purchaser. The services, systems and appliances shown have not been tested and no guarantee as to their operability or efficiency can be given.