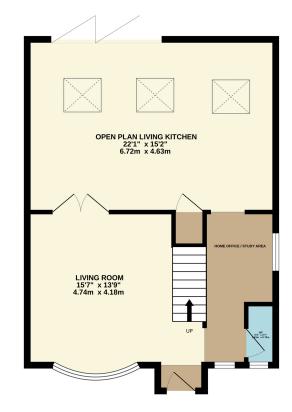

## FLOOR LAYOUT Not to Scale - For Identification Purposed Only

GROUND FLOOR 636 sq.ft. (59.1 sq.m.) approx.

1ST FLOOR 484 sq.ft. (45.0 sq.m.) approx.

TOTAL FLOOR AREA: 1120 sq.ft. (104.1 sq.m.) approx. Whilst every attempt has been made to ensure the accuracy of the floorplan contained here, measurements of doors, windows, rooms and any other items are approximate and no responsibility is taken for any error, omission or mis-statement. This plan is for illustrative purposes only and should be used as such by any prospective purchaser. The services, systems and appliances shown have not been tested and no guarantee as to their operability or efficiency can be given.