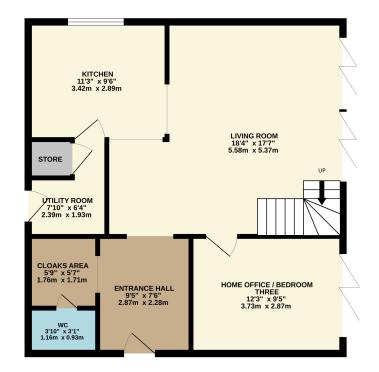

## **FLOOR LAYOUT** Not to Scale - For Identification Purposed Only

GROUND FLOOR 675 sq.ft. (62.7 sq.m.) approx.

1ST FLOOR 503 sq.ft. (46.7 sq.m.) approx.

TOTAL FLOOR AREA: 1178 sq.ft. (109.5 sq.m.) approx.

Whilst every attempts been made to ensure the accuracy of the floorplan contained here, measurements of doors, windows, rooms and any other items are approximate and no responsibility is taken for any error, omission or mis-statement. This plan is for illustrative purposes only and should be used as such by any prospective purchaser. The services, systems and appliances shown have not been tested and no guarantee as to their operability or efficiency can be given.

There are 2 /3 bedrooms, 2 bathrooms (including en suite to the main bedroom) and a particularly attractive and open plan theme downstairs with underfloor heating and Bi-Folding doors leading to the adjacent gardens. Viewing essential.