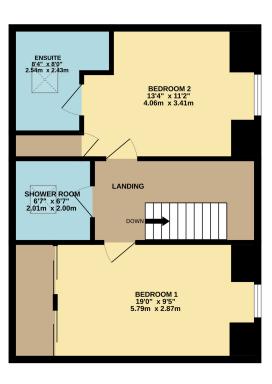

## **FLOOR LAYOUT** Not to Scale - For Identification Purposed Only

GROUND FLOOR 675 sq.ft. (62.7 sq.m.) approx.

1ST FLOOR 503 sq.ft. (46.7 sq.m.) approx.

TOTAL FLOOR AREA: 1178 sq.ft. (109.5 sq.m.) approx.

Whilst every attempts been made to ensure the accuracy of the floorplan contained here, measurements of doors, windows, rooms and any other items are approximate and no responsibility is taken for any error, omission or mis-statement. This plan is for illustrative purposes only and should be used as such by any prospective purchaser. The services, systems and appliances shown have not been tested and no guarantee as to their operability or efficiency can be given.

There are 2 /3 bedrooms, 2 bathrooms (including en suite to the main bedroom) and a particularly attractive and open plan theme downstairs with underfloor heating and Bi-Folding doors leading to the adjacent gardens. Viewing essential.