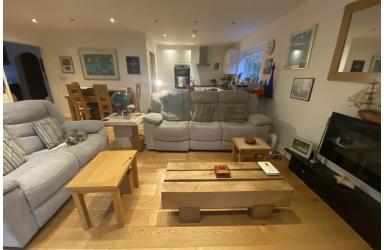

## **Features**

- Individually Designed & Constructed
- 3 Bedroom Dormer Detached
- 2 Attractively Fitted Bathrooms
- Stylish Open Plan Living
- Secluded & Convenient Location

Welcome to Chester Road on this highly sought after thoroughfare in the heart of Hazel Grove. Best described as a "Hidden Gem", this individually designed and constructed dormer detached was constructed circa 2016 and enjoys a private and convenient location close to everyday amenities. Its infancy years means the property

has a stylish and modern interior which is complimented by a characterful exterior and mature gardens. The property is set over 2 floors yet provides versatile accommodation to suit the needs of the new owner and is ideally suited to a young family or perhaps those looking to downsize whilst retaining a real sense of space.

There are 2 /3 bedrooms, 2 bathrooms (including en suite to the main bedroom) and a particularly attractive and open plan theme downstairs with underfloor heating and Bi-Folding doors leading to the adjacent gardens. Viewing essential.