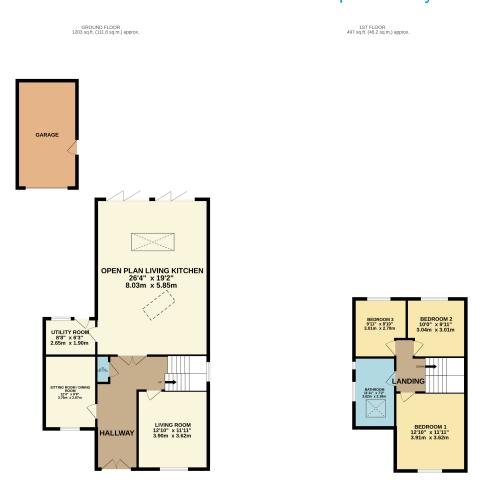

### **FLOOR LAYOUT** Not to Scale - For Identification Purposed Only

#### TOTAL FLOOR AREA : 1700 sq.ft. (158.0 sq.m.) appro

th has been made to ensure the accuracy of the floopfan or high prior. In this been made to ensure the accuracy of the floopfan contained here, measurements income and any other tierrs are approximate and no responsibility is taken for any error, attemment. This plan is for illustrative proposes only and should be used as such by any arr. The start operability or efficiency can be given. As to Their operability or efficiency can be given.