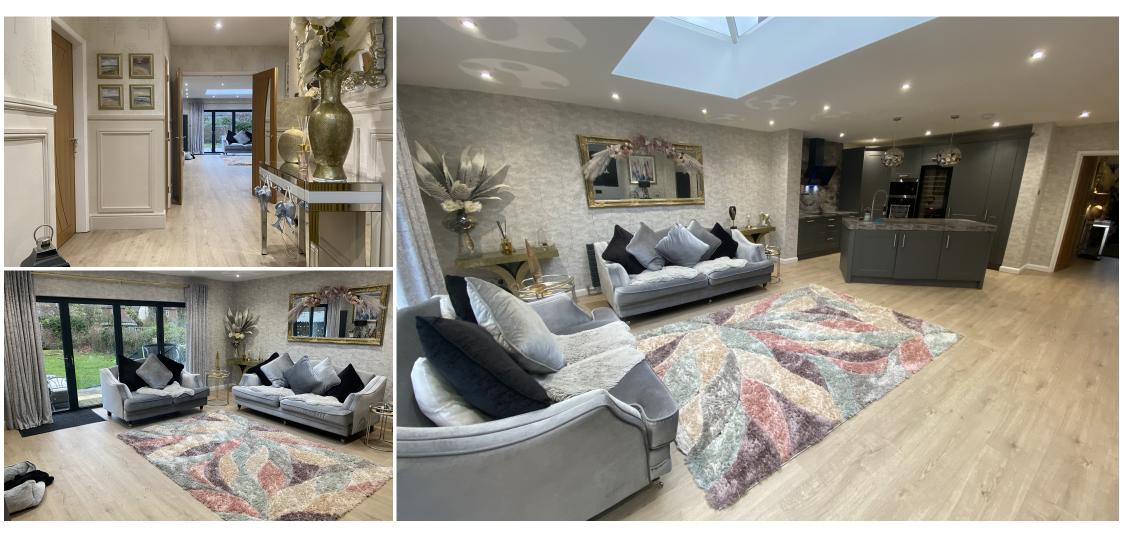

#### **Features**

- Absolutely Stunning Interior •
- Extended, Detached Family Home
- Luxurious Open Plan Living Kitchen
- Stunning 4 Piece Bathroom
- Large Lawned Gardens

The transformation is complete ! Many people have been watching with intrigue and fascination during the recent re-development of this spectacular home and the opportunity is now presented for you to indulge in its truly luxurious finish. Attention to detail is evident throughout from the

aesthetically pleasing rendered exterior to its stylish and fabulous size interior. The centrepiece of this amazing home is the stunning open plan living kitchen to the rear with its beautifully appointed kitchen with Island unit and the ample size seating area with Bi Folding doors overlooking the extensive lawned gardens. For entertaining and social gatherings, this is the perfect space to Wow friends and is a real head turner. A stunning home that is simply ready to move into and situated in an established and highly sought after location. Viewing essential.