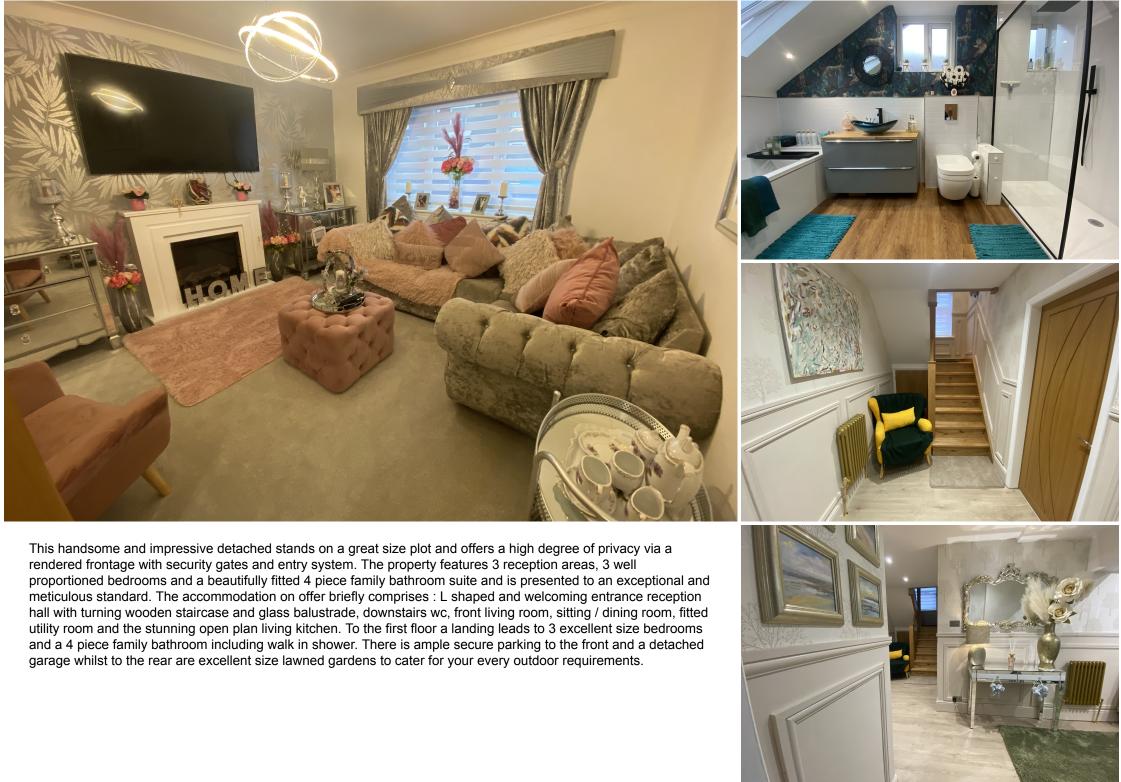

#### **Features**

- Absolutely Stunning Interior •
- Extended, Detached Family Home
- Luxurious Open Plan Living Kitchen
- Stunning 4 Piece Bathroom
- Large Lawned Gardens

The transformation is complete ! Many people have been watching with intrigue and fascination during the recent re-development of this spectacular home and the opportunity is now presented for you to indulge in its truly luxurious finish. Attention to detail is evident throughout from the

aesthetically pleasing rendered exterior to its stylish and fabulous size interior. The centrepiece of this amazing home is the stunning open plan living kitchen to the rear with its beautifully appointed kitchen with Island unit and the ample size seating area with Bi Folding doors overlooking the extensive lawned gardens. For entertaining and social gatherings, this is the perfect space to Wow friends and is a real head turner. A stunning home that is simply ready to move into and situated in an established and highly sought after location. Viewing essential.