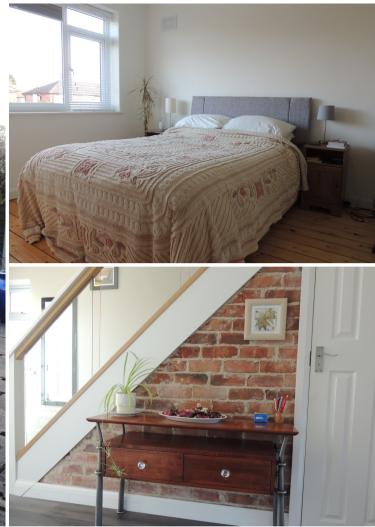

At first floor level are 3 good size bedrooms with the master offering a range of built in wardrobes whilst a 2 piece bathroom suite and separate wc completes the first floor accommodation. A useful, partially boarded loft space with pull down ladder provides fantastic extra storage space. As would be expected in a home of this standard, the property also offers UPVC double glazing and gas central heating. This particular location in Hazel Grove is always popular amongst buyers who are looking for a long term family home, so an early internal inspection is highly recommended.