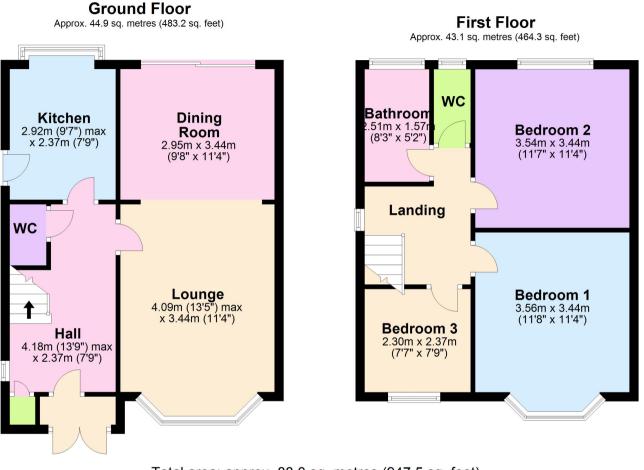

## **FLOOR LAYOUT**

### Not to Scale - For Identification Purposes Only

Total area: approx. 88.0 sq. metres (947.5 sq. feet)

For purpose of illustration only Plan produced using PlanUp.