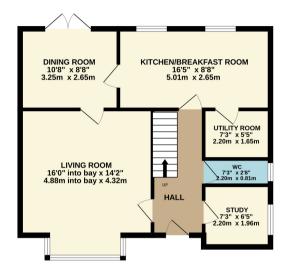

Built in circa 1999 by reputable builder Bellway Homes, this select development is highly regarded as one of the most popular locations in the suburb of Offerton. The property enjoys a private position and is within close proximity of excellent schools and good public transport links. The accommodation on offer briefly comprises: Welcoming 13'7 entrance hall with stairs to the first floor, downstairs WC, home office / study ideal for the homeworker, impressive 14'2 lounge providing ample room for seating and entertaining, formal dining room with French doors providing access to the rear garden, superbly fitted 16'5 breakfast kitchen and useful utility room. To the first floor a landing leads to 4 well proportioned bedrooms which includes an en suite shower room to the master bedroom and an attractively fitted 3 piece shower room. As previously mentioned, this superb home also features beautiful lawned gardens to the rear which are perfect for outdoor entertaining and a detached double garage and driveway providing ample parking.

## Not to Scale - For Identification Purposes Only

GROUND FLOOR 936 sq.ft. (87.0 sq.m.) approx. 1ST FLOOR 602 sq.ft. (56.0 sq.m.) approx.