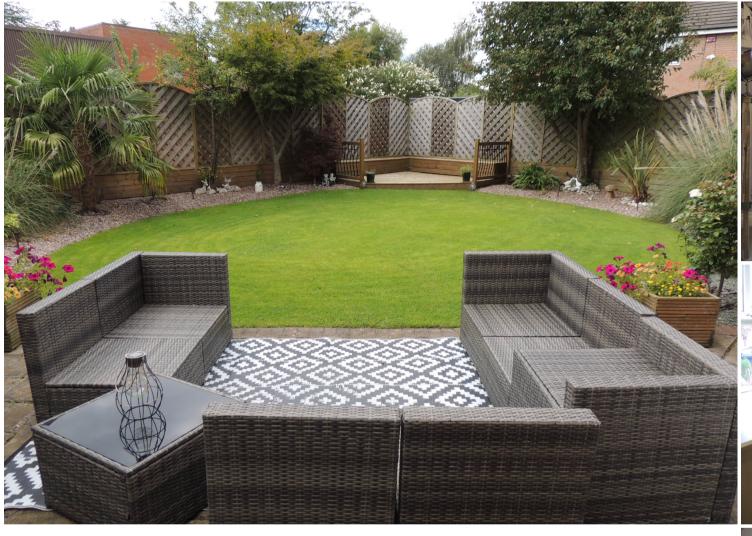

## **Features**

- Executive Style 4 Bedroom Detached
- Beautifully Presented Throughout
- 3 Reception Rooms
- Stunning Lawned Gardens
- Detached Double Garage

Welcome to Hall Pool Drive on the highly sought after St Johns Wood Development off Marple Road. This executive and larger style 4 bedroom detached home enjoys a much favoured cul de sac location and is maintained to an exceptional standard throughout which makes it simply ready to move into. The property is

ideal for the needs of a growing family who are looking for a long term family home and stands on a great size plot which features landscaped and private lawned gardens and a driveway and detached double garage which provides ample parking. This stunning home offers 3 reception rooms, 4 good size bedrooms (3 with fitted

Built in circa 1999 by reputable builder Bellway Homes, this select development is highly regarded as one of the most popular locations in the suburb of Offerton. The property enjoys a private position and is within close proximity of excellent schools and good public transport links. The accommodation on offer briefly comprises: Welcoming 13'7 entrance hall with stairs to the first floor, downstairs WC, home office / study ideal for the homeworker, impressive 14'2 lounge providing ample room for seating and entertaining, formal dining room with French doors providing access to the rear garden, superbly fitted 16'5 breakfast kitchen and useful utility room. To the first floor a landing leads to 4 well proportioned bedrooms which includes an en suite shower room to the master bedroom and an attractively fitted 3 piece shower room. As previously mentioned, this superb home also features beautiful lawned gardens to the rear which are perfect for outdoor entertaining and a detached double garage and driveway providing ample parking.