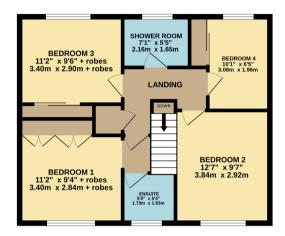

Built in circa 1999 by reputable builder Bellway Homes, this select development is highly regarded as one of the most popular locations in the suburb of Offerton. The property enjoys a private position and is within close proximity of excellent schools and good public transport links. The accommodation on offer briefly comprises: Welcoming 13'7 entrance hall with stairs to the first floor, downstairs WC, home office / study ideal for the homeworker, impressive 14'2 lounge providing ample room for seating and entertaining, formal dining room with French doors providing access to the rear garden, superbly fitted 16'5 breakfast kitchen and useful utility room. To the first floor a landing leads to 4 well proportioned bedrooms which includes an en suite shower room to the master bedroom and an attractively fitted 3 piece shower room. As previously mentioned, this superb home also features beautiful lawned gardens to the rear which are perfect for outdoor entertaining and a detached double garage and driveway providing ample parking.

## Not to Scale - For Identification Purposes Only

GROUND FLOOR 936 sq.ft. (87.0 sq.m.) approx. 1ST FLOOR 602 sq.ft. (56.0 sq.m.) approx.