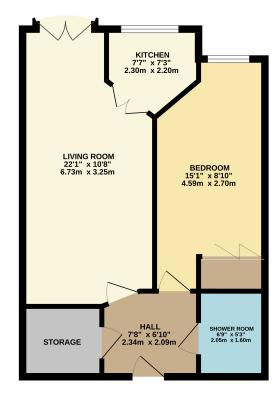

## FLOOR LAYOUT Not to Scale - For Identification Purposed Only

SECOND FLOOR 522 sq.ft. (48.5 sq.m.) approx.

White every attempt has been made to ensure the accuracy of the thoughan contained here, measurement of concernments of the control of the thoughan contained here, measurement of concernments of the control of the co