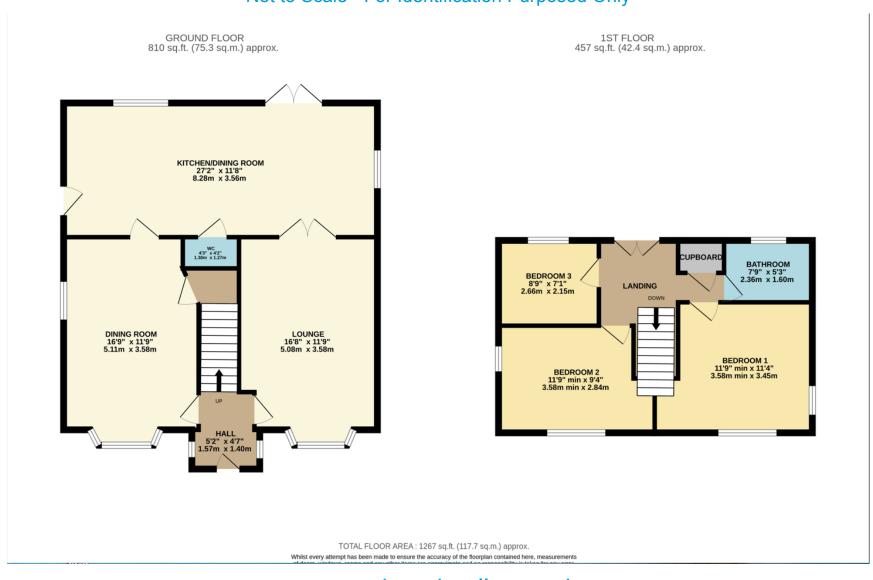

## FLOOR LAYOUT Not to Scale - For Identification Purposed Only



## www.edwardmellor.co.uk







## **Features**

- Available With No Chain
- Extended Cottage Style Detached
- Substantial Lawned Gardens Approx 0.32 Acres
- Superb 27'2 Living Kitchen
- 3 Bedrooms

Welcome to Chester Road in the highly sought after suburb of Woodford. This distinctive and aesthetically pleasing cottage style detached home stands on an enviable size plot of approximately 0.32 acres with extensive and private lawned gardens

to the rear to cater for your every outdoor requirements. Planning permission was granted in 2011 for a single storey extension to the rear which has created a stunning 27'2 living kitchen which overlooks and provides direct access to the beautiful

gardens . In addition there are 2 lovely size reception rooms including a 16'5 lounge and separate for