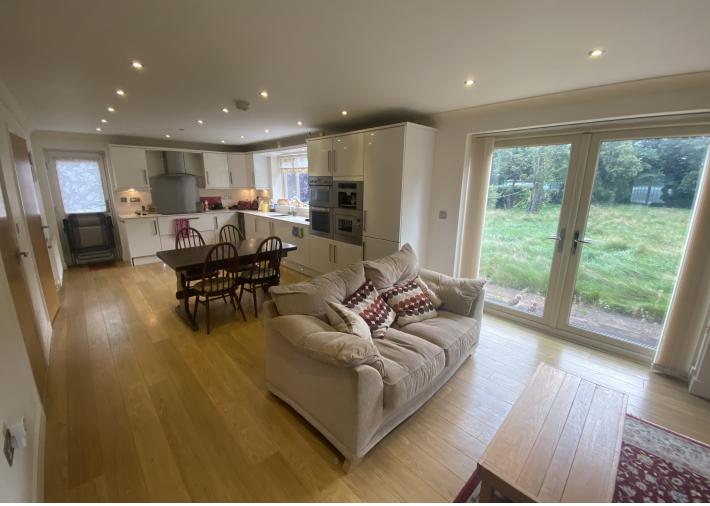

to the rear to cater for your every outdoor requirements. Planning permission was granted in 2011 for a single storey extension to the rear which has created a stunning 27'2 living kitchen which overlooks and provides direct access to the beautiful

gardens . In addition there are 2 lovely size reception rooms including a 16'5 lounge and separate formal dining room whilst at first floor level there are 3 bedrooms and an attractively fitted 3 piece bathroom suite.