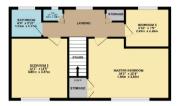

## IMPORTANT INFORMATION

- · Council Tax Band: A
- Tenure:Freehold

GROUND FLOOR 507 sq.ft. (47.1 sq.m.) approx.

1ST FLOOR 562 sq.ft. (52.2 sq.m.) approx.

TOTAL FLOOR AREA: 1069 sq.ft. (99.3 sq.m.) approx.

Whilst every attempt has been made to ensure the accuracy of the floorplan contained here, measurements of doors, windows, recens and any other lemms are approximate and no responsibility is taken for any error, more recently and the second of the second