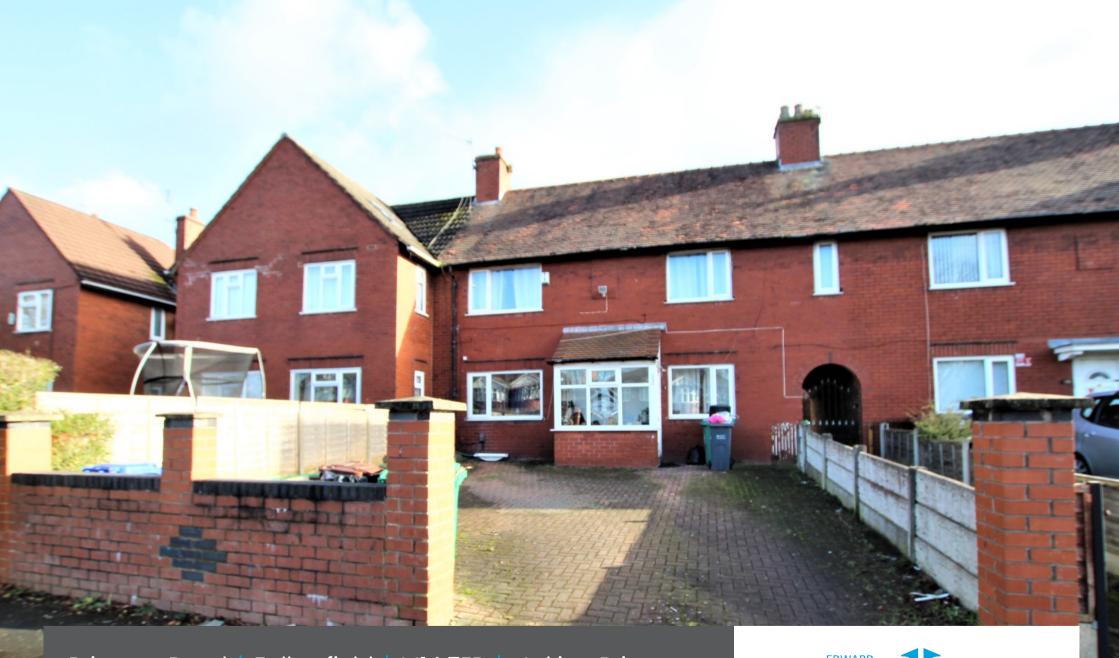

Princess Road | Fallowfield | M14 7ER | Asking Price £400,000

## **KEY FEATURES**

- Double Fronted with Porch Extension
- Two Reception Rooms
- Large Driveway
- Good Sized Rear Garden
- Spacious Throughout 1069 sqft
- Great Location for Schools & Transport Links