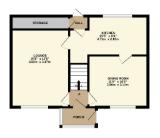

## IMPORTANT INFORMATION

- · Council Tax Band: A
- Tenure:Freehold

GROUND FLOOR 507 sq.ft. (47.1 sq.m.) approx.

1ST FLOOR 562 sq.ft. (52.2 sq.m.) approx.

TOTAL FLOOR AREA: 1069 sq.ft. (99.3 sq.m.) approx.

Whilst every attempt has been made to ensure the accuracy of the floorplan contained here, measurements of doors, windows, recens and any other lemms are approximate and no responsibility is taken for any error, more recently and the second of the second