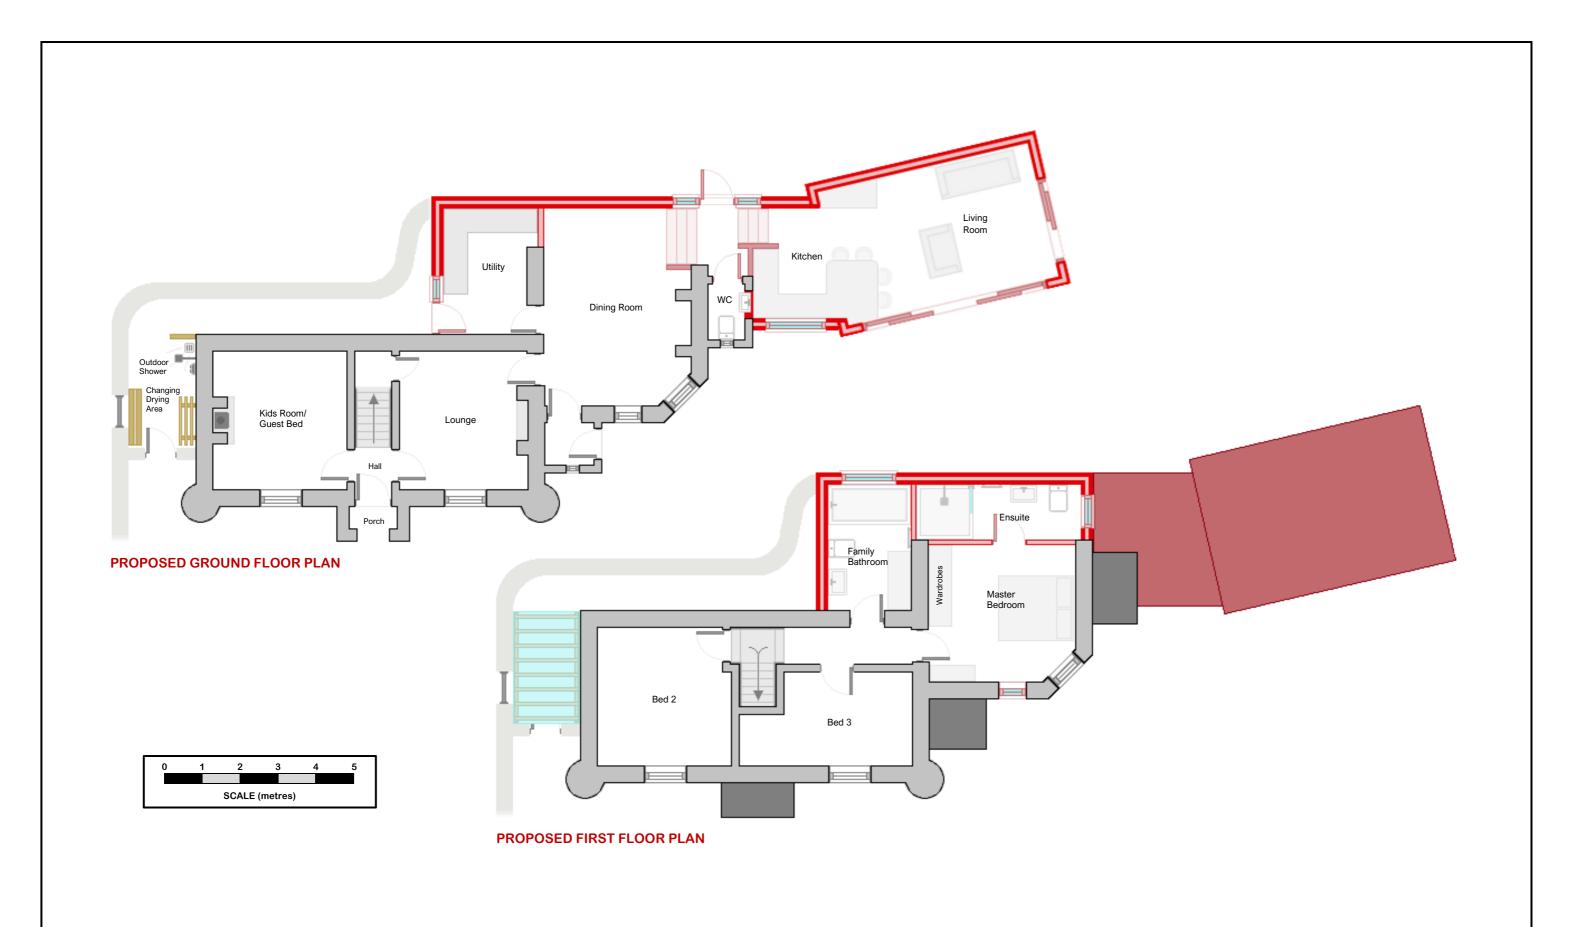

| home design  Home Design NW Ltd  38 Dean Drive Wilmslow SK9 2EX  0 01625 530766 07855 449112  info@homedesignnw.com | Client               |       | Project        | Project                           |            | Notes                                                |
|---------------------------------------------------------------------------------------------------------------------|----------------------|-------|----------------|-----------------------------------|------------|------------------------------------------------------|
|                                                                                                                     | Mr & Mrs Wightman    |       | Picton Castle, | Picton Castle, Pwllheli, LL53 5ED |            | 20-01-2022 – Revision E reflecting client amendments |
|                                                                                                                     | Drawing Title        |       | Drawing Number | Drawing Number                    |            |                                                      |
|                                                                                                                     | PROPOSED FLOOR PLANS |       | HD0021 – PO2   |                                   | 20-01-2022 |                                                      |
|                                                                                                                     | Revision             | Scale | Sheet Size     | Drawing Status                    | Drawn By   |                                                      |
|                                                                                                                     | E                    | 1:100 | A3             | Provisional                       | ВВ         |                                                      |