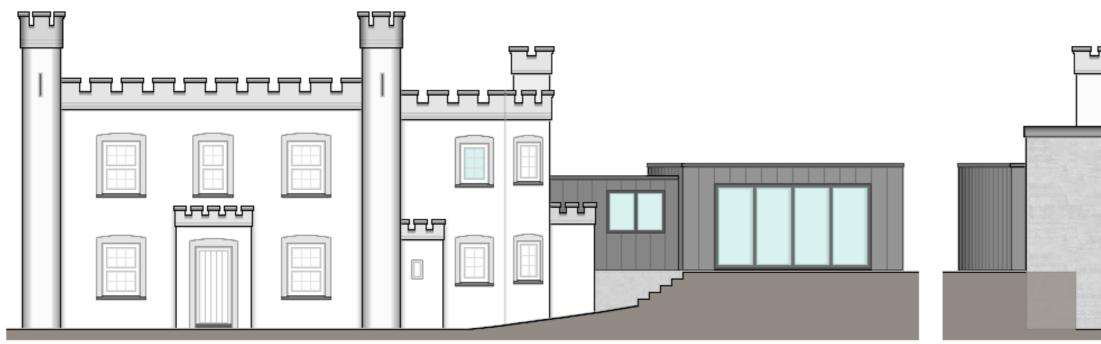

**PROPOSED FRONT (SOUTH) ELEVATION** 

PROPOSED REAR (NORTH) ELEVATION

| Home Design W Ltd<br>30 Dean Drive Wilmslow SK9 2EX<br>01625 530766 07855 449112<br>10626 info@homedesignnw.com | Client                            |       | Project     | Project                        |  |
|-----------------------------------------------------------------------------------------------------------------|-----------------------------------|-------|-------------|--------------------------------|--|
|                                                                                                                 | Mr & Mrs Wightman                 |       | Picton Ca   | Picton Castle, Pwllheli, LL53  |  |
|                                                                                                                 | Drawing Title PROPOSED ELEVATIONS |       | Drawing Nur | Drawing Number<br>HD0021 – PO4 |  |
|                                                                                                                 |                                   |       | HD0021 –    |                                |  |
|                                                                                                                 | Revision                          | Scale | Sheet Size  | Drawing Status                 |  |
|                                                                                                                 | E                                 | 1:100 | A3          | Provisional                    |  |