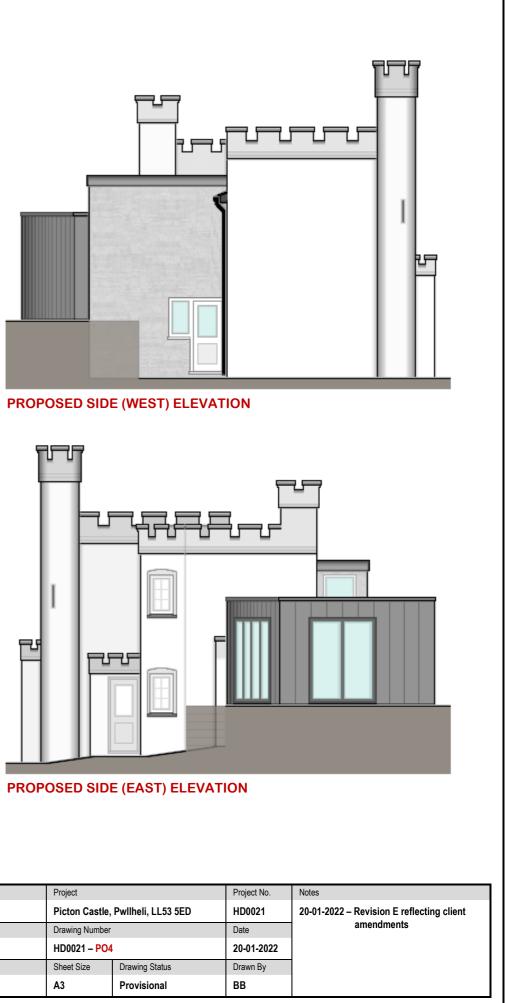

**PROPOSED FRONT (SOUTH) ELEVATION** 

PROPOSED REAR (NORTH) ELEVATION

| Home Design W Ltd<br>30 Dean Drive Wilmslow SK9 2EX<br>01625 530766 07855 449112<br>10626 info@homedesignnw.com | Client                            |       | Project     | Project                        |  |
|-----------------------------------------------------------------------------------------------------------------|-----------------------------------|-------|-------------|--------------------------------|--|
|                                                                                                                 | Mr & Mrs Wightman                 |       | Picton Ca   | Picton Castle, Pwllheli, LL53  |  |
|                                                                                                                 | Drawing Title PROPOSED ELEVATIONS |       | Drawing Nur | Drawing Number<br>HD0021 – PO4 |  |
|                                                                                                                 |                                   |       | HD0021 –    |                                |  |
|                                                                                                                 | Revision                          | Scale | Sheet Size  | Drawing Status                 |  |
|                                                                                                                 | E                                 | 1:100 | A3          | Provisional                    |  |