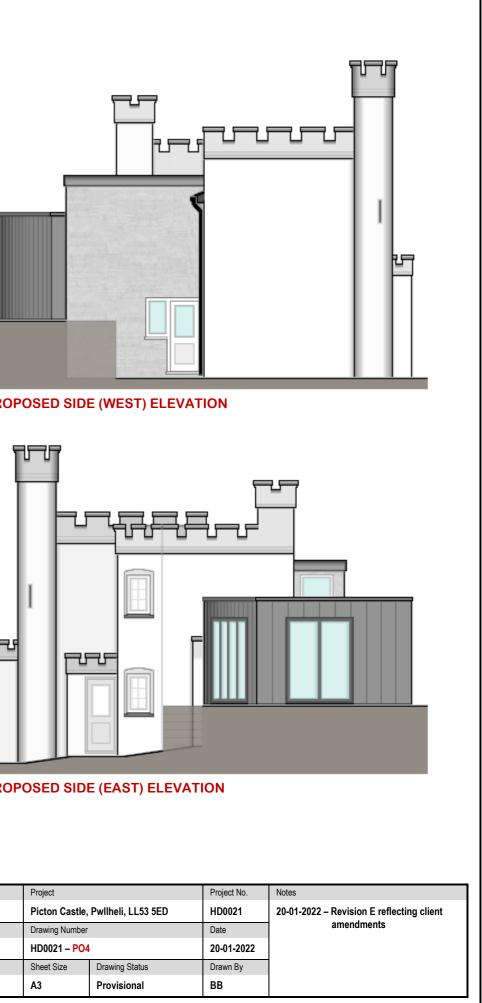

**PROPOSED FRONT (SOUTH) ELEVATION** 

PROPOSED REAR (NORTH) ELEVATION

| Home Design W Ltd<br>30 Dean Drive Wilmslow SK9 2EX<br>01625 530766 07855 449112<br>10626 info@homedesignnw.com | Client                            |       | Project     | Project                        |  |
|-----------------------------------------------------------------------------------------------------------------|-----------------------------------|-------|-------------|--------------------------------|--|
|                                                                                                                 | Mr & Mrs Wightman                 |       | Picton Ca   | Picton Castle, Pwllheli, LL53  |  |
|                                                                                                                 | Drawing Title PROPOSED ELEVATIONS |       | Drawing Nur | Drawing Number<br>HD0021 – PO4 |  |
|                                                                                                                 |                                   |       | HD0021 –    |                                |  |
|                                                                                                                 | Revision                          | Scale | Sheet Size  | Drawing Status                 |  |
|                                                                                                                 | E                                 | 1:100 | A3          | Provisional                    |  |