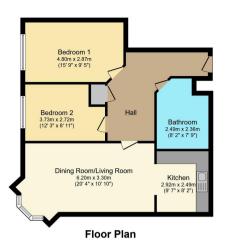

# IMPORTANT INFORMATION

• Annual Service Charge:

£1335.28

· Council Tax Band: C

· Tenure:Leasehold

· Years Remaining on the Lease :

979

Total floor area 73.9 sq.m. (795 sq.ft.) approx

This plan is for illustration purposes only and may not be representative of the property. Plan not to scale. Powered by PropertyB.

The agent has not tested apparatus, equipment, fittings or services and so cannot verify they are in working order or fit for their purpose. The buyer is advised to obtain verification from their Solicitor or Surveyor. Photographs are reproduced for general information and it must not be inferred that any item is included for sale with the property. Please note that all measurements are approximate. These particulars are issued on the understanding that any negotiations in regard to this property are carried out through Edward Mellor Ltd. This property is offered subject to not being sold or withdrawn on receipt of reply. These particulars are believed to be correctbut do not form a contract for sale. None of the statements contained in these particulars as to this property are to be relied on as statements or representations of fact. The vendor does not make or give, and neither Edward Mellor Ltd. nor any person in their employment has any authority to make or give, any representation or warranty in relation to this property.