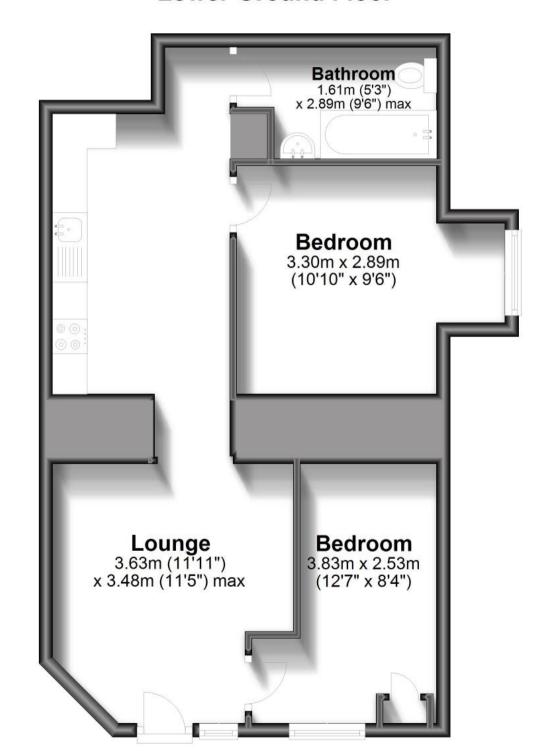

### Accommodation

**Lounge** 3.63 x 3.48 **Bedroom** 3.30 x 2.89 **Bedroom** 3.83 x 2.53 **Bathroom** 1.61 x 2.89

Call Herne Bay 01227 361740 ■ wardsofkent.co.uk

### **Lower Ground Floor**