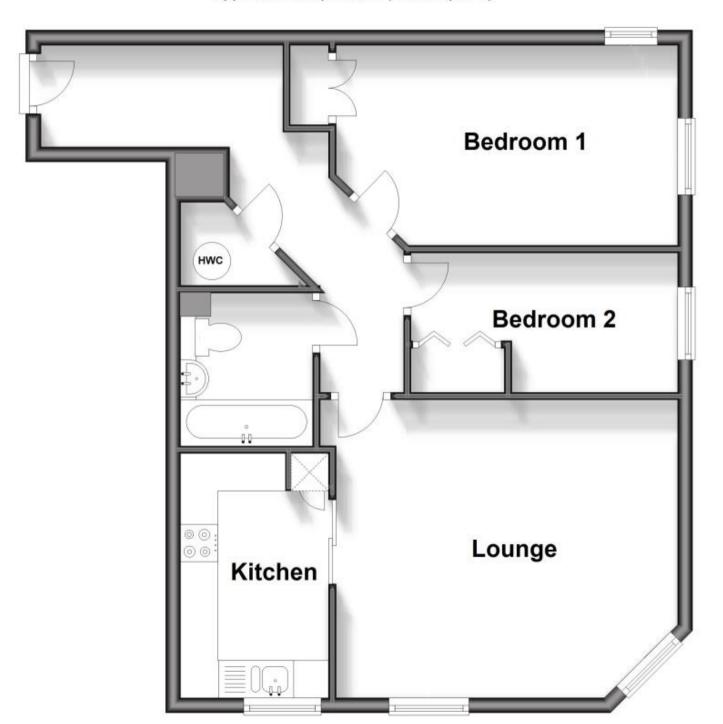

#### Accommodation

**Lounge** 4.63 x 3.97

Kitchen 3.28 x 1.91

Bedroom 1 4.55 x 2.67

Bedroom 2 3.58 x 1.83

Deposit required is £1,269.23 Swale District - Council Tax Band Tax Band C

Renting a property is a big commitment and we recommend that you visit the local authority website and these websites which offer helpful information and advice about letting

### **First Floor**

Approx. 60.1 sq. metres (647.4 sq. feet)