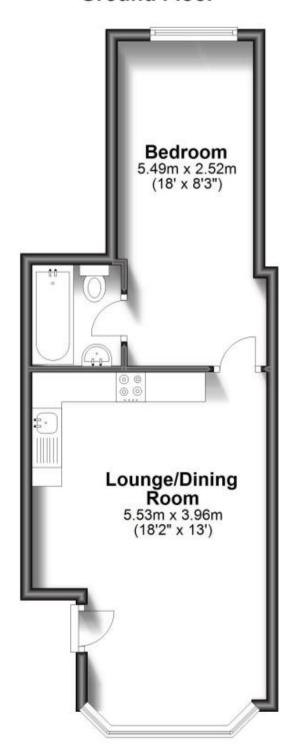

#### **Accommodation**

Lounge/Kitchen 5.53 x 3.96

**Bedroom** 5.49 x 2.52 **Bathroom** 1.50 x 1.71

Deposit required is £923.08 Canterbury District - Council Tax Band Tax Band A

Renting a property is a big commitment and we recommend that you visit the local authority website and these websites which offer helpful information and advice about letting

### **Ground Floor**