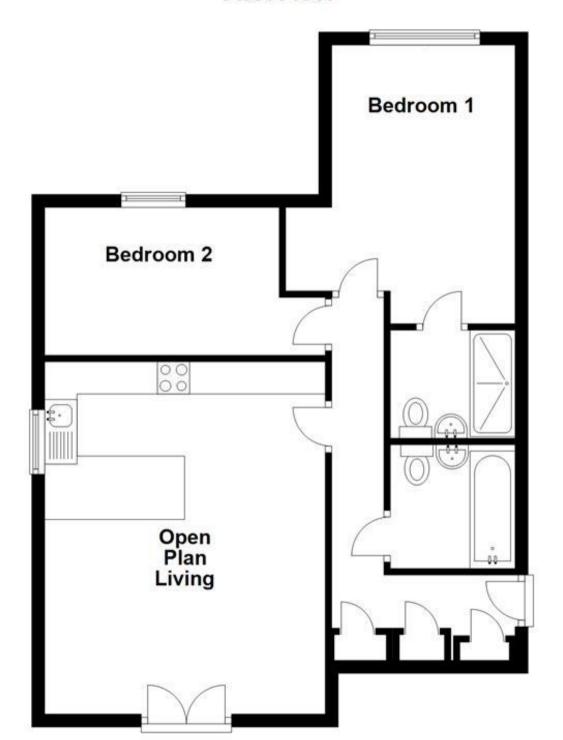

#### **Accommodation**

**Living Room** 5.46 x 4.35 **Bedroom 1** 3.81 x 3.05 **Bedroom 2** 3.53 x 2.29

### Call Herne Bay 01227 361740 ■ wardsofkent.co.uk

POTENTIAL:

CURRENT

First Floor