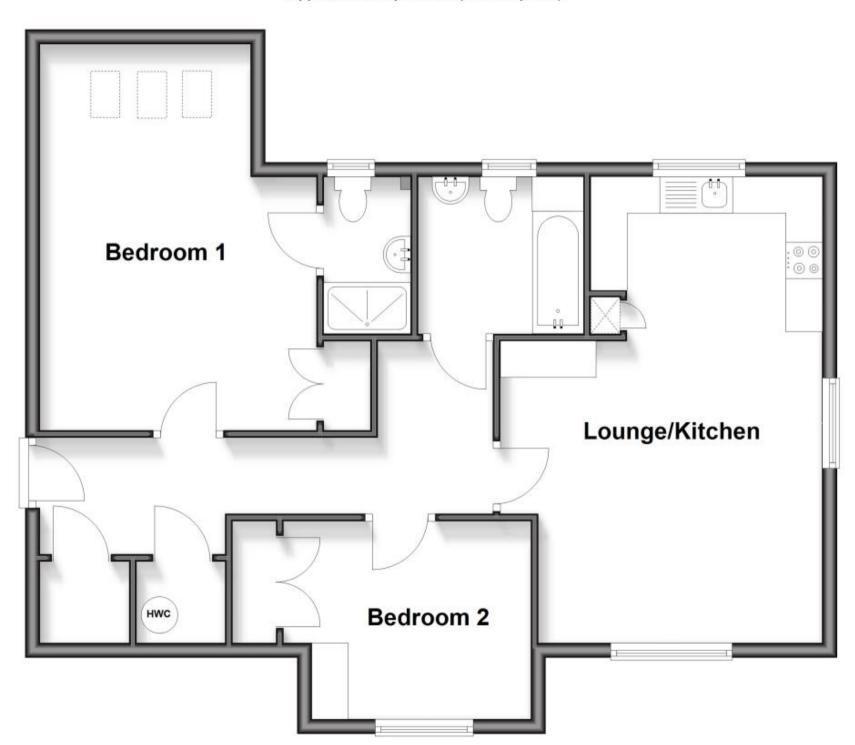

#### Accommodation

Bedroom 1 5.31 x 3.51

**En Suite** 

**Bedroom 2** 2.97 x 2.67

**Bathroom** 

Lounge/Kitchen 6.43 x 4.40

Deposit required is £1,269.23 Canterbury District - Council Tax Band Tax Band B

Renting a property is a big commitment and we recommend that you visit the local authority website and these websites which offer helpful information and advice about letting

## **First Floor**

Approx. 77.1 sq. metres (830.1 sq. feet)