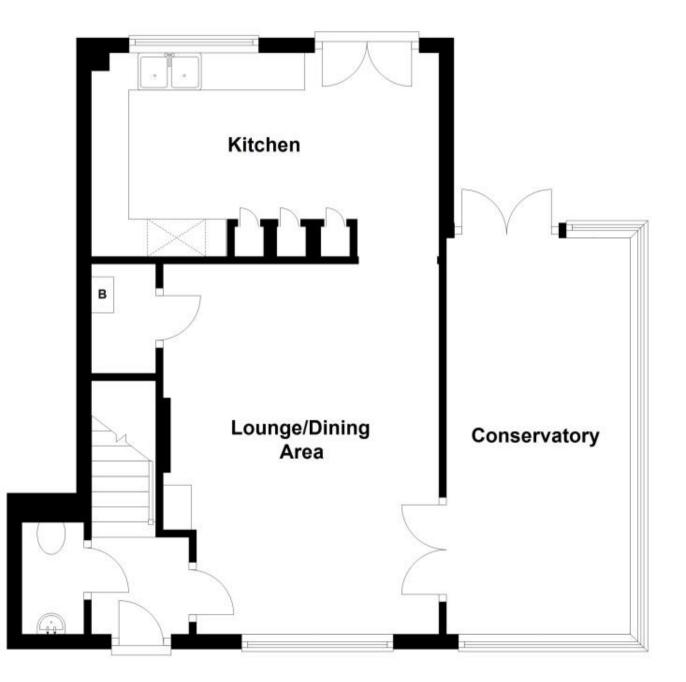

#### Accommodation

Double Bedroom 1 3.86 x 3.08 **Double Bedroom 2** 2.82 x 2.72

Lounge Diner 4.98 x 3.08 Conservatory 5.69 x 2.41

Kitchen 4.73 x 2.80

### **Ground Floor**

Approx. 51.5 sq. metres (554.5 sq. feet)