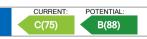

Deposit required is £1,384.62 Swale District - Council Tax Band Tax Band D

Renting a property is a big commitment and we recommend that you visit the local authority website and these websites which offer helpful information and advice about letting