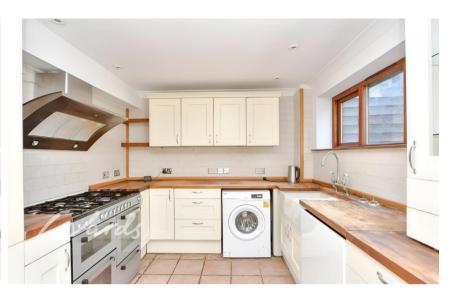

#### Accommodation

Double Bedroom 1 3.86 x 3.08 **Double Bedroom 2** 2.82 x 2.72

Lounge Diner 4.98 x 3.08 Conservatory 5.69 x 2.41

Kitchen 4.73 x 2.80