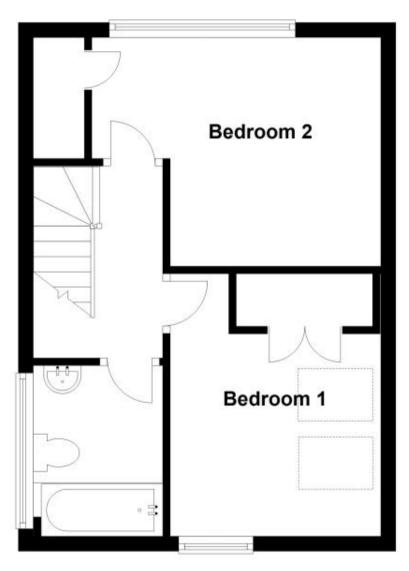

#### Accommodation

Double Bedroom 1 3.86 x 3.08 **Double Bedroom 2** 2.82 x 2.72

Lounge Diner 4.98 x 3.08 Conservatory 5.69 x 2.41

Kitchen 4.73 x 2.80

### **First Floor**

Approx. 31.2 sq. metres (335.3 sq. feet)