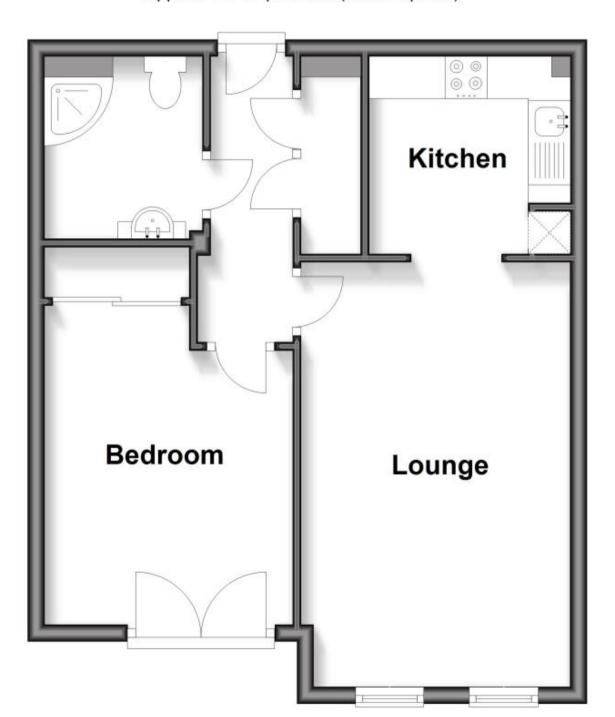

#### Accommodation

**Entrance Hallway** 

**Lounge** 5.01 x 3.15 **Bedroom** 3.74 x 2.92

**Balcony** 

**Kitchen** 2.29 x 2.29

**Bathroom** 

Communal Roof Terrace

Renting a property is a big commitment and we recommend that you visit the local authority website and these websites which offer helpful information and advice about letting

# **Second Floor**

Approx. 44.4 sq. metres (478.3 sq. feet)