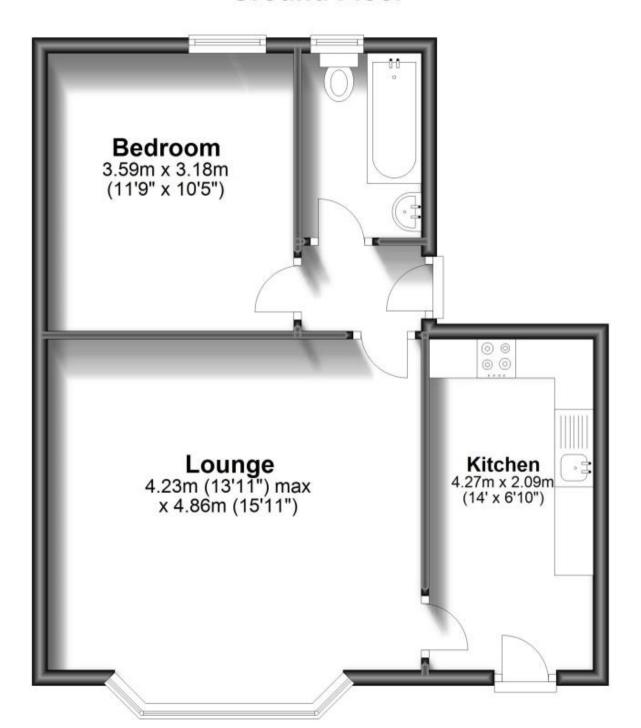

#### Accommodation

**Bedroom** 3.59 x 3.18 **Lounge** 4.23 x 4.86 **Bathroom** 2.38 x 1.55

Deposit required is £1,153.85 Canterbury District - Council Tax Band Tax Band B

Renting a property is a big commitment and we recommend that you visit the local authority website and these websites which offer helpful information and advice about letting

# **Ground Floor**