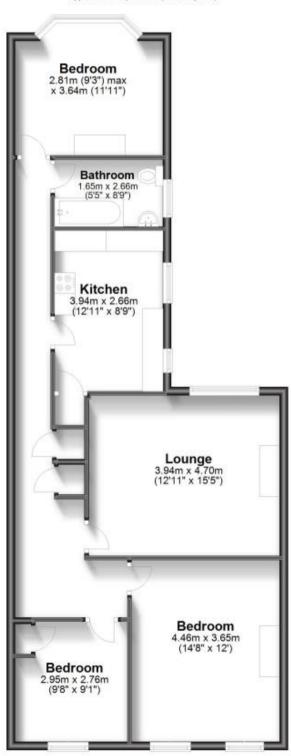

## Accommodation

 Lounge
 3.94 x 4.70

 Kitchen
 3.94 x 2.66

 Bedroom
 4.46 x 3.65

 Bedroom
 2.81 x 3.64

 Bedroom
 2.95 x 2.76

Call Herne Bay 01227 361740 ■ wardsofkent.co.uk

## First Floor

Approx. 87.3 sq. metres (940.2 sq. feet)