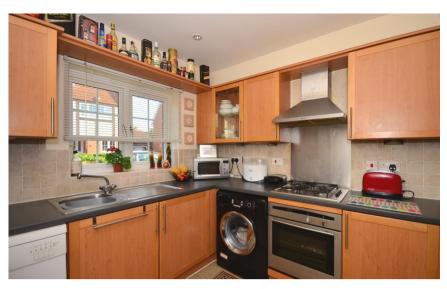

#### **Main Features**

- 3 Bedroom semi detached house
- En-suite bathroom
- Garage & parking to the rear
- Downstairs cloakroom
- Fitted kitchen

#### Accommodation

**Lounge** 15'9 x 15'3

**Kitchen** 10'1 x 8'3

Master Bedroom 11'1 x 8'8

**Bedroom 2** 10'7 x 8'2

**Bedroom 3** 8'3 x 6'10

Deposit required is £1,730.77 Canterbury District - Council Tax Band Tax Band D