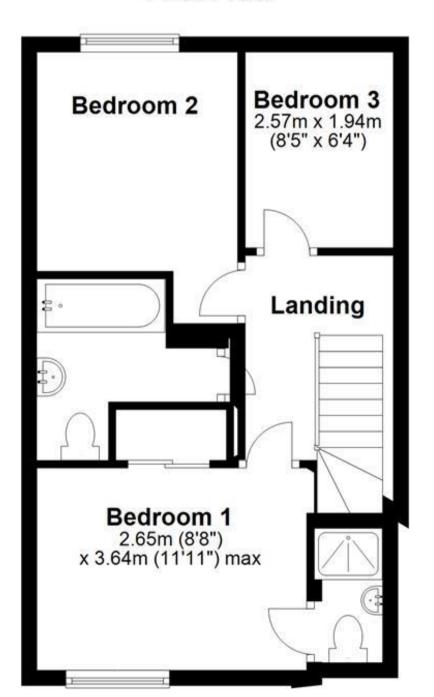

#### Accommodation

**Lounge** 15'9 x 15'3

**Kitchen** 10'1 x 8'3

Master Bedroom 11'1 x 8'8

**Bedroom 2** 10'7 x 8'2

**Bedroom 3** 8'3 x 6'10

Deposit required is £1,730.77 Canterbury District - Council Tax Band Tax Band D

### **First Floor**