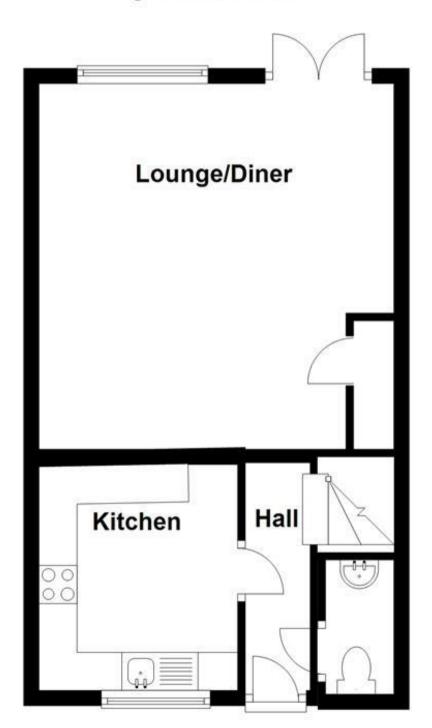

#### Accommodation

**Lounge** 15'9 x 15'3

**Kitchen** 10'1 x 8'3

Master Bedroom 11'1 x 8'8

**Bedroom 2** 10'7 x 8'2

**Bedroom 3** 8'3 x 6'10

Deposit required is £1,730.77 Canterbury District - Council Tax Band Tax Band D

## **Ground Floor**