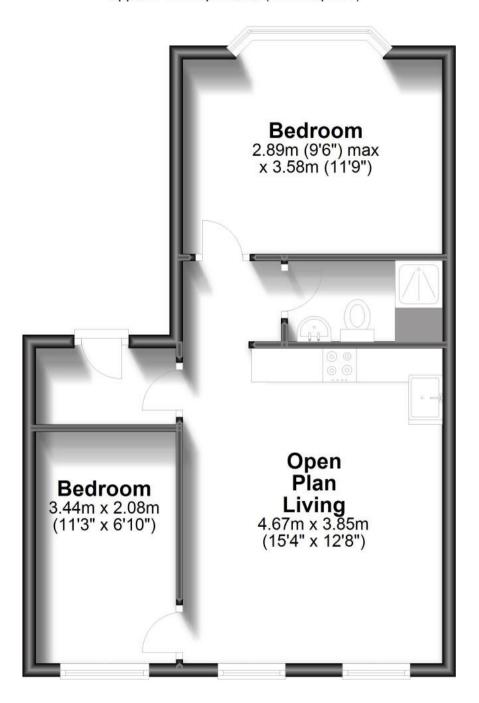

#### **Accommodation**

Kitchen/Lounge 4.67 x 3.85 Bedroom 1 2.89 x 3.58

Bedroom 2 3.44 x 2.08

## **Ground Floor**

Approx. 44.1 sq. metres (475.0 sq. feet)

Total area: approx. 44.1 sq. metres (475.0 sq. feet)