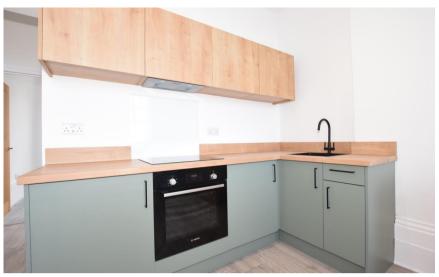

#### **Accommodation**

Kitchen/Lounge 4.67 x 3.85 Bedroom 1 2.89 x 3.58

Bedroom 2 3.44 x 2.08