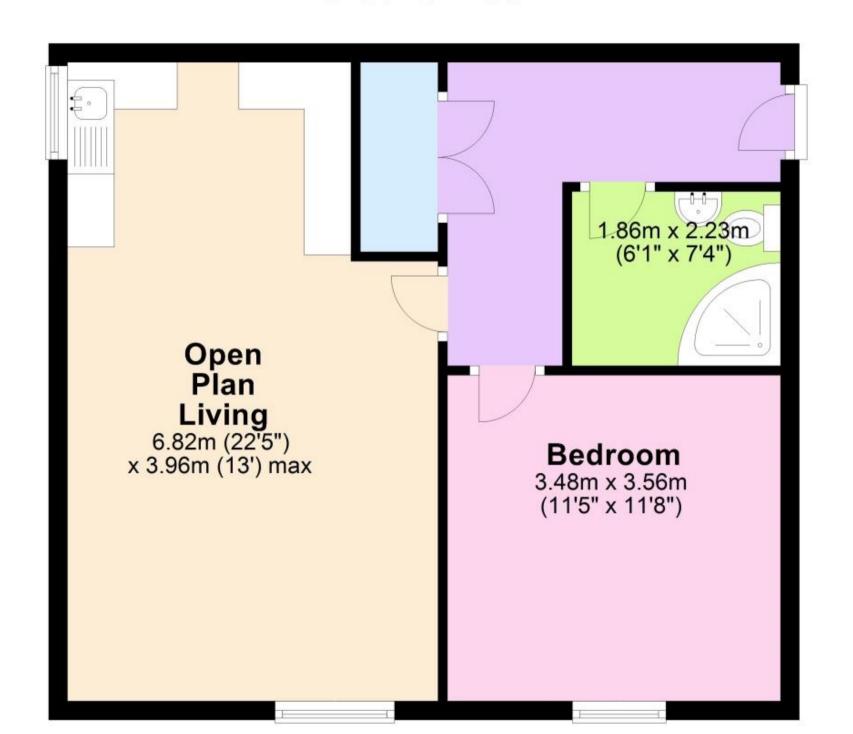

### Accommodation

Lounge/Kitchen 6.82 x 3.96

**Bedroom** 3.48 x 3.56

**Shower Room** 1.86 x 2.23

Deposit required is £980.77 Swale District - Council Tax Band Tax Band A

Renting a property is a big commitment and we recommend that you visit the local authority website and these websites which offer helpful information and advice about letting

# **Ground Floor**