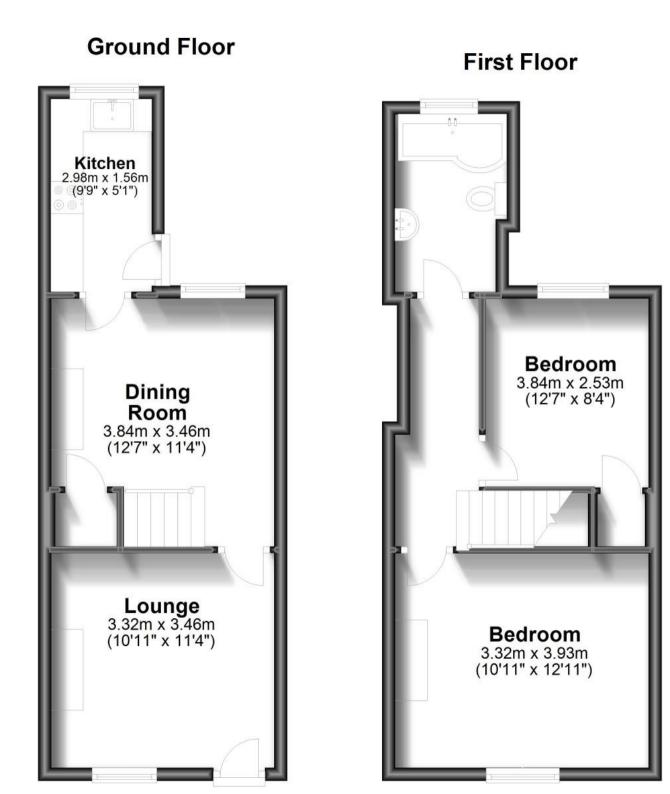

#### Accommodation

Lounge 3.32 x 3.46 Dining Room 3.84 x 3.44 Kitchen 2.98 x 1.56 Bedroom 3.32 x 3.93 Bedroom 3.10 x 2.63 Bathroom 2.75 x 1.73