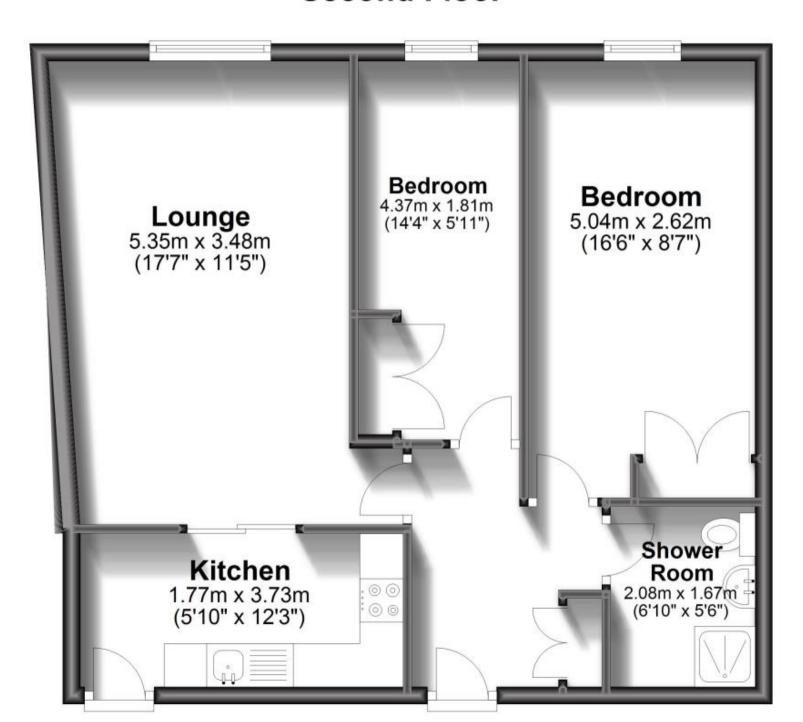

#### Accommodation

**Lounge** 2.93 x 5.35 **Kitchen** 3.73 x 1.87 Bedroom 1 5.04 x 2.62 Bedroom 2 4.37 x 1.81

**Shower Room** 2.08 x 1.67

## **Second Floor**