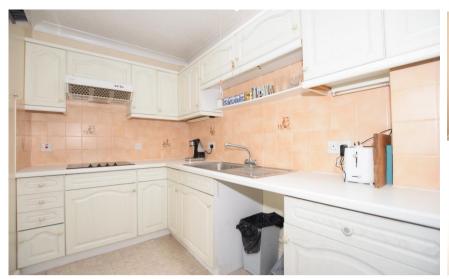

#### Accommodation

**Lounge** 2.93 x 5.35 **Kitchen** 3.73 x 1.87 Bedroom 1 5.04 x 2.62 Bedroom 2 4.37 x 1.81

**Shower Room** 2.08 x 1.67