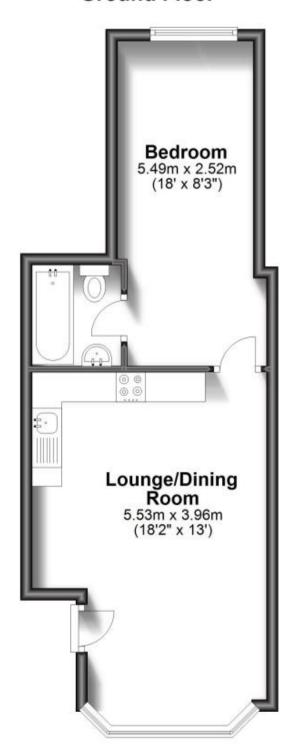

#### **Accommodation**

Lounge/Kitchen 5.53 x 3.96

**Bedroom** 5.49 x 2.52 Bathroom 1.50 x 1.71

## **Ground Floor**