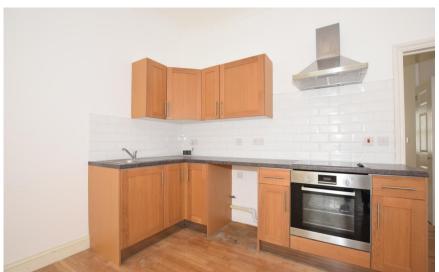

#### **Accommodation**

Lounge/Kitchen 5.53 x 3.96

**Bedroom** 5.49 x 2.52 Bathroom 1.50 x 1.71