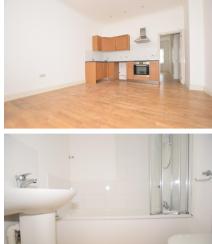

#### **Accommodation**

Lounge/Kitchen 5.53 x 3.96

**Bedroom** 5.49 x 2.52 Bathroom 1.50 x 1.71