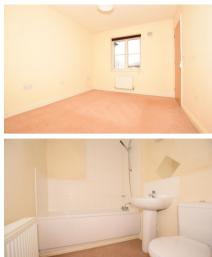

#### Accommodation

Kitchen/Living room 5.20 x 4.98 Master bedroom 1 2.63 x 4.6 Sinige Bedroom 2 3.6 x 2.88 **Bathroom** 2.5 x 1.87 En-Suite shower