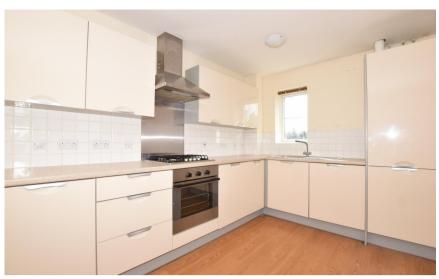

#### Accommodation

Kitchen/Living room 5.20 x 4.98 Master bedroom 1 2.63 x 4.6 Sinige Bedroom 2 3.6 x 2.88 **Bathroom** 2.5 x 1.87 En-Suite shower