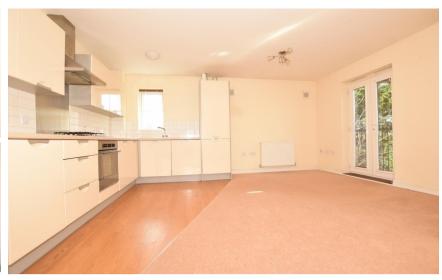

#### Accommodation

Kitchen/Living room 5.20 x 4.98 Master bedroom 1 2.63 x 4.6 Sinige Bedroom 2 3.6 x 2.88 **Bathroom** 2.5 x 1.87 En-Suite shower