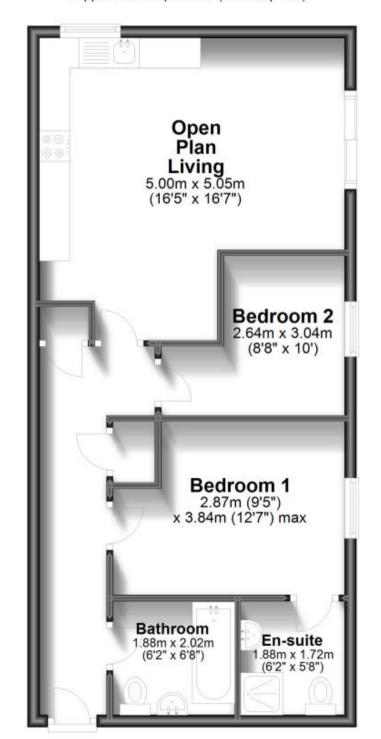

#### Accommodation

Kitchen/Living room 5.20 x 4.98 Master bedroom 1 2.63 x 4.6 Sinige Bedroom 2 3.6 x 2.88 **Bathroom** 2.5 x 1.87 En-Suite shower

## Second Floor

Approx. 56.6 sq. metres (609.6 sq. feet)