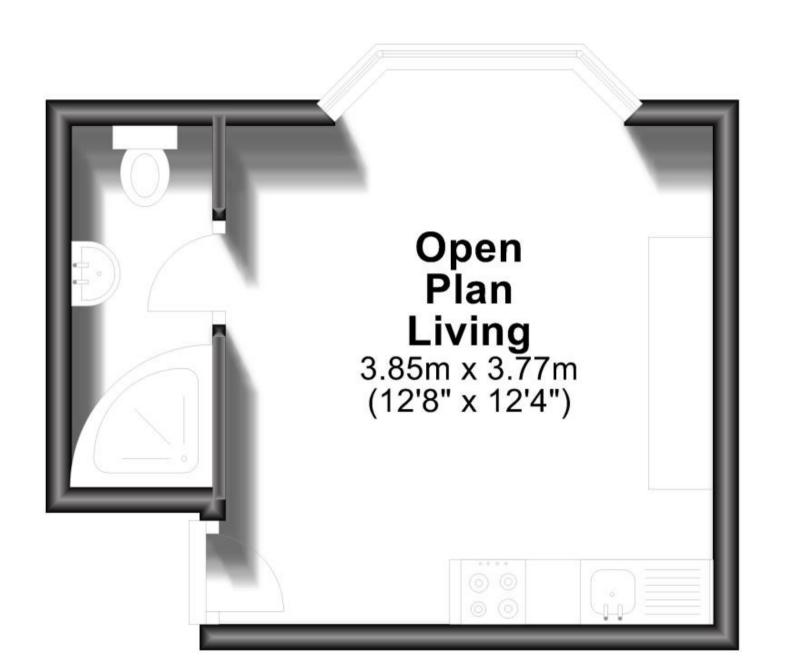

#### Accommodation

Lounge/Bedroom/Kitchen 3.85 x 3.77

En-Suite 1.09 x 2.79

Deposit required is £836.54 Canterbury District - Council Tax Band Tax Band A

Renting a property is a big commitment and we recommend that you visit the local authority website and these websites which offer helpful information and advice about letting

# **Lower Ground Floor**

Approx. 18.1 sq. metres (195.3 sq. feet)