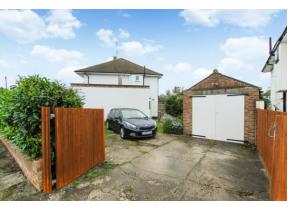

### **OUTSIDE**

To the rear of the property there is a good size, well-kept garden which is mainly laid to lawn. To the side there is a good size plot with detached garage offering huge potential to further extend subject to the usual consents. The front of the property has a low maintenance garden with retaining hedges and a parking area which leads to the garage.