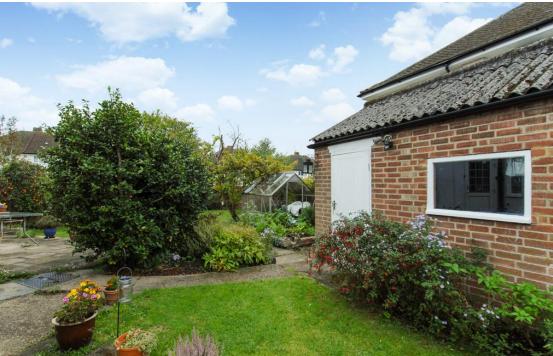

### **OUTSIDE**

To the rear of the property there is a good size, well-kept garden which is mainly laid to lawn. To the side there is a good size plot with detached garage offering huge potential to further extend subject to the usual consents. The front of the property has a low maintenance garden with retaining hedges and a parking area which leads to the garage.