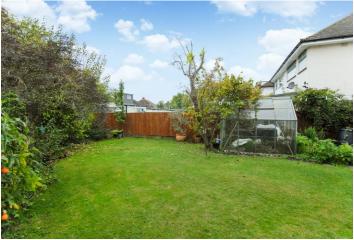

### **OUTSIDE**

To the rear of the property there is a good size, well-kept garden which is mainly laid to lawn. To the side there is a good size plot with detached garage offering huge potential to further extend subject to the usual consents. The front of the property has a low maintenance garden with retaining hedges and a parking area which leads to the garage.