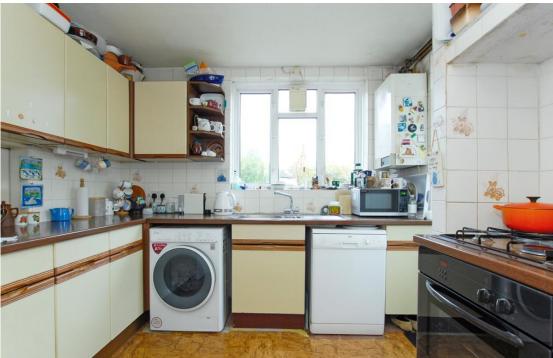

#### THE PROPERTY

Accommodation comprises entrance hall, through lounge/study, kitchen, second reception possible bedroom four with en-suite w/c. To the first floor there are three good size bedrooms, a family bathroom with power shower and landing access to the loft. Benefits include double glazing, gas central heating and refurbished original parquet flooring.