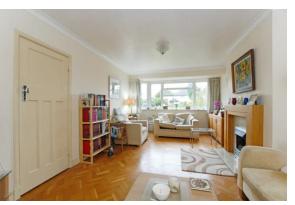

#### THE PROPERTY

Accommodation comprises entrance hall, through lounge/study, kitchen, second reception possible bedroom four with en-suite w/c. To the first floor there are three good size bedrooms, a family bathroom with power shower and landing access to the loft. Benefits include double glazing, gas central heating and refurbished original parquet flooring.