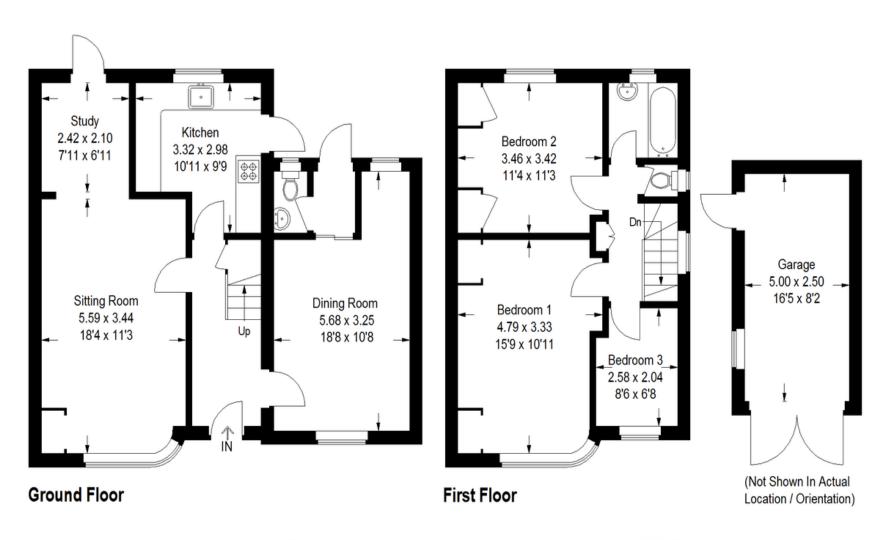

#### THE PROPERTY

Accommodation comprises entrance hall, through lounge/study, kitchen, second reception possible bedroom four with en-suite w/c. To the first floor there are three good size bedrooms, a family bathroom with power shower and landing access to the loft. Benefits include double glazing, gas central heating and refurbished original parquet flooring.

### **OUTSIDE**

To the rear of the property there is a good size, well-kept garden which is mainly laid to lawn. To the side there is a good size plot with detached garage offering huge potential to further extend subject to the usual consents. The front of the property has a low maintenance garden with retaining hedges and a parking area which leads to the garage.

#### **DETAILS OF SALE**

Freehold Hillingdon borough Council tax band E

Illustration for identification purposes only, measurements are approximate, not to scale. (ID693671)

01895 231 311