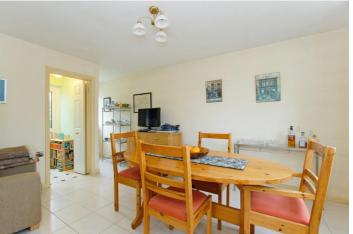

#### THE PROPERTY

Accommodation comprises entrance hall, through lounge/study, kitchen, second reception possible bedroom four with en-suite w/c. To the first floor there are three good size bedrooms, a family bathroom with power shower and landing access to the loft. Benefits include double glazing, gas central heating and refurbished original parquet flooring.