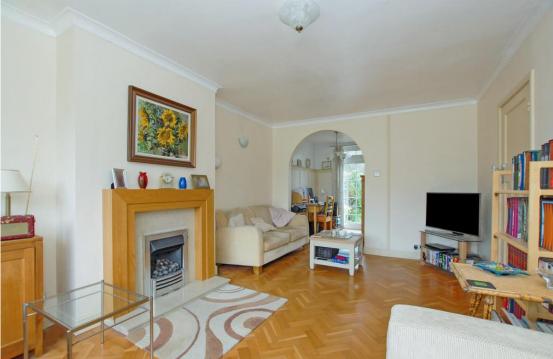

#### THE PROPERTY

Accommodation comprises entrance hall, through lounge/study, kitchen, second reception possible bedroom four with en-suite w/c. To the first floor there are three good size bedrooms, a family bathroom with power shower and landing access to the loft. Benefits include double glazing, gas central heating and refurbished original parquet flooring.