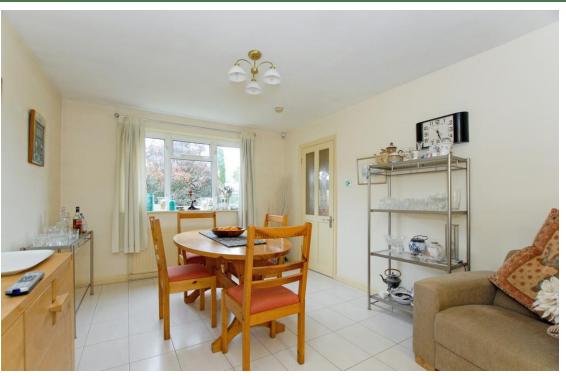

#### THE PROPERTY

Accommodation comprises entrance hall, through lounge/study, kitchen, second reception possible bedroom four with en-suite w/c. To the first floor there are three good size bedrooms, a family bathroom with power shower and landing access to the loft. Benefits include double glazing, gas central heating and refurbished original parquet flooring.