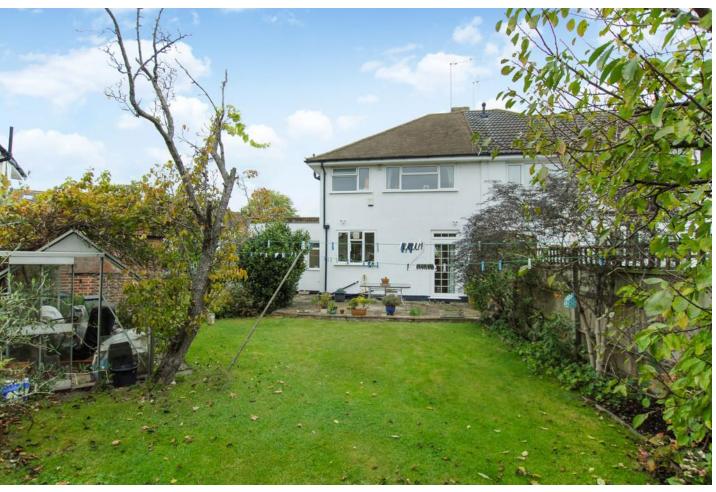

### **OUTSIDE**

To the rear of the property there is a good size, well-kept garden which is mainly laid to lawn. To the side there is a good size plot with detached garage offering huge potential to further extend subject to the usual consents. The front of the property has a low maintenance garden with retaining hedges and a parking area which leads to the garage.