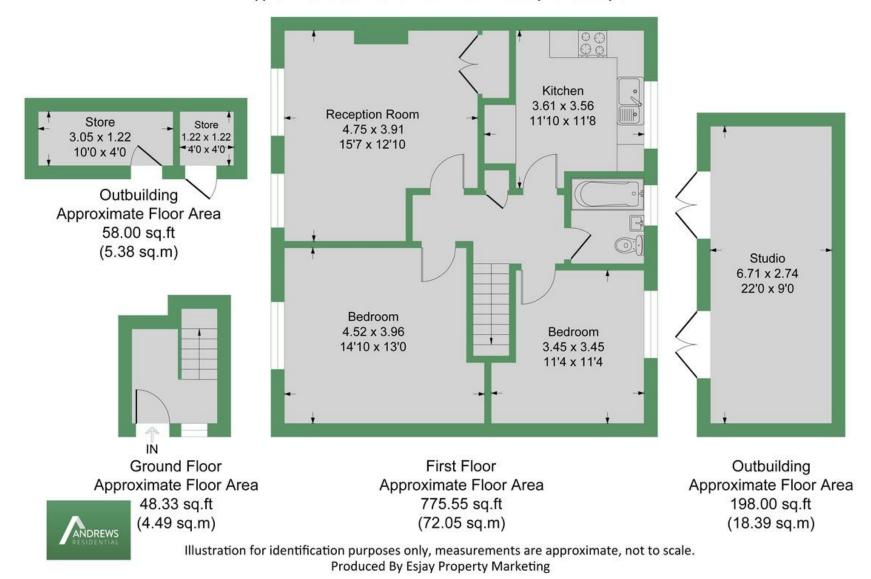

#### **TENURE**

Council tax band: C
Leasehold Sale
113 years left on the lease
Ground rent: £10 per annum
Service charge: £345 per annum

1080 SQ FT

## Adrian Close UB9

Approximate Gross Internal Floor Area = 100.3 sq m / 1080 sq ft