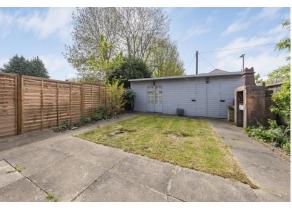

#### **OUTSIDE**

To the rear of the property is a garden, featuring a patio and a well maintained lawn. A pathway leads to a versatile wooden outbuilding, currently used for storage but offering excellent potential to be a home office or gym