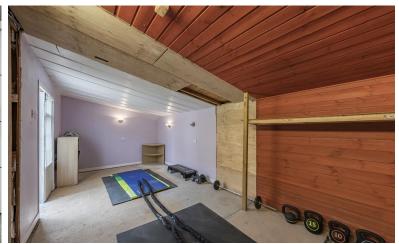

#### **OUTSIDE**

To the rear of the property is a garden, featuring a patio and a well maintained lawn. A pathway leads to a versatile wooden outbuilding, currently used for storage but offering excellent potential to be a home office or gym