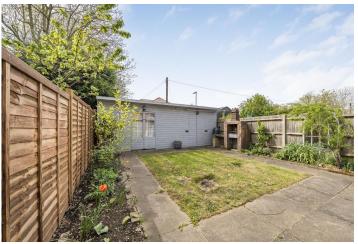

#### **OUTSIDE**

To the rear of the property is a garden, featuring a patio and a well maintained lawn. A pathway leads to a versatile wooden outbuilding, currently used for storage but offering excellent potential to be a home office or gym