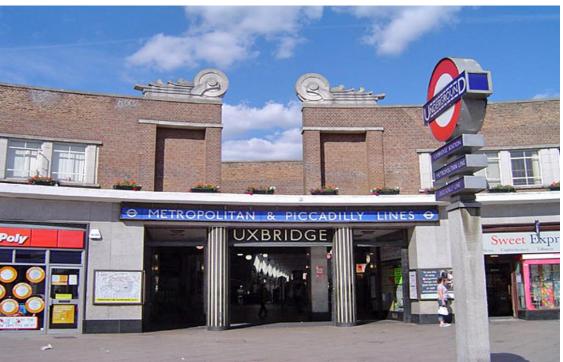

#### THE LOCATION

Riverbank Point is situated at the far end of Uxbridge High street only a short walk from the town centre and its multitude of shops, restaurants, bars, bus links and Metropolitan/Piccadilly line train station. There are a number of well-regarded local schools within close proximity including Hermitage primary school and Vyners senior school. The A40/M40/M25 and M4 are a short drive away offering access to London, Heathrow and the home counties.