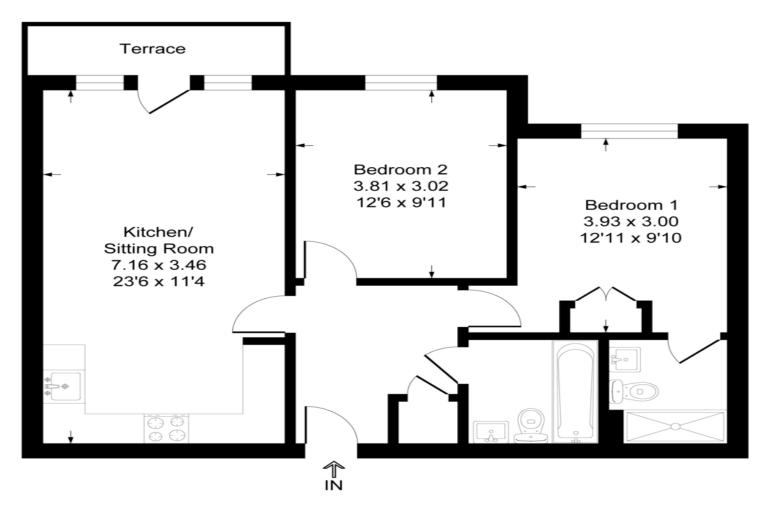

#### THE PROPERTY

The property is situated on the third floor and is accessed via a communal hall with stairs and lift service. Off the entrance hall there are doors to the lounge/kitchen/diner, bathroom, storage cupboard, two bedrooms with fitted wardrobe and an en-suite to master bedroom.

Riverpoint
Approximate Gross Internal Floor Area = 66.9 sq m / 721 sq ft

Illustration for identification purposes only, measurements are approximate, not to scale.