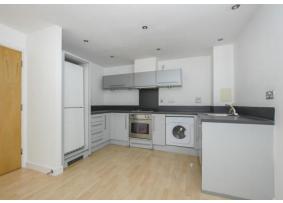

#### THE PROPERTY

The property is situated on the third floor and is accessed via a communal hall with stairs and lift service. Off the entrance hall there are doors to the lounge/kitchen/diner, bathroom, storage cupboard, two bedrooms with fitted wardrobe and an en-suite to master bedroom.