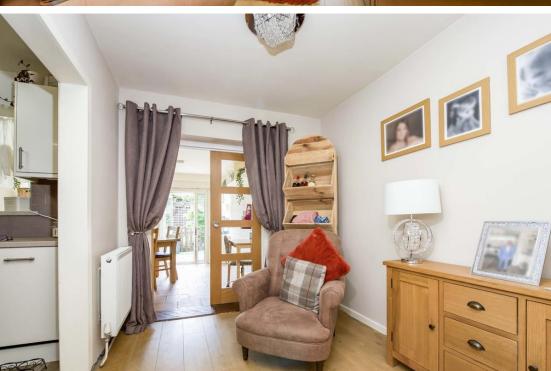

## THE PROPERTY

Off the entrance hall there are doors to the through lounge, modern kitchen and conservatory/lean to. To the first floor there are two good size bedrooms and a family bathroom. To the second floor there is a loft room with eaves storage and velux style window. Benefits include modern bathroom and kitchen, double glazing and gas central heating.