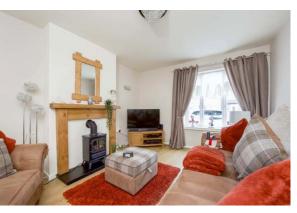

## THE PROPERTY

Off the entrance hall there are doors to the through lounge, modern kitchen and conservatory/lean to. To the first floor there are two good size bedrooms and a family bathroom. To the second floor there is a loft room with eaves storage and velux style window. Benefits include modern bathroom and kitchen, double glazing and gas central heating.