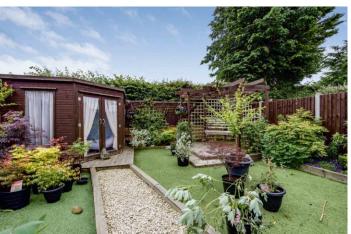

# **OUTSIDE**

To the front of the property there is off street parking, a side front door and additional door leading to the side entrance and rear garden. Outside to the rear there is a stunning landscaped garden with patio and timber built summer house.