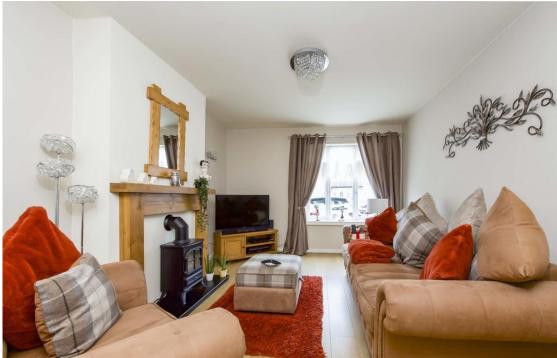

## THE PROPERTY

Off the entrance hall there are doors to the through lounge, modern kitchen and conservatory/lean to. To the first floor there are two good size bedrooms and a family bathroom. To the second floor there is a loft room with eaves storage and velux style window. Benefits include modern bathroom and kitchen, double glazing and gas central heating.