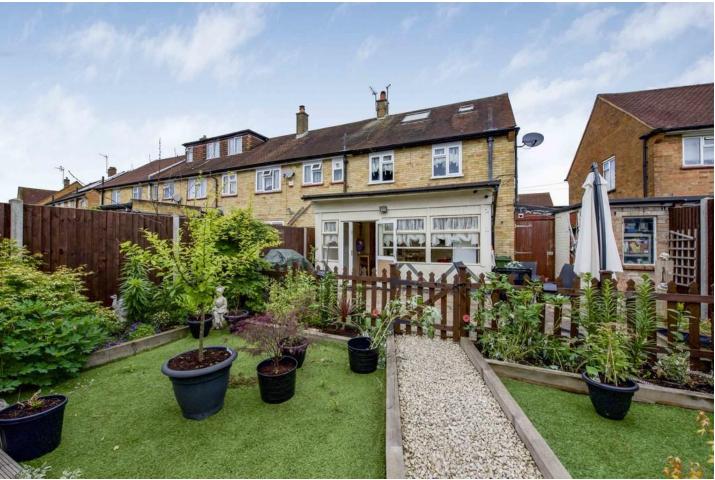

# **OUTSIDE**

To the front of the property there is off street parking, a side front door and additional door leading to the side entrance and rear garden. Outside to the rear there is a stunning landscaped garden with patio and timber built summer house.