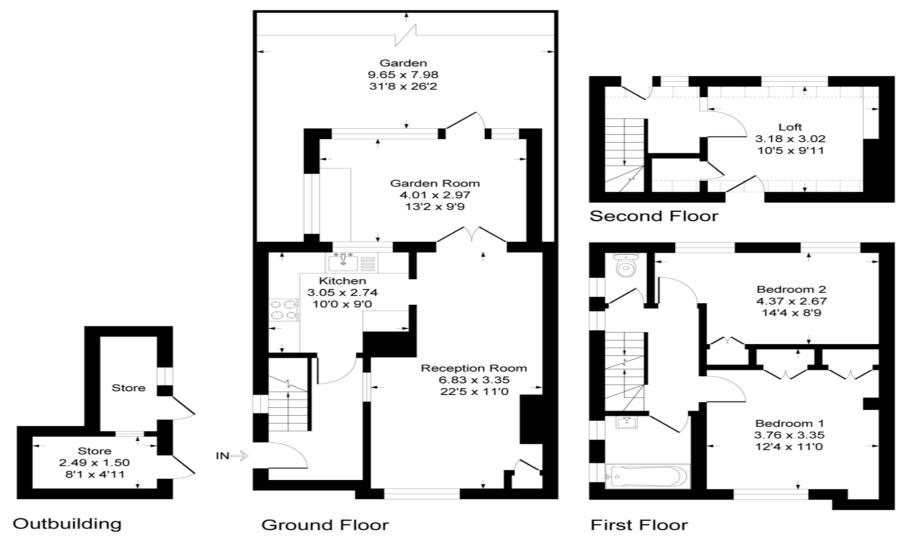

## Approximate Gross Internal Floor Area = 99.2 sq m / 1068 sq ft

Illustration for identification purposes only, measurements are approximate, not to scale.