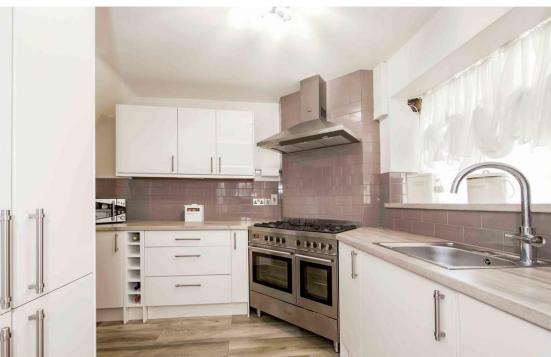

## THE PROPERTY

Off the entrance hall there are doors to the through lounge, modern kitchen and conservatory/lean to. To the first floor there are two good size bedrooms and a family bathroom. To the second floor there is a loft room with eaves storage and velux style window. Benefits include modern bathroom and kitchen, double glazing and gas central heating.