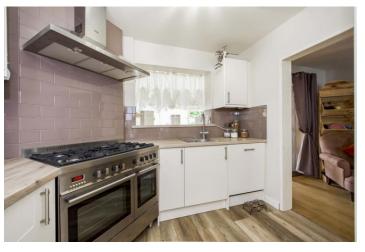

## THE PROPERTY

Off the entrance hall there are doors to the through lounge, modern kitchen and conservatory/lean to. To the first floor there are two good size bedrooms and a family bathroom. To the second floor there is a loft room with eaves storage and velux style window. Benefits include modern bathroom and kitchen, double glazing and gas central heating.