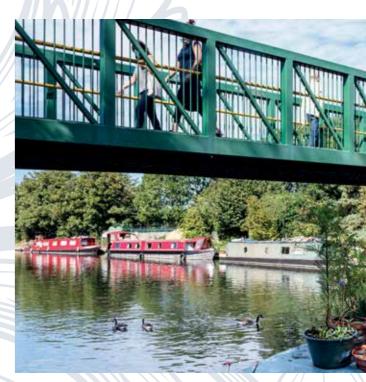

### Peaceful haven

One of the best aspects of Wood Street is its proximity to nature. In just minutes you can escape to the peaceful Hollow Ponds, Hackney Marshes and Lea Valley Park, with beautiful walking trails past ponds and wildlife. The parks also provide plenty of green space for sports and kids to play. Lloyd Park and Chestnuts Park are popular spots for picnics, sports, and leisure activities, boasting well-maintained facilities and playgrounds. The Walthamstow Wetlands, a nature reserve with Europe's largest urban wetland, is a true gem for wildlife lovers. These local parks are not only relaxing green spaces but also cherished community hubs that contribute to Walthamstow's unique character and appeal.

Centre top & bottom left: Hollow Ponds Above right: Hackney Marshes Bottom right: Lea Valley Park