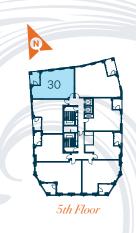

### Plot *locator*

7th Floor

10th Floor

6th Floor

9th Floor

5th Floor

8th Floor

### Two Bedroom Apartment

**APARTMENT 30** 

#### Total area (NIA) 62 sq m 667 sq ft

7th Floor

Length Width Length Width

Living / Dining / Kitchen  $6.53 \,\mathrm{m} \times 5.69 \,\mathrm{m}$   $21' \,5'' \times 18' \,8''$   $8'' \,\mathrm{m}$   $15' \,11'' \times 10' \,7''$ 

The floor plans provided are intended to only give a general indication of the proposed floor layout and are not drawn to scale. Measurements are given to the widest point, are approximate and are given as a guide only. All measures and areas may vary within a tolerance of 5%. We provide carpet but do not use these measurements for carpet sizes, appliance spaces or items of furniture. Kitchen, bathroom and utility layouts may differ to build. For further clarification regarding the treatment of individual plots, please ask our Sales Consultant. Unless specifically incorporated in writing into the sales contract the specification is not intended to form part of any contract or warranty.