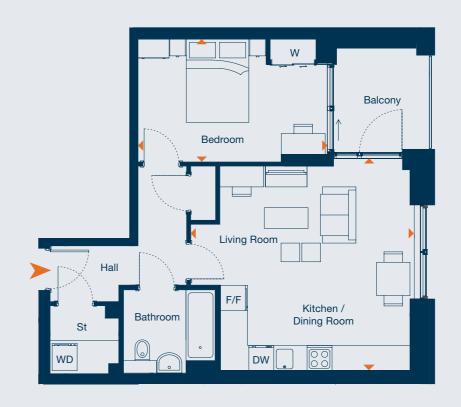

### One Bedroom Apartments

**APARTMENTS 40, 46 & 52** 

#### Total area (NIA) 57 so M 613 so FT

|                       | Length  | Width | Length     | Width  |
|-----------------------|---------|-------|------------|--------|
| Living Room           | 4.27m x | 3.89m | 14' 0" x 1 | 12' 9" |
| Kitchen / Dining Room | 4.68m x | 2.91m | 15' 4" x 9 | 9' 7"  |
| Bedroom               | 3.55m x | 3.46m | 11' 8" x 1 | 1' 4"  |

The floor plans provided are intended to only give a general indication of the proposed floor layout and are not drawn to scale. Measurements are given to the widest point, are approximate and are given as a guide only. All measures and areas may vary within a tolerance of 5%. We provide carpet but do not use these measurements for carpet sizes, appliance spaces or items of furniture. Kitchen, bathroom and utility layouts may differ to build. For further clarification regarding the treatment of individual plots, please ask our Sales Consultant. Unless specifically incorporated in writing into the sales contract the specification is not intended to form part of any contract or warranty.