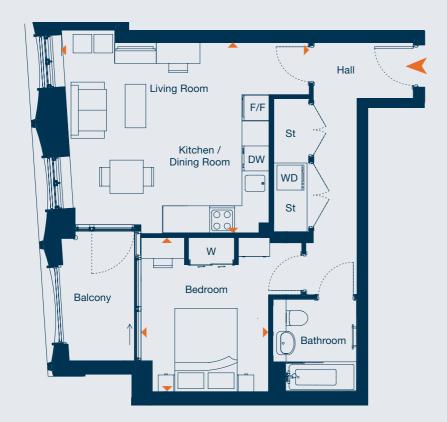

### One Bedroom *Apartments*

**APARTMENT 36** 

#### Total area (NIA) 52 sq m 560 sq ft

Length Width Length Width

Living / Dining / Kitchen  $5.00 \, \mathrm{m} \times 4.99 \, \mathrm{m}$   $16' \, 5'' \times 16' \, 4''$ Bedroom  $4.55 \, \mathrm{m} \times 2.95 \, \mathrm{m}$   $14' \, 11'' \times 9' \, 8''$ 