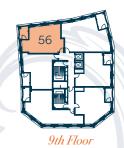

### Plot *locator*

7th Floor

10th Floor

6th Floor

9th Floor

5th Floor

8th Floor

### One Bedroom Apartments

APARTMENTS 56 & 62

#### Total area (NIA) 53 sq m 570 sq ft

Length Width Length Width

Living / Dining / Kitchen 5.96m x 4.57m 19' 6" x 15' 0"

**Bedroom** 3.70m x 3.06m 12' 2" x 10' 1"

The floor plans provided are intended to only give a general indication of the proposed floor layout and are not drawn to scale. Measurements are given to the widest point, are approximate and are given as a guide only. All measures and areas may vary within a tolerance of 5%. We provide carpet but do not use these measurements for carpet sizes, appliance spaces or items of furniture. Kitchen, bathroom and utility layouts may differ to build. For further clarification regarding the treatment of individual plots, please ask our Sales Consultant. Unless specifically incorporated in writing into the sales contract the specification is not intended to form part of any contract or warranty.