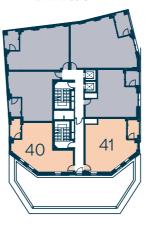

### One Bedroom Apartments

**APARTMENTS 40, 46 & 52** 

#### Total area (NIA) 57 sq m 613 sq ft

|                      | Length  | vviatri | Length   | vviatri |
|----------------------|---------|---------|----------|---------|
| Living / Dining Room | 5.86m > | 3.65m   | 19' 3" x | 12' 0"  |
| Kitchen              | 3.65m x | 2.25m   | 12' 0" x | 7' 5"   |
| Bedroom              | 5.17m x | 3.06m   | 17' 0" x | 10' 0"  |

The floor plans provided are intended to only give a general indication of the proposed floor layout and are not drawn to scale. Measurements are given to the widest point, are approximate and are given as a guide only. All measures and areas may vary within a tolerance of 5%. We provide carpet but do not use these measurements for carpet sizes, appliance spaces or items of furniture. Kitchen, bathroom and utility layouts may differ to build. For further clarification regarding the treatment of individual plots, please ask our Sales Consultant. Unless specifically incorporated in writing into the sales contract the specification is not intended to form part of any contract or warranty.