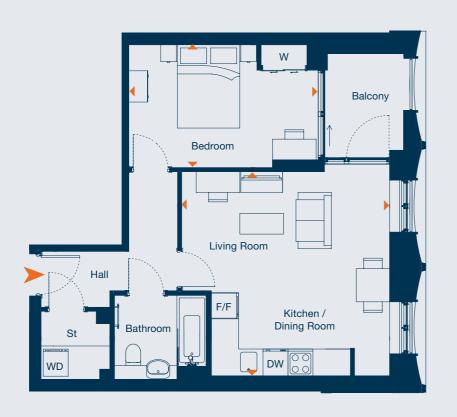

### One Bedroom Apartment

**APARTMENTS 41, 47 & 53** 

#### Total area (NIA) 54 sq m 581 sq ft

|                       | Length  | Width | Length    | Width   |
|-----------------------|---------|-------|-----------|---------|
| Living/Dining/Kitchen | 6.19m x | 5.42m | 20′ 4″ x  | 17' 10" |
| Bedroom               | 4.85m x | 3.23m | 15' 11" x | 10' 7"  |

 $The floor plans provided are intended to only give a general indication of the proposed floor layout and are not drawn to scale. \\ Measurements$ are given to the widest point, are approximate and are given as a guide only. All measures and areas may vary within a tolerance of 5%. We provide carpet but do not use these measurements for carpet sizes, appliance spaces or items of furniture. Kitchen, bathroom and utility layouts may differ to build. For further clarification regarding the treatment of individual plots, please ask our Sales Consultant. Unless specifically incorporated in writing into the sales contract the specification is not intended to form part of any contract or warranty.