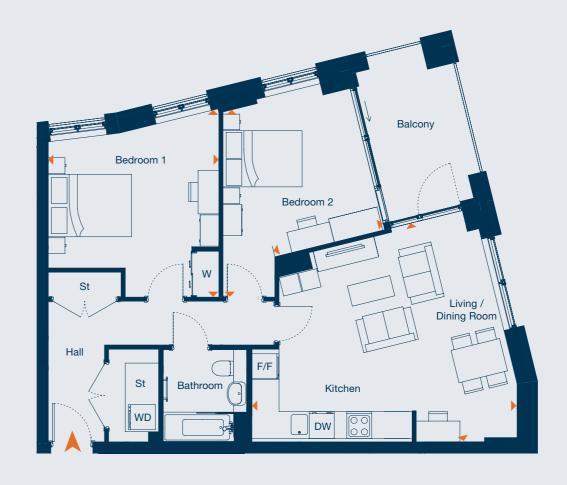

### Two Bedroom Apartment

**APARTMENTS 37 & 55** 

#### $Total\ area\ (NIA)\ Apts\ 43,\ 49\ \&\ 55\quad 78\ sq\ m\quad 839\ sq\ ft$

|                       | Length Width  | Length Width     |
|-----------------------|---------------|------------------|
| Living/Dining/Kitchen | 6.37m x 5.53m | 20' 11" x 18' 2" |
| Bedroom 1             | 4.53m x 4.10m | 14' 10" x 13' 5" |
| Bedroom 2             | 4.45m x 2.72m | 14' 7" x 8' 11"  |

The floor plans provided are intended to only give a general indication of the proposed floor layout and are not drawn to scale. Measurements are given to the widest point, are approximate and are given as a guide only. All measures and areas may vary within a tolerance of 5%. We provide carpet but do not use these measurements for carpet sizes, appliance spaces or items of furniture. Kitchen, bathroom and utility layouts may differ to build. For further clarification regarding the treatment of individual plots, please ask our Sales Consultant. Unless specifically incorporated in writing into the sales contract the specification is not intended to form part of any contract or warranty.