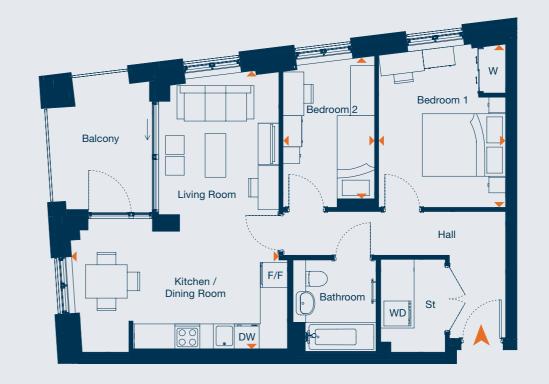

### Two Bedroom Apartment

**APARTMENTS 37 & 55** 

#### Total area (NIA) 76 sq M 818 sq FT

|                       | Length  | Width | Length      | Width  |
|-----------------------|---------|-------|-------------|--------|
| Living/Dining/Kitchen | 6.00m > | 5.60m | 19' 8" x 1  | 8' 5"  |
| Bedroom 1             | 4.55m x | 4.06m | 14' 11" x 1 | 13' 4" |
| Bedroom 2             | 4.08m x | 3.42m | 13' 5" x 1  | 1' 3"  |

The floor plans provided are intended to only give a general indication of the proposed floor layout and are not drawn to scale. Measurements are given to the widest point, are approximate and are given as a guide only. All measures and areas may vary within a tolerance of 5%. We provide carpet but do not use these measurements for carpet sizes, appliance spaces or items of furniture. Kitchen, bathroom and utility layouts may differ to build. For further clarification regarding the treatment of individual plots, please ask our Sales Consultant. Unless specifically incorporated in writing into the sales contract the specification is not intended to form part of any contract or warranty.