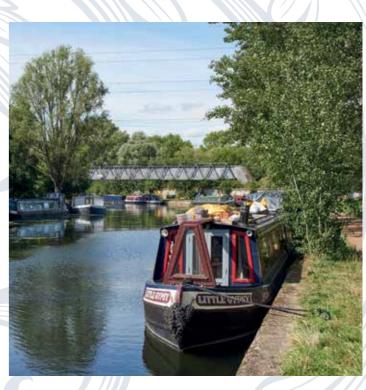

### Peaceful haven

One of the best aspects of Wood Street is its proximity to nature. In just minutes you can escape to the peaceful Hollow Ponds, Hackney Marshes and Lea Valley Park, with beautiful walking trails past ponds and wildlife. The parks also provide plenty of green space for sports and kids to play. Lloyd Park and Chestnuts Park are popular spots for picnics, sports, and leisure activities, boasting well-maintained facilities and playgrounds. The Walthamstow Wetlands, a nature reserve with Europe's largest urban wetland, is a true gem for wildlife lovers. These local parks are not only relaxing green spaces but also cherished community hubs that contribute to Walthamstow's unique character and appeal.

Centre top & bottom left: Hollow Ponds Above right: Hackney Marshes Bottom right: Lea Valley Park