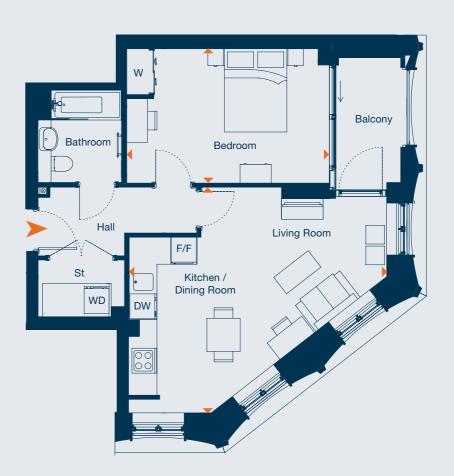

### One Bedroom Apartments

**APARTMENT 59** 

#### Total area (NIA) 57 sq m 613 sq ft

|                      | Length  | vviatri | Length   | vviatri |
|----------------------|---------|---------|----------|---------|
| Living / Dining Room | 5.86m > | 3.65m   | 19' 3" x | 12' 0"  |
| Kitchen              | 3.65m x | 2.25m   | 12' 0" x | 7' 5"   |
| Bedroom              | 5.17m x | 3.06m   | 17' 0" x | 10' 0"  |

The floor plans provided are intended to only give a general indication of the proposed floor layout and are not drawn to scale. Measurements are given to the widest point, are approximate and are given as a guide only. All measures and areas may vary within a tolerance of 5%. We provide carpet but do not use these measurements for carpet sizes, appliance spaces or items of furniture. Kitchen, bathroom and utility layouts may differ to build. For further clarification regarding the treatment of individual plots, please ask our Sales Consultant. Unless specifically incorporated in writing into the sales contract the specification is not intended to form part of any contract or warranty.