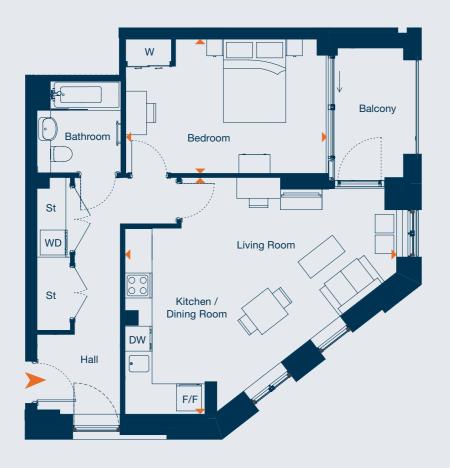

### One Bedroom Apartments

APARTMENTS 56 & 62

#### Total area (NIA) 53 sq m 570 sq ft

Length Width Length Width

Living / Dining / Kitchen 5.96m x 4.57m 19' 6" x 15' 0"

**Bedroom** 3.70m x 3.06m 12' 2" x 10' 1"

The floor plans provided are intended to only give a general indication of the proposed floor layout and are not drawn to scale. Measurements are given to the widest point, are approximate and are given as a guide only. All measures and areas may vary within a tolerance of 5%. We provide carpet but do not use these measurements for carpet sizes, appliance spaces or items of furniture. Kitchen, bathroom and utility layouts may differ to build. For further clarification regarding the treatment of individual plots, please ask our Sales Consultant. Unless specifically incorporated in writing into the sales contract the specification is not intended to form part of any contract or warranty.