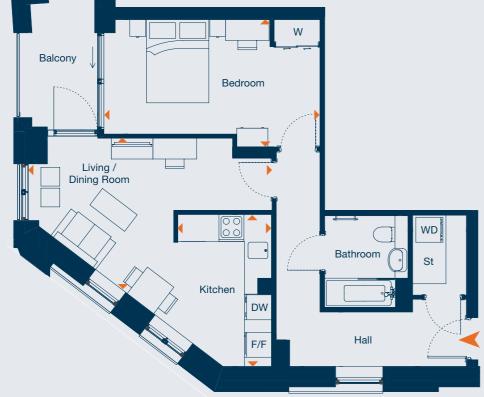

### One Bedroom Apartments

APARTMENTS 56 & 62

#### Total area (NIA) 53 sq m 570 sq ft

Length Width Length Width

Living / Dining / Kitchen 5.96m x 4.57m 19' 6" x 15' 0"

**Bedroom** 3.70m x 3.06m 12' 2" x 10' 1"

The floor plans provided are intended to only give a general indication of the proposed floor layout and are not drawn to scale. Measurements are given to the widest point, are approximate and are given as a guide only. All measures and areas may vary within a tolerance of 5%. We provide carpet but do not use these measurements for carpet sizes, appliance spaces or items of furniture. Kitchen, bathroom and utility layouts may differ to build. For further clarification regarding the treatment of individual plots, please ask our Sales Consultant. Unless specifically incorporated in writing into the sales contract the specification is not intended to form part of any contract or warranty.