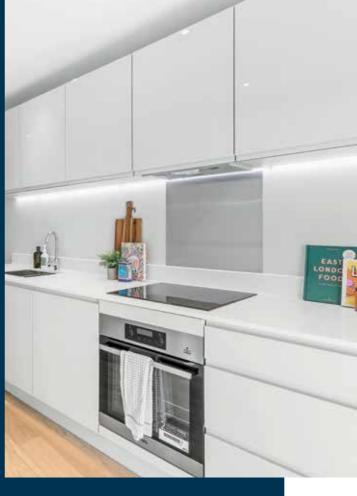

### Specification

These gorgeous new open plan apartments are bathed in natural light through expansive windows. Cook up a storm with integrated appliances in the sleek kitchen. Step outside to your private balcony for a breath of fresh air or wander down to the communal courtyard garden. With beautiful finishes and thoughtful layouts these homes optimise bright, modern living and are perfect for entertaining,!

#### Kitchen

- · Symphony Clerkenwell gloss handle-less kitchens in gloss grey-pearl with Silestone worktop
- · Stainless steel undermounted sink with chrome taps
- · Integrated Bosch electric oven with black glass hob
- Glass splashback to hob
- Underunit lighting
- · Integrated dishwasher and microwave (no microwave to plots 32, 33 & 34)
- Integrated Elica extractor fan
- Integrated refuse/recycling bin
- Chrome sockets with USB to some