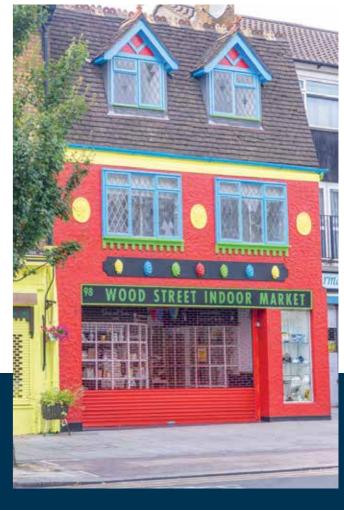

# A unique shopping experience

Get ready for a one-of-a-kind shopping adventure in Wood Street and Walthamstow! This vibrant area is full of quirky independent boutiques, galleries, and markets that you won't find anywhere else. Start your day browsing Wood Street Indoor Market and neighbourhood shops to pick up locally designed fashions, handmade jewellery, artisanal homewares,

and more, all while chatting with the passionate shop and stall owners. With its creative spirit and community feel, shopping here is an experience that leaves you feeling inspired and accomplished! Then head to Walthamstow Market where you can discover fresh produce, aromatic spices, and handcrafted goods galore.

Left: The Every Space Above left: Artsnug Above bottom left: Clapton Craft
Above right: Wood Street Indoor Market

Walthamstow and Wood Street has a thriving cultural landscape rooted in its artistic community. The EMD Cinema and street art showcase the area's creative spirit. For theatre, Ye Olde Rose and Crown is an award winning theatre pub. Creative workshops from Walthamstow Printmakers and William Morris Gallery allow you to craft anything from prints to pottery. For family friendly activities, Lloyd Park's annual May Day Festival bursts with music, food, and laughter. With arts clubs, open mic nights, cinema showings, concerts, and performances, Walthamstow's cultural calendar overflows with creativity and joyful expression all year round.