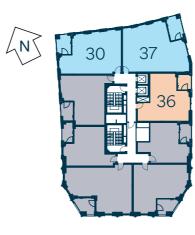

### Two Bedroom Apartment

**APARTMENT 30** 

#### Total area (NIA) 62 sq m 667 sq ft

7th Floor

Length Width Length Width

Living / Dining / Kitchen  $6.53 \,\mathrm{m} \times 5.69 \,\mathrm{m}$   $21' \,5'' \times 18' \,8''$   $8'' \,\mathrm{m}$   $15' \,11'' \times 10' \,7''$ 

The floor plans provided are intended to only give a general indication of the proposed floor layout and are not drawn to scale. Measurements are given to the widest point, are approximate and are given as a guide only. All measures and areas may vary within a tolerance of 5%. We provide carpet but do not use these measurements for carpet sizes, appliance spaces or items of furniture. Kitchen, bathroom and utility layouts may differ to build. For further clarification regarding the treatment of individual plots, please ask our Sales Consultant. Unless specifically incorporated in writing into the sales contract the specification is not intended to form part of any contract or warranty.