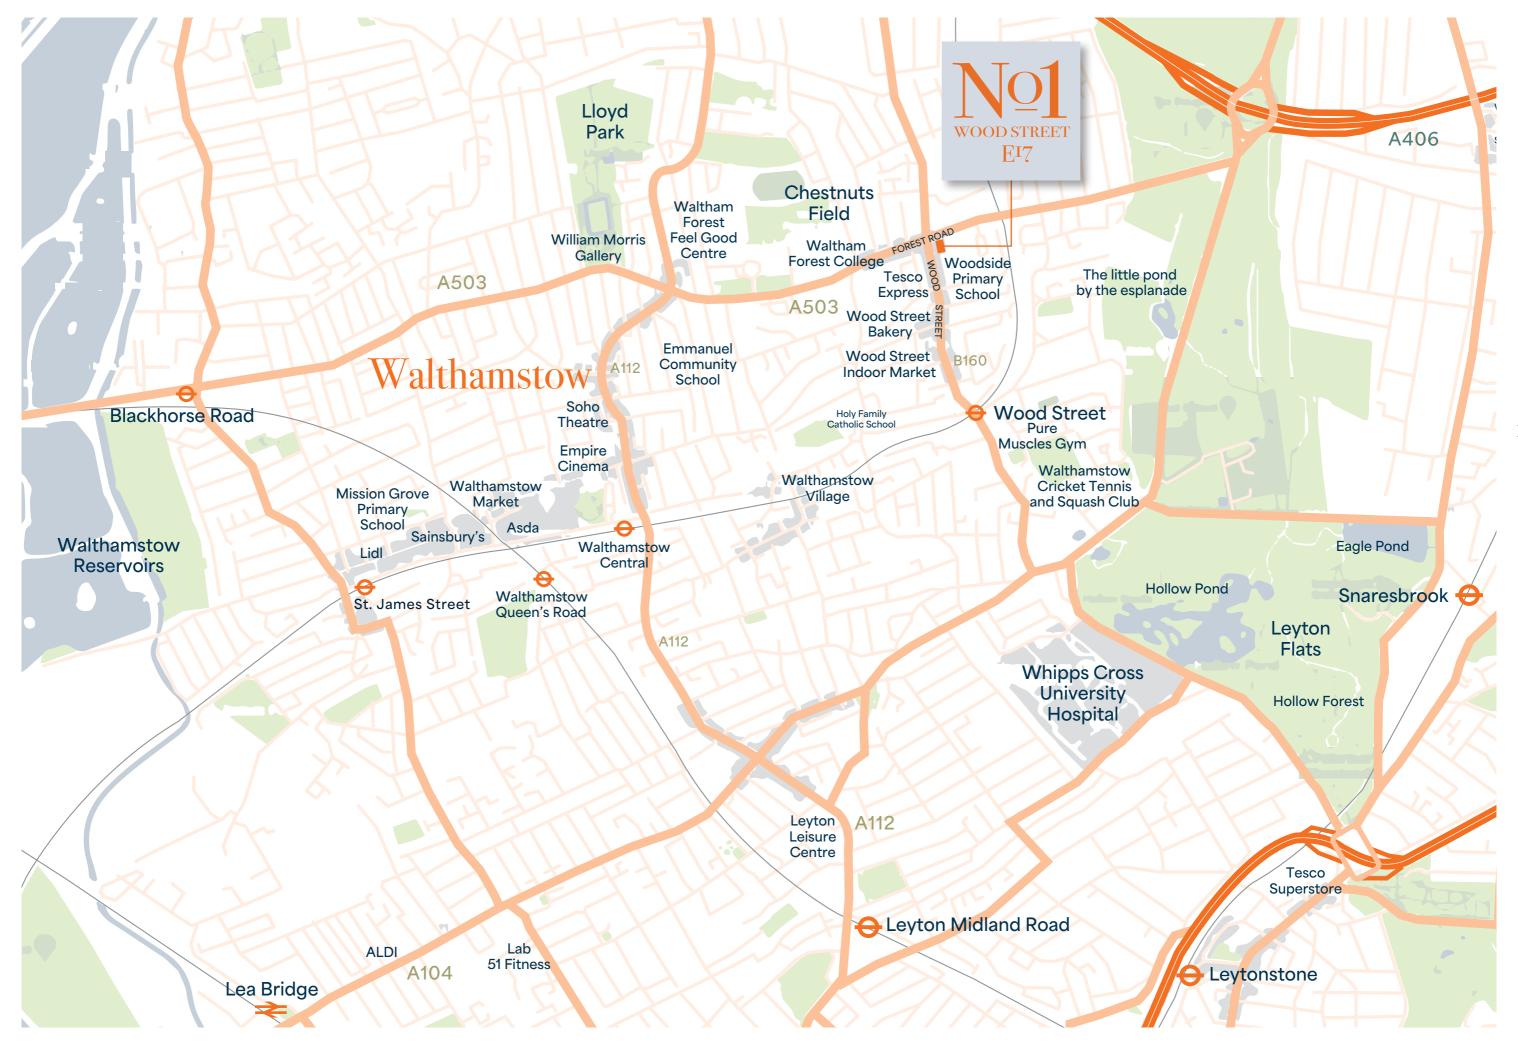

WOOD STREET FOREST ROAD FI7 The Woodside Primary Academy Tesco **Express** Wood Street Second Nature Bakery Wholefoods Clandestino Wood Street Indoor Market Gigi's Dressing Room COVE 17 The Duke E17 Chocolatine Bakery Dudley's Wood Street Station Pure Muscles Gym The Woodside Primary Academy Walthamstow Cricket Tennis and Squash Club

#### Overground

From Wood Street Station, 9 mins walk

> Walthamstow Central 2 mins

St James Street 4 mins

Hackney Downs/ Hackney Central 11 mins

Highbury & Islington via Walthamstow Central **14 mins** 

Liverpool Street 20 mins

Stratford via Hackney Downs/ Hackney Central **26 mins** 

Camden Road via Hackney Downs/ Hackney Central **31 mins** 

#### Underground

From Walthamstow Central Station, 19 mins walk

Seven Sisters
7 mins

Finsbury Park 10 mins

Highbury & Islington
13 mins

King's Cross &
St Pancras International

Oxford Circus
20 mins

Victoria **24 mins** 

Vauxhall **28 mins** 

#### On foot

From
No1 Wood Street

Wood Street Indoor Market **0.2 miles** 

Wood Street Station **0.4 miles** 

Walthamstow Village **0.8 miles** 

William Morris Gallery & Lloyd Park **0.8 miles** 

Walthamstow Central Station 1 mile

Walthamstow Market 1 mile

Hollow Ponds 1.2 miles

#### Bike

From No1 Wood Street

St. James Street

1.5 miles

Walthamstow Wetlands 1.9 miles

Lea Valley Park

2.1 miles

Highams Park Lake **2.2 miles** 

Leyton High Road **2.3 miles** 

Westfield Stratford
City
4.2 miles

Fairlop Waters
Country Park
5.3 miles

OVERGROUND

### Connected living

UNDERGROUND

Zip into central London with breeze from Wood Street and Walthamstow stations! These transport hubs connect you quickly to the Victoria line, Overground trains, buses and beyond, making commute and travel across the capital a joy. Within minutes you can be whizzing into trendy Shoreditch, buzzing Oxford Circus, the vibrant Southbank or relaxed green parks. With frequent services, travel around the city is smooth, simple and full of possibilities!