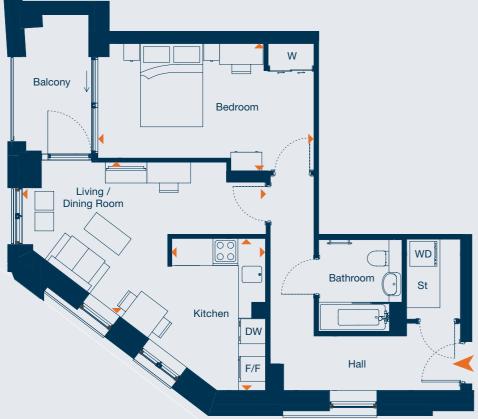

### One Bedroom Apartments

APARTMENTS 56 & 62

#### Total area (NIA) 53 sq m 570 sq ft

Length Width Length Width

Living / Dining / Kitchen 5.96m x 4.57m 19' 6" x 15' 0"

**Bedroom** 3.70m x 3.06m 12' 2" x 10' 1"

The floor plans provided are intended to only give a general indication of the proposed floor layout and are not drawn to scale. Measurements are given to the widest point, are approximate and are given as a guide only. All measures and areas may vary within a tolerance of 5%. We provide carpet but do not use these measurements for carpet sizes, appliance spaces or items of furniture. Kitchen, bathroom and utility layouts may differ to build. For further clarification regarding the treatment of individual plots, please ask our Sales Consultant. Unless specifically incorporated in writing into the sales contract the specification is not intended to form part of any contract or warranty.