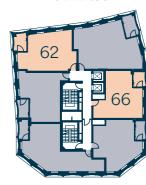

### One Bedroom Apartments

**APARTMENT 66** 

#### Total area (NIA) 52 sq m 560 sq ft

Length Width Length Width

Living / Dining / Kitchen  $5.00 \, \mathrm{m} \times 4.99 \, \mathrm{m}$   $16' \, 5'' \times 16' \, 4''$ Bedroom  $4.55 \, \mathrm{m} \times 2.95 \, \mathrm{m}$   $14' \, 11'' \times 9' \, 8''$ 

The floor plans provided are intended to only give a general indication of the proposed floor layout and are not drawn to scale. Measurements are given to the widest point, are approximate and are given as a guide only. All measures and areas may vary within a tolerance of 5%. We provide carpet but do not use these measurements for carpet sizes, appliance spaces or items of furniture. Kitchen, bathroom and utility layouts may differ to build. For further clarification regarding the treatment of individual plots, please ask our Sales Consultant. Unless specifically incorporated in writing into the sales contract the specification is not intended to form part of any contract or warranty.