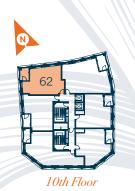

### Plot *locator*

7th Floor

10th Floor

6th Floor

9th Floor

5th Floor

8th Floor

### One Bedroom Apartments

APARTMENTS 56 & 62

#### Total area (NIA) 53 sq m 570 sq ft

Length Width Length Width

Living / Dining / Kitchen 5.96m x 4.57m 19' 6" x 15' 0"

**Bedroom** 3.70m x 3.06m 12' 2" x 10' 1"

The floor plans provided are intended to only give a general indication of the proposed floor layout and are not drawn to scale. Measurements are given to the widest point, are approximate and are given as a guide only. All measures and areas may vary within a tolerance of 5%. We provide carpet but do not use these measurements for carpet sizes, appliance spaces or items of furniture. Kitchen, bathroom and utility layouts may differ to build. For further clarification regarding the treatment of individual plots, please ask our Sales Consultant. Unless specifically incorporated in writing into the sales contract the specification is not intended to form part of any contract or warranty.