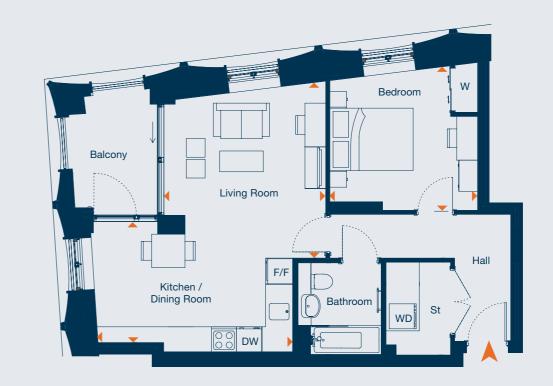

### One Bedroom Apartments

**APARTMENTS 57** 

#### Total area (NIA) 57 so M 613 so FT

|                       | Length  | Width | Length     | Width  |
|-----------------------|---------|-------|------------|--------|
| Living Room           | 4.27m x | 3.89m | 14' 0" x 1 | 12' 9" |
| Kitchen / Dining Room | 4.68m x | 2.91m | 15' 4" x 9 | 9' 7"  |
| Bedroom               | 3.55m x | 3.46m | 11' 8" x 1 | 1' 4"  |