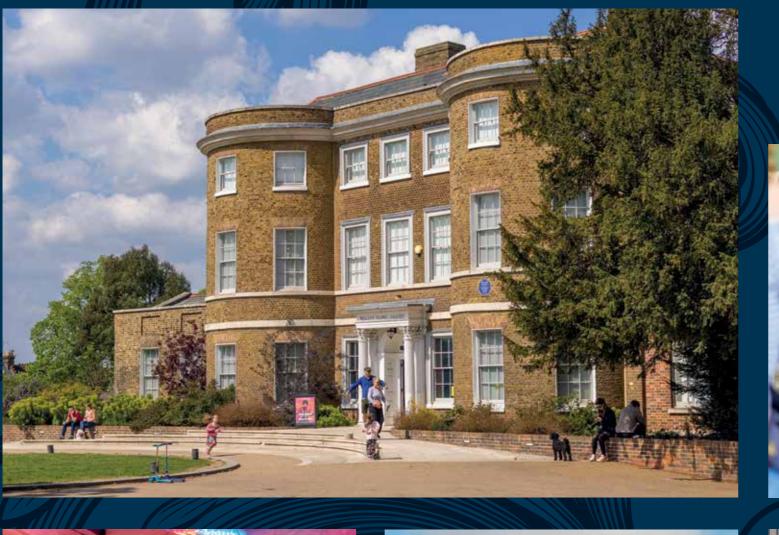

Left: The Every Space Above left: Artsnug Above bottom left: Clapton Craft
Above right: Wood Street Indoor Market

Walthamstow and Wood Street has a thriving cultural landscape rooted in its artistic community. The EMD Cinema and street art showcase the area's creative spirit. For theatre, Ye Olde Rose and Crown is an award winning theatre pub. Creative workshops from Walthamstow Printmakers and William Morris Gallery allow you to craft anything from prints to pottery. For family friendly activities, Lloyd Park's annual May Day Festival bursts with music, food, and laughter. With arts clubs, open mic nights, cinema showings, concerts, and performances, Walthamstow's cultural calendar overflows with creativity and joyful expression all year round.

Above centre: William Morris Gallery Above right: SkandiHus Pottery Workshop Far left bottom: God's Own Junckyard Centre bottom: Waltham Forest Town Hall

Right: Empire Cinema