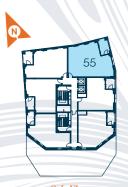

### Plot *locator*

7th Floor

10th Floor

6th Floor

9th Floor

5th Floor

8th Floor

### Two Bedroom Apartment

**APARTMENTS 37 & 55** 

#### $Total\ area\ (NIA)\ Apts\ 43,\ 49\ \&\ 55\quad 78\ sq\ m\quad 839\ sq\ ft$

|                       | Length Width  | Length Width     |
|-----------------------|---------------|------------------|
| Living/Dining/Kitchen | 6.37m x 5.53m | 20' 11" x 18' 2" |
| Bedroom 1             | 4.53m x 4.10m | 14' 10" x 13' 5" |
| Bedroom 2             | 4.45m x 2.72m | 14' 7" x 8' 11"  |