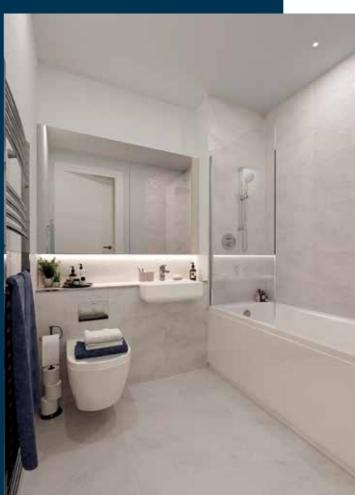

#### **Bathroom**

- · Contemporary white sanitaryware with dual flush WC
- Vanity cabinet to plot 32
- · Full height tiling to bathroom with co-ordinating
- · Semi-recessed basin with chrome mixer tap
- Bath with hinged bath glass screen
- · Shower cubicles to plots 32 & 34
- Thermostatic mixer in chrome finish with silver frameless glass door
- · Mirrored cabinet and shelving
- · Heated towel rail