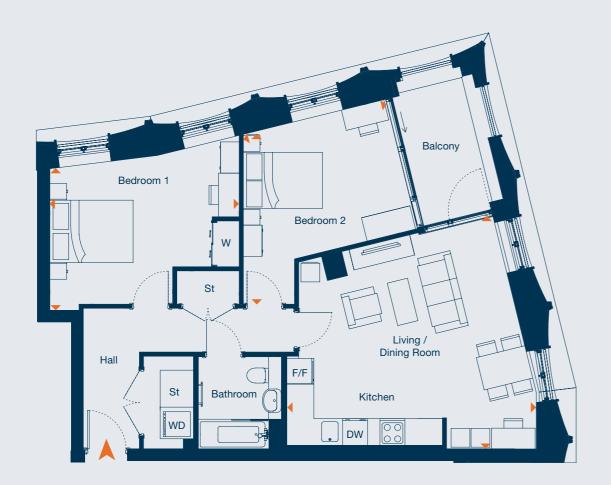

### Two Bedroom Apartment

**APARTMENT 30** 

#### Total area (NIA) 62 sq m 667 sq ft

7th Floor

Length Width Length Width

Living / Dining / Kitchen  $6.53 \,\mathrm{m} \times 5.69 \,\mathrm{m}$   $21' \,5'' \times 18' \,8''$   $8'' \,\mathrm{m}$   $15' \,11'' \times 10' \,7''$ 

The floor plans provided are intended to only give a general indication of the proposed floor layout and are not drawn to scale. Measurements are given to the widest point, are approximate and are given as a guide only. All measures and areas may vary within a tolerance of 5%. We provide carpet but do not use these measurements for carpet sizes, appliance spaces or items of furniture. Kitchen, bathroom and utility layouts may differ to build. For further clarification regarding the treatment of individual plots, please ask our Sales Consultant. Unless specifically incorporated in writing into the sales contract the specification is not intended to form part of any contract or warranty.