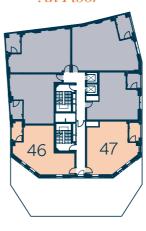

Smoke/heat & CO detectors













- · Bosch washer/dryer to hallway cupboard

#### Heating & Cooling

Underfloor heating

#### Flooring

- Luxury flooring to kitchen/living/ areas and hallway
- · Plain carpets to bedrooms
- · Large format Johnsons tiling to bathroom with co-ordinating floor tiles in weathered-white

#### General

- · Fitted wardrobe to master bedroom
- White roller blinds to all rooms
- Communal doors fully automated via key fob
- Resident lift to all floors
- · Windows, external doors and handles white
- · Walls and ceiling painted in brilliant white matt emulsion
- · Flush painted internal doors with satin chrome ironmongery

#### Communal

- Secure cycle storage
- · Communal landscaped garden

#### Warranty

NHBC 12 year warranty



### Plot *locator*

7th Floor



10th Floor



6th Floor



9th Floor



5th Floor



8th Floor



#### Key



One Bedroom Apartments

Sold



### One Bedroom Apartments

**APARTMENT 66** 

### One Bedroom *Apartments*

**APARTMENT 36** 







#### Total area (NIA) 52 sq m 560 sq ft

Length Width Length Width

Living / Dining / Kitchen  $5.00 \, \mathrm{m} \times 4.99 \, \mathrm{m}$   $16' \, 5'' \times 16' \, 4''$ Bedroom  $4.55 \, \mathrm{m} \times 2.95 \, \mathrm{m}$   $14' \, 11'' \times 9' \, 8''$ 

The floor plans provided are intended to only give a general indication of the proposed floor layout and are not drawn to scale. Measurements are given to the widest point, are approximate and are given as a guide only. All measures and areas may vary within a tolerance of 5%. We provide carpet but do not use these mea