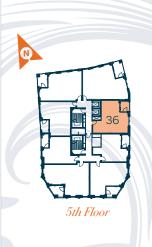

### Plot *locator*

7th Floor

10th Floor

6th Floor

9th Floor

5th Floor

8th Floor

#### Key

One Bedroom Apartments

Sold

### One Bedroom *Apartments*

**APARTMENT 36** 

#### Total area (NIA) 52 sq m 560 sq ft

Length Width Length Width

Living / Dining / Kitchen  $5.00 \, \mathrm{m} \times 4.99 \, \mathrm{m}$   $16' \, 5'' \times 16' \, 4''$ Bedroom  $4.55 \, \mathrm{m} \times 2.95 \, \mathrm{m}$   $14' \, 11'' \times 9' \, 8''$ 