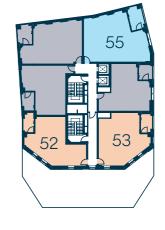

### Two Bedroom Apartment

**APARTMENTS 37 & 55** 

#### $Total\ area\ (NIA)\ Apts\ 43,\ 49\ \&\ 55\quad 78\ sq\ m\quad 839\ sq\ ft$

|                       | Length Width  | Length Width     |
|-----------------------|---------------|------------------|
| Living/Dining/Kitchen | 6.37m x 5.53m | 20' 11" x 18' 2" |
| Bedroom 1             | 4.53m x 4.10m | 14' 10" x 13' 5" |
| Bedroom 2             | 4.45m x 2.72m | 14' 7" x 8' 11"  |