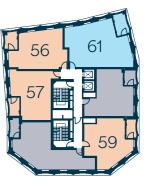

### One Bedroom Apartments

**APARTMENTS 57** 

### One Bedroom Apartments

APARTMENTS 56 & 62

#### Total area (NIA) 53 sq m 570 sq ft

Length Width Length Width

Living / Dining / Kitchen 5.96m x 4.57m 19' 6" x 15' 0"

**Bedroom** 3.70m x 3.06m 12' 2" x 10' 1"

The floor plans provided are intended to only give a general indication of the proposed floor layout and are not drawn to scale. Measurements are given to the widest point, are approximate and are given as a guide only. All measures and areas may vary within a tolerance of 5%. We provide carpet but do not use these measurements for carpet sizes, appliance spaces or items of furniture. Kitchen, bathroom and utility layouts may differ to build. For further clarification regarding the treatment of individual plots, please ask our Sales Consultant. Unless specifically incorporated in writing into the sales contract the specification is not intended to form part of any contract or warranty.

#### Total area (NIA) 57 so M 613 so FT

|                       | Length  | Width | Length     | Width  |
|-----------------------|---------|-------|------------|--------|
| Living Room           | 4.27m x | 3.89m | 14' 0" x 1 | 12' 9" |
| Kitchen / Dining Room | 4.68m x | 2.91m | 15' 4" x 9 | 9' 7"  |
| Bedroom               | 3.55m x | 3.46m | 11' 8" x 1 | 1' 4"  |

The floor plans provided are intended to only give a general indication of the proposed floor layout and are not drawn to scale. Measurements are given to the widest point, are approximate and are given as a guide only. All measures and areas may vary within a tolerance of 5%. We provide carpet but do not use these measurements for carpet sizes, appliance spaces or items of furniture. Kitchen, bathroom and utility layouts may differ to build. For further clarification regarding the treatment of individual plots, please ask our Sales Consultant. Unless specifically incorporated in writing into the sales contract the specification is not intended to form part of any contract or warranty.