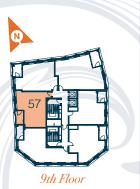

### Plot *locator*

7th Floor

10th Floor

6th Floor

9th Floor

5th Floor

8th Floor

#### Key

One Bedroom Apartments

Sold

### One Bedroom Apartments

**APARTMENTS 57** 

#### Total area (NIA) 57 so M 613 so FT

|                       | Length  | Width | Length     | Width  |
|-----------------------|---------|-------|------------|--------|
| Living Room           | 4.27m x | 3.89m | 14' 0" x 1 | 12' 9" |
| Kitchen / Dining Room | 4.68m x | 2.91m | 15' 4" x 9 | 9' 7"  |
| Bedroom               | 3.55m x | 3.46m | 11' 8" x 1 | 1' 4"  |

8th Floor