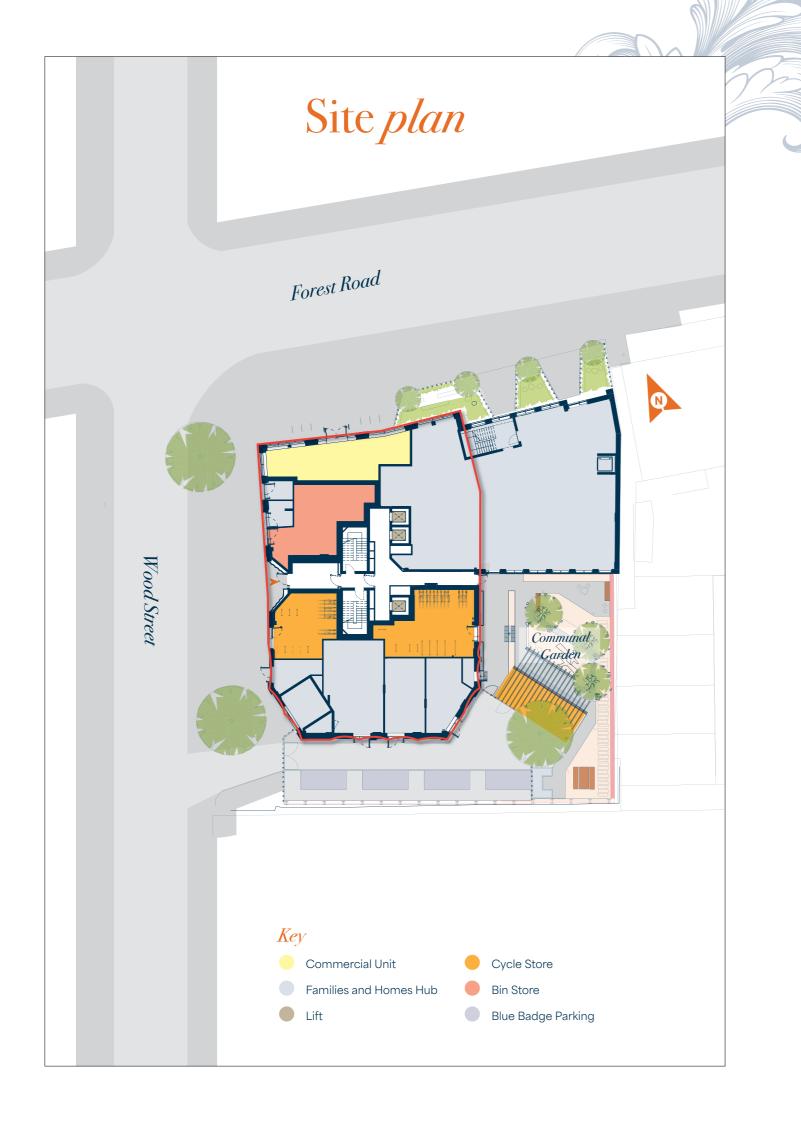

ts to bathrooms and en-suites
- · Smoke/heat & CO detectors













- · Bosch washer/dryer to hallway cupboard

#### Heating & Cooling

Underfloor heating

#### Flooring

- Luxury flooring to kitchen/living/ areas and hallway
- · Plain carpets to bedrooms
- · Large format Johnsons tiling to bathroom with co-ordinating floor tiles in weathered-white

#### General

- · Fitted wardrobe to master bedroom
- White roller blinds to all rooms
- Communal doors fully automated via key fob
- Resident lift to all floors
- · Windows, external doors and handles white
- · Walls and ceiling painted in brilliant white matt emulsion
- · Flush painted internal doors with satin chrome ironmongery

#### Communal

- Secure cycle storage
- · Communal landscaped garden

#### Warranty

NHBC 12 year warranty



### Plot *locator*

7th Floor



10th Floor



6th Floor



9th Floor



5th Floor



8th Floor



#### Key



One Bedroom Apartments

Sold



### One Bedroom Apartments

**APARTMENT 66** 

### One Bedroom *Apartments*

**APARTMENT 36** 







#### Total area (NIA) 52 sq m 560 sq ft

Length Width Length Width

Living / Dining / Kitchen  $5.00 \, \mathrm{m} \times 4.99 \, \mathrm{m}$   $16' \, 5'' \times 16' \, 4''$ Bedroom  $4.55 \, \mathrm{m} \times 2.95 \, \mathrm{m}$   $14' \, 11'' \times 9' \, 8''$ 

The floor plans provided are intended to only give a general indication of the proposed floor layout and are not drawn to scale. Measurements are given to the widest point, are approximate and are given as a guide only. All measures and areas may vary within a tolerance of 5%. We provid