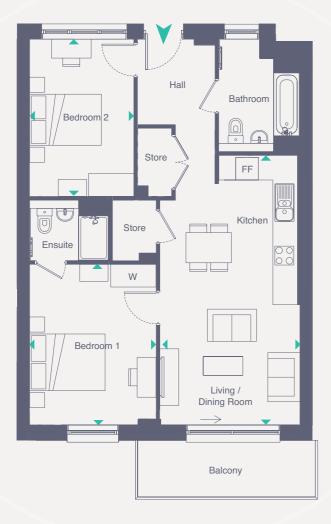

## **Two Bedroom Apartments**

PLOTS 11, 18, 25, 32 & 39

## **Two Bedroom Apartments**

PLOTS 9, 16, 23, 30, 37, 42 & 46

| PLOT 9 -  | FIRS |
|-----------|------|
| PLOT 16 - | SECO |
| PLOT 23 - | THIR |
| PLOT 30 - | FOU  |
| PLOT 37 - | FIFT |
| PLOT 42 - | SIXT |
| PLOT 46 - | SEVE |

Living / Dining /

 $M \times \times$ 

WH.W.M.W.

12201-012

- [월종777] 태월

Bedroom 1

Bedroom 2

Key: FF Fridge / Freezer W Wardrobe

PLOT 11 - FIRST FLOOR PLOT 18 - SECOND FLOOR PLOT 25 - THIRD FLOOR PLOT 32 - FOURTH FLOOR PLOT 39 - FIFTH FLOOR

### Total area (NIA) 70.5 SQ М 759 SQ FT

|                           | Length Width  | Length Width     |
|---------------------------|---------------|------------------|
| Living / Dining / Kitchen | 5.94m x 3.93m | 19' 6" x 12' 11" |
| Bedroom 1                 | 3.26m x 3.20m | 10' 8" x 10' 6"  |
| Bedroom 2                 | 4.50m x 2.65m | 14' 9" x 8' 8"   |
|                           |               |                  |