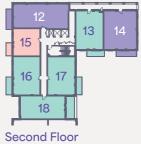

## **Two Bedroom Apartments**

PLOTS 9, 16, 23, 30, 37, 42 & 46

| PLOT 9 -  | FIRS |
|-----------|------|
| PLOT 16 - | SECO |
| PLOT 23 - | THIR |
| PLOT 30 - | FOU  |
| PLOT 37 - | FIFT |
| PLOT 42 - | SIXT |
| PLOT 46 - | SEVE |

PLOT 11 - FIRST FLOOR PLOT 18 - SECOND FLOOR PLOT 25 - THIRD FLOOR PLOT 32 - FOURTH FLOOR PLOT 39 - FIFTH FLOOR

### Total area (NIA) 70.5 SQ М 759 SQ FT

|                           | Length Width  | Length Width     |
|---------------------------|---------------|------------------|
| Living / Dining / Kitchen | 5.94m x 3.93m | 19' 6" x 12' 11" |
| Bedroom 1                 | 3.26m x 3.20m | 10' 8" x 10' 6"  |
| Bedroom 2                 | 4.50m x 2.65m | 14' 9" x 8' 8"   |
|                           |               |                  |