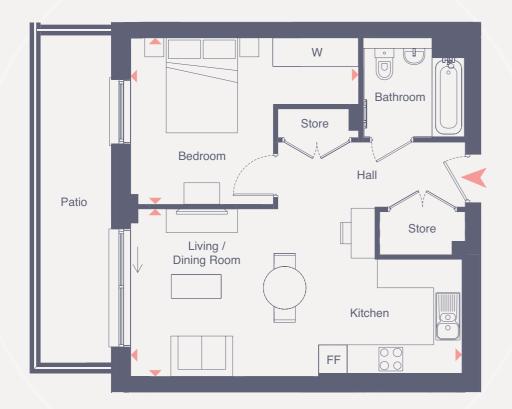

## **One Bedroom Apartment**

PLOT 4

### PLOT 4 - GROUND FLOOR

WINWINTNIWI

12201112 122221

### Total area (NIA) 50.1 SQ M 539 SQ FT

|                           | Length Width  | Length Width    |  |
|---------------------------|---------------|-----------------|--|
| Living / Dining / Kitchen | 7.02m x 3.52m | 23' 0" x 11' 7" |  |
| Bedroom                   | 4.79m x 3.50m | 15' 9" x 11' 6" |  |