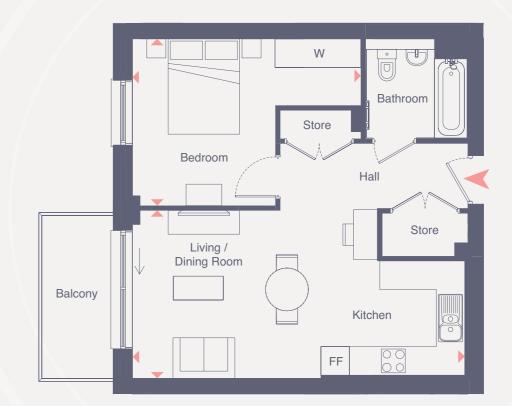

### PLOT 2 - GROUND FLOOR

Total area (NIA) 72.3 SQ M 778 SQ FT Length Width Length Width Living / Dining / Kitchen 7.13m x 3.71m 23' 5" x 12' 2" Bedroom 1 4.25m x 3.35m 14' 0" x 11' 0" 4.16m x 2.76m Bedroom 2 13' 8" x 9' 1"