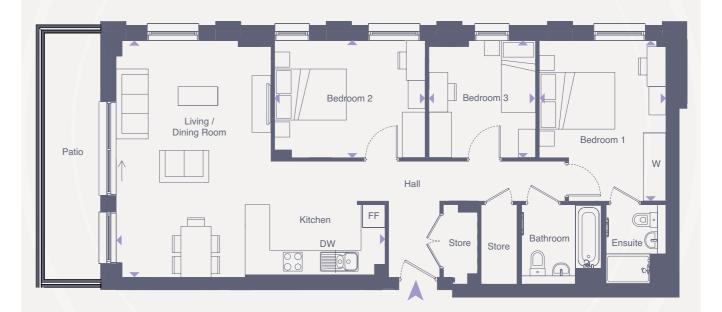

# **Three Bedroom Apartment** PLOT 1

PLOT 1 - GROUND FLOOR

Living / Dining / Bedroom 1 Bedroom 2

WH.W.M.W.

12201-112

127771112

Bedroom 3

Key: FF Fridge /Freezer W Wardrobe

### Total area (NIA) 91.8 SQ M 988 SQ FT

|         | Length Width  | Length Width     |
|---------|---------------|------------------|
| Kitchen | 7.13m x 6.26m | 23' 5" x 20' 6"  |
|         | 4.24m x 3.35m | 13' 11" × 11' 0" |
|         | 3.95m x 3.09m | 13' 0" x 10' 2"  |
|         | 3.09m x 2.82m | 10' 2" x 9' 3"   |
|         |               |                  |

2011/2017/2012

12201-122