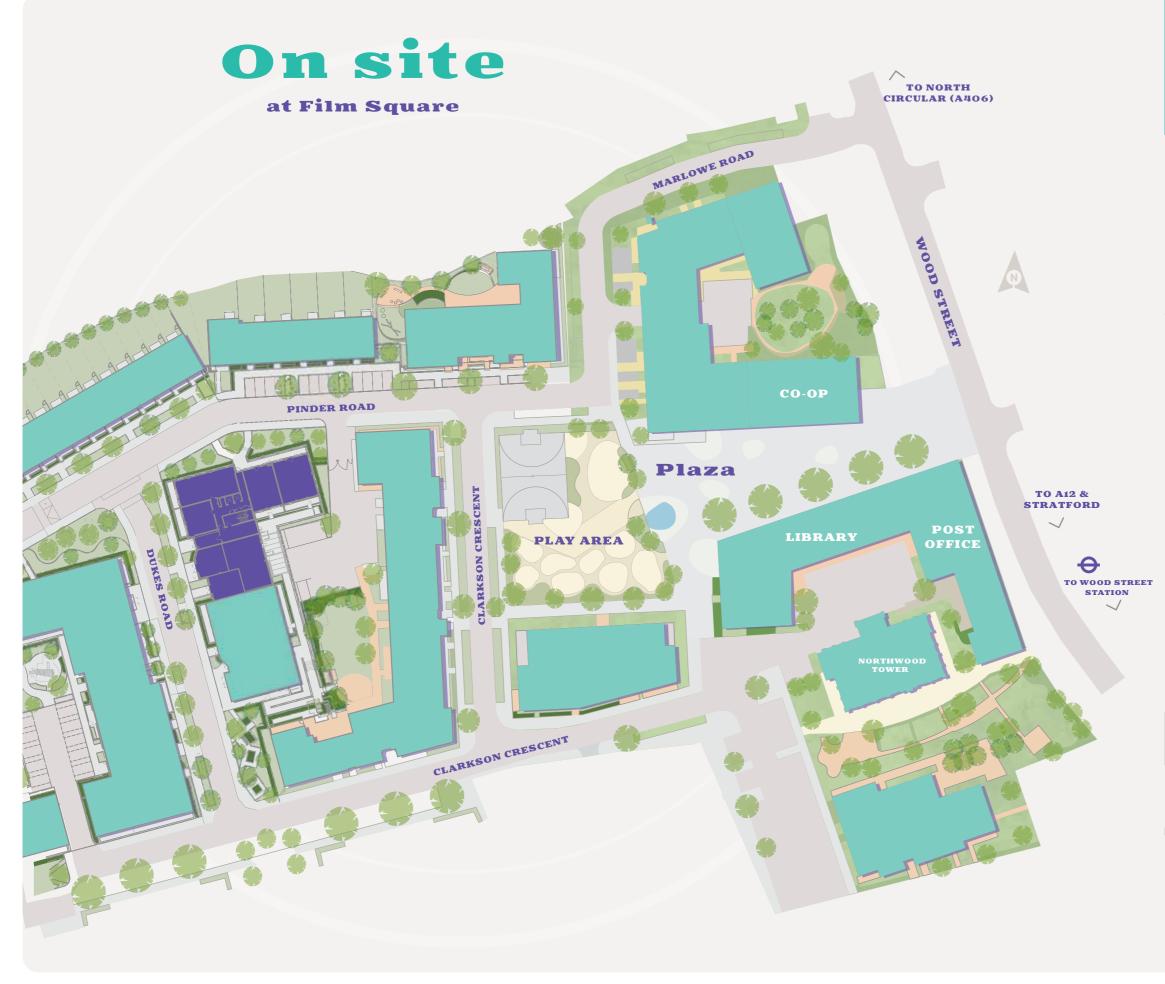

# adventure begins at Film Square

Nestled at the intersection of Wood Street and Marlowe Road, Film Square is the latest chapter in Walthamstow's epic tale. The name FILM SQUARE is a nod to Wood Street's cinematic history - a hundred years ago, the area was home to several silent movie studios, like Broadwest, Cunard and Precision, who moved here to avoid the smog of inner London. Celebrated film-maker Alfred Hitchcock was also born just down the road in Leytonstone.

Film Square offers a harmonious blend of urban convenience and nearby tranquil green spaces. Like a well-crafted plot, it balances the excitement of city living with moments of peaceful retreat. Here, you're not just a spectator but the protagonist in your own story.