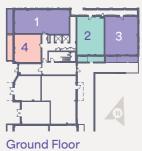

## **One Bedroom Apartment**

PLOT 4

## **Two Bedroom Apartment**

PLOT 2

### PLOT 3

# **Three Bedroom Apartment** PLOT 1

PLOT 1 - GROUND FLOOR

Living / Dining / Bedroom 1 Bedroom 2

WH.W.M.W.

12201-112

127771112

Bedroom 3

Key: FF Fridge /Freezer W Wardrobe