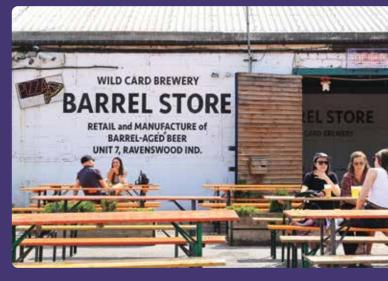

Walthamstow's creativity extends to visual arts, with highlights such as God's Own Junkyard, a neon wonderland of art installations, and the Ravenswood Industrial Estate, home to artist studios, galleries, and craft breweries. Or why not step inside one of the many independent and fascinating shops like The Every Space Gifts and The Little Mandarin. This is an area that's proud of its creative heritage and which still fosters artistic talent today. From the latest collections at Artsnug to the vibrant prints at Inky Cuttlefish, there are always new works, waiting to be discovered and admired.