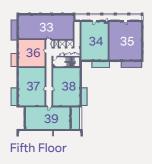

## **Two Bedroom Apartments**

PLOTS 11, 18, 25, 32 & 39

PLOT 11 - FIRST FLOOR PLOT 18 - SECOND FLOOR PLOT 25 - THIRD FLOOR PLOT 32 - FOURTH FLOOR PLOT 39 - FIFTH FLOOR

### Total area (NIA) 70.5 SQ М 759 SQ FT

|                           | Length Width  | Length Width     |
|---------------------------|---------------|------------------|
| Living / Dining / Kitchen | 5.94m x 3.93m | 19' 6" x 12' 11" |
| Bedroom 1                 | 3.26m x 3.20m | 10' 8" x 10' 6"  |
| Bedroom 2                 | 4.50m x 2.65m | 14' 9" x 8' 8"   |
|                           |               |                  |