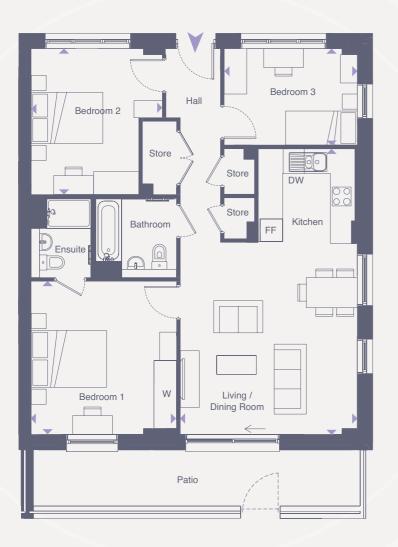

### **Three Bedroom Apartments**

PLOTS 5, 12, 19, 26, 33, 40 & 44

| PLOT 5 -  | FIRST FLOOR   |
|-----------|---------------|
| PLOT 12 - | SECOND FLOOR  |
| PLOT 19 - | THIRD FLOOR   |
| PLOT 26 - | FOURTH FLOOR  |
| PLOT 33 - | FIFTH FLOOR   |
| PLOT 40 - | SIXTH FLOOR   |
| PLOT 44 - | SEVENTH FLOOR |

#### Total area (NIA) 91.8 SQ M 988 SQ FT

| I |  |
|---|--|

|                           | Length Width  | Length Width     |
|---------------------------|---------------|------------------|
| Living / Dining / Kitchen | 7.11m x 6.26m | 23' 4" x 20' 6"  |
| Bedroom 1                 | 4.24m x 3.35m | 13' 11" x 11' 0" |
| Bedroom 2                 | 3.95m x 3.09m | 13' 0" x 10' 2"  |
| Bedroom 3                 | 3.09m x 2.82m | 10' 2" x 9' 3"   |
|                           |               |                  |

Key: FF Fridge / Freezer W Wardrobe