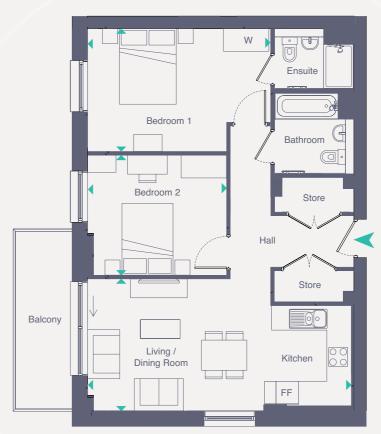

### Total area (NIA) 70.5 SQ М 759 SQ FT

|                           | Length Width  | Length Width     |
|---------------------------|---------------|------------------|
| Living / Dining / Kitchen | 5.94m x 3.93m | 19' 6" x 12' 11" |
| Bedroom 1                 | 3.26m x 3.20m | 10' 8" x 10' 6"  |
| Bedroom 2                 | 4.50m x 2.65m | 14' 9" x 8' 8"   |
|                           |               |                  |