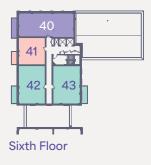

## **Two Bedroom Apartments**

PLOTS 9, 16, 23, 30, 37, 42 & 46

| PLOT 9 -  | FIRS |
|-----------|------|
| PLOT 16 - | SECO |
| PLOT 23 - | THIR |
| PLOT 30 - | FOU  |
| PLOT 37 - | FIFT |
| PLOT 42 - | SIXT |
| PLOT 46 - | SEVE |

שייומסצו אויייומצו וצומסוייע

Key: FF Fridge / Freezer W Wardrobe

Will Wilson Will

עייומגצו גוייומצו

ONLY PLOTS 42 & 46 HAS THIS WINDOW

ST FLOOR OND FLOOR RD FLOOR JRTH FLOOR TH FLOOR TH FLOOR PLOT 46 - SEVENTH FLOOR