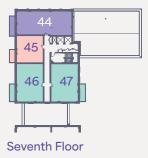

### **Three Bedroom Apartments**

PLOTS 5, 12, 19, 26, 33, 40 & 44

| PLOT 5 -  | FIRST FLOOR   |
|-----------|---------------|
| PLOT 12 - | SECOND FLOOR  |
| PLOT 19 - | THIRD FLOOR   |
| PLOT 26 - | FOURTH FLOOR  |
| PLOT 33 - | FIFTH FLOOR   |
| PLOT 40 - | SIXTH FLOOR   |
| PLOT 44 - | SEVENTH FLOOR |

#### Total area (NIA) 91.8 SQ M 988 SQ FT

| I |  |
|---|--|

|                           | Length Width  | Length Width     |
|---------------------------|---------------|------------------|
| Living / Dining / Kitchen | 7.11m x 6.26m | 23' 4" x 20' 6"  |
| Bedroom 1                 | 4.24m x 3.35m | 13' 11" x 11' 0" |
| Bedroom 2                 | 3.95m x 3.09m | 13' 0" x 10' 2"  |
| Bedroom 3                 | 3.09m x 2.82m | 10' 2" x 9' 3"   |
|                           |               |                  |

Key: FF Fridge / Freezer W Wardrobe