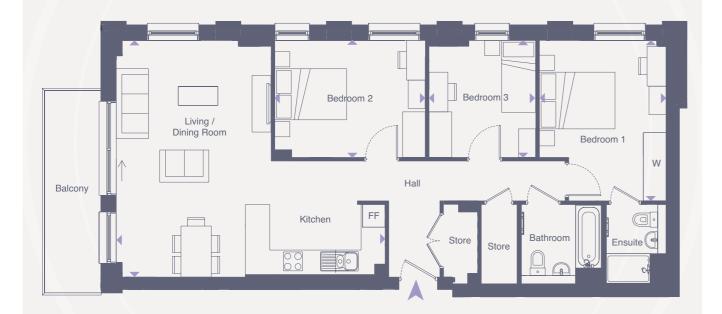

# **Three Bedroom Apartment** PLOT 1

PLOT 1 - GROUND FLOOR

Living / Dining / Bedroom 1 Bedroom 2

WH.W.M.W.

12201-112

127771112

Bedroom 3

Key: FF Fridge /Freezer W Wardrobe

### Total area (NIA) 91.8 SQ M 988 SQ FT

|         | Length Width  | Length Width     |
|---------|---------------|------------------|
| Kitchen | 7.13m x 6.26m | 23' 5" x 20' 6"  |
|         | 4.24m x 3.35m | 13' 11" × 11' 0" |
|         | 3.95m x 3.09m | 13' 0" x 10' 2"  |
|         | 3.09m x 2.82m | 10' 2" x 9' 3"   |
|         |               |                  |

2011/2017/2012

12201-122