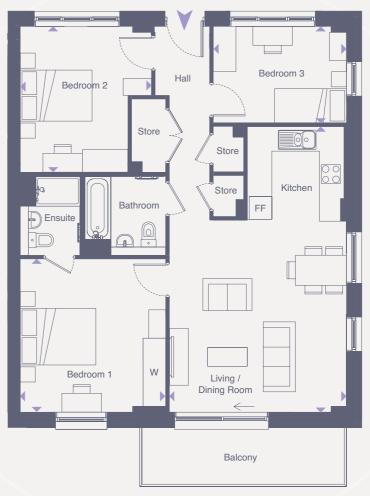

## **Three Bedroom Apartments**

### PLOTS 7, 14, 21, 28 & 35

| PLOT 7 -  | FIRST |
|-----------|-------|
| PLOT 14 - | SECO  |
| PLOT 21 - | THIR  |
| PLOT 28 - | FOUF  |
| PLOT 35 - | FIFTH |
|           |       |

Total area (NIA) 87.7 SQ M 944 SQ FT

Living / Dining / Bedroom 1

WH.W.M.W.

Bedroom 2

Bedroom 3

Key: FF Fridge /Freezer W Wardrobe

122211.077

I K TA I MARA

T FLOOR OND FLOOR RD FLOOR RTH FLOOR H FLOOR

|         | Length  | Width   | Length     | Width   |
|---------|---------|---------|------------|---------|
| Kitchen | 7.56m > | (4.69m  | 24' 10" x  | :15' 4" |
|         | 4.05m   | x 3.85m | 13' 4" x 1 | 2' 8"   |
|         | 3.86m : | k 3.47m | 12' 8" x 1 | 1' 5"   |
|         | 3.52m > | ( 2.55m | 11' 7" x 8 | ' 4"    |
|         |         |         |            |         |