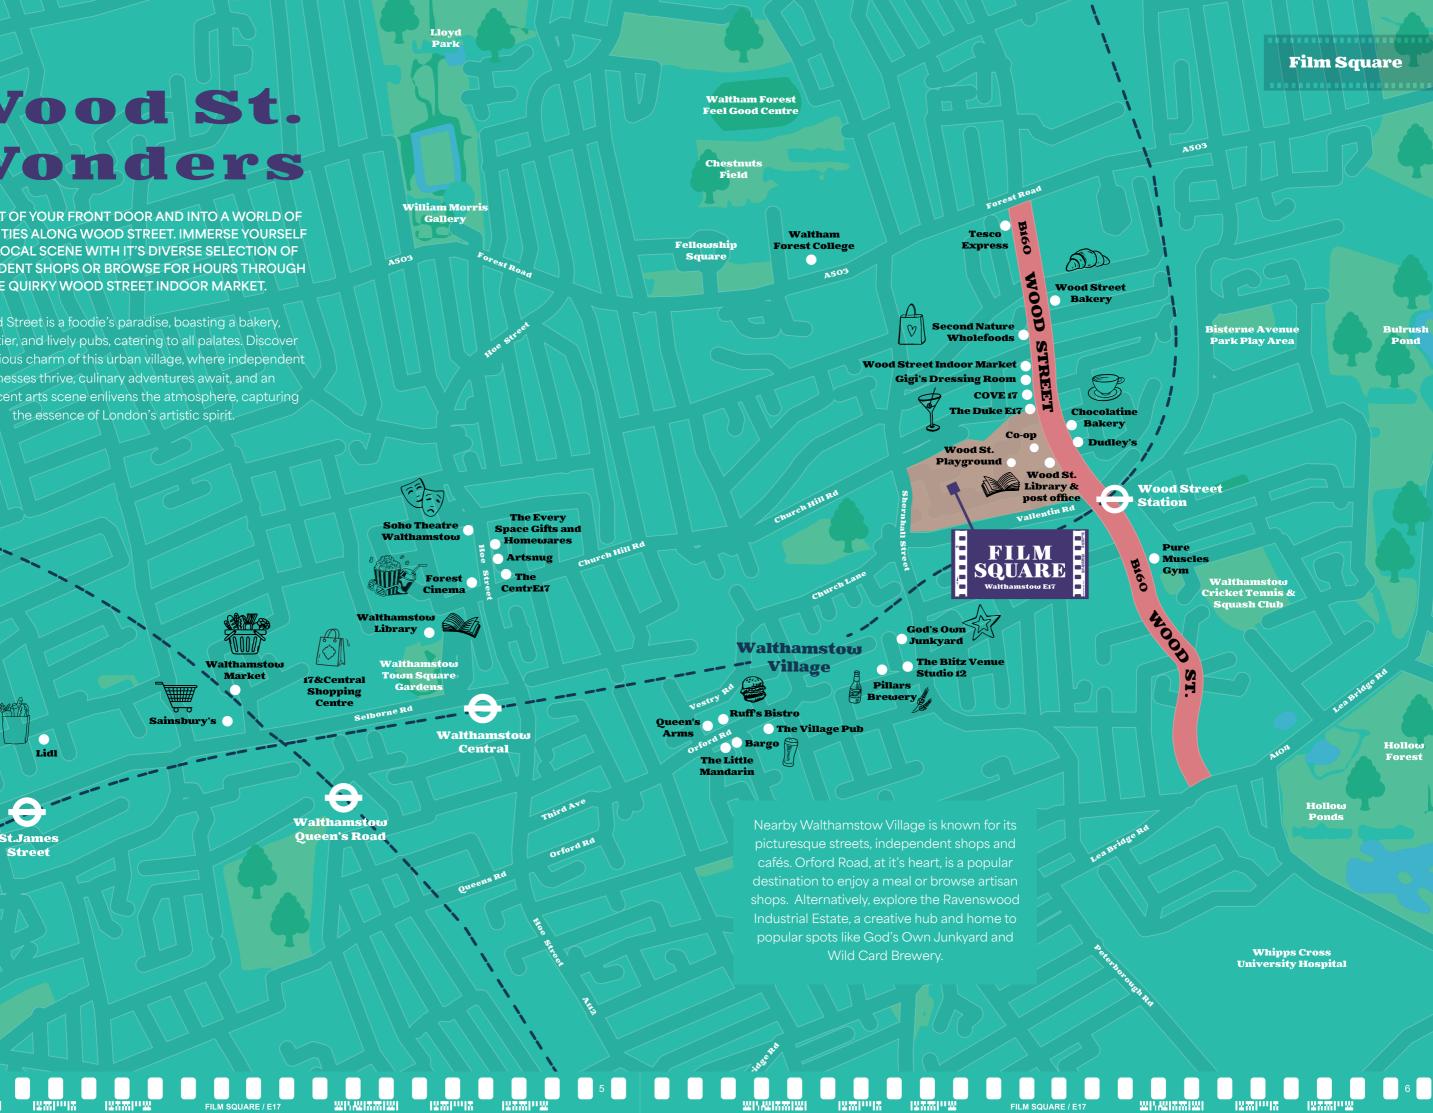

# Wood St. Wonders

STEP OUT OF YOUR FRONT DOOR AND INTO A WORLD OF POSSIBILITIES ALONG WOOD STREET. IMMERSE YOURSELF IN THE LOCAL SCENE WITH IT'S DIVERSE SELECTION OF INDEPENDENT SHOPS OR BROWSE FOR HOURS THROUGH THE QUIRKY WOOD STREET INDOOR MARKET.

Wood Street is a foodie's paradise, boasting a bakery, chocolatier, and lively pubs, catering to all palates. Discover the infectious charm of this urban village, where independent businesses thrive, culinary adventures await, and an effervescent arts scene enlivens the atmosphere, capturing the essence of London's artistic spirit.

# Wonderful Walthamstow

WALTHAMSTOW IS A VIBRANT AND DIVERSE AREA, FULL OF CHARACTER AND COMMUNITY. THE ENERGETIC TOWN CENTRE OFFERS A ECLECTIC MIX OF SHOPS, RESTAURANTS, AND PUBS TO ENJOY. YET IT RETAINS A FRIENDLY VILLAGE FEEL AS YOU STROLL DOWN THE HIGH STREET AND CHAT WITH LOCAL STORE OWNERS. YOU'LL ALSO DISCOVER AN ABUNDANCE OF COLOURFUL STREET ART AND A RICH CULTURE SCENE – FROM LIVE MUSIC PUBS TO INDEPENDENT CINEMAS. Walthamstow is an innovative hub of creativity and culture, and at it's heart, the William Morris Gallery, celebrates the life and work of the famous British designer and craftsman. Walthamstow's theatre and performing arts scene is flourishing, with venues like CentrE17 providing a platform for local and emerging talent. The theatre regularly hosts a diverse range of performances, from communitydriven shows to professional productions, as

At the heart of Walthamstow is the High Street, home to Europe's longest street market, where you can find a variety of stalls selling fresh produce, clothes, and household goods.

You'll have a host of venues to meet up with friends over a double espresso or kick back on a sunny Sunday and enjoy a lunchtime drink. There are some great walks too and, after dark, a whole range of quirky and innovative places to party the night away.

Walthamstow's creativity extends to visual arts, with highlights such as God's Own Junkyard, a neon wonderland of art installations, and the Ravenswood Industrial Estate, home to artist studios, galleries, and craft breweries. Or why not step inside one of the many independent and fascinating shops like The Every Space Gifts and The Little Mandarin. This is an area that's proud of its creative heritage and which still fosters artistic talent today. From the latest collections at Artsnug to the vibrant prints at Inky Cuttlefish, there are always new works, waiting to be discovered and admired.