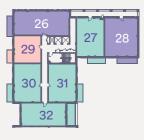

### **Three Bedroom Apartments**

PLOTS 5, 12, 19, 26, 33, 40 & 44

| PLOT 5 -  | FIRST FLOOR   |
|-----------|---------------|
| PLOT 12 - | SECOND FLOOR  |
| PLOT 19 - | THIRD FLOOR   |
| PLOT 26 - | FOURTH FLOOR  |
| PLOT 33 - | FIFTH FLOOR   |
| PLOT 40 - | SIXTH FLOOR   |
| PLOT 44 - | SEVENTH FLOOR |

#### Total area (NIA) 91.8 SQ M 988 SQ FT

| I |  |
|---|--|

|                           | Length Width  | Length Width     |
|---------------------------|---------------|------------------|
| Living / Dining / Kitchen | 7.11m x 6.26m | 23' 4" x 20' 6"  |
| Bedroom 1                 | 4.24m x 3.35m | 13' 11" x 11' 0" |
| Bedroom 2                 | 3.95m x 3.09m | 13' 0" x 10' 2"  |
| Bedroom 3                 | 3.09m x 2.82m | 10' 2" x 9' 3"   |
|                           |               |                  |