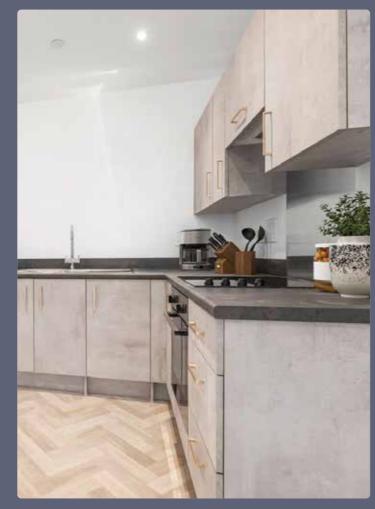

### Kitchen

- Stainless steel single oven
- Electric hob
- Integrated extractor
- Integrated fridge/Freezer
- Surface mounted, stainless steel sink with chrome tap
- Stainless steel splashback to hob