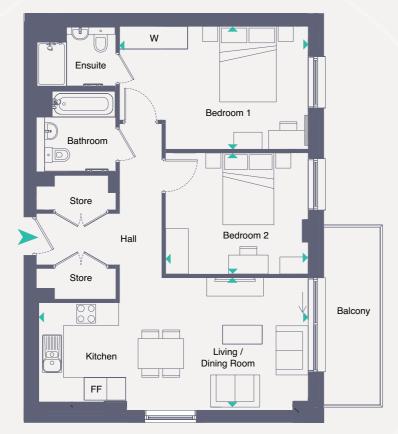

### Total area (NIA) 72.3 SQ M 778 SQ FT

|                           | Length Width  | Length Width     |
|---------------------------|---------------|------------------|
| Living / Dining / Kitchen | 7.13m x 3.71m | 23' 5" x 12' 2"  |
| Bedroom 1                 | 4.25m x 3.35m | 13' 11" x 11' 0" |
| Bedroom 2                 | 4.16m x 2.76m | 13' 8" × 9' 1"   |
|                           |               |                  |