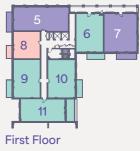

Key: FF Fridge / Freezer W Wardrobe

| PLOT 8 | 8 -  | FIRS  |
|--------|------|-------|
| PLOT 1 | 15 - | SECO  |
| PLOT 2 | 22 - | THIR  |
| PLOT 2 | 29 - | FOUF  |
| PLOT 3 | 36 - | FIFT  |
| PLOT 4 | 41 - | SIXTI |
| PLOT 4 | 15 - | SEV/F |

Living / Dining / Kitchen

WI WINNI WI

Bedroom

12201112 12220112

Key: FF Fridge / Freezer W Wardrobe

T FLOOR OND FLOOR RD FLOOR RTH FLOOR H FLOOR H FLOOR PLOT 45 - SEVENTH FLOOR

Total area (NIA) 50 SQ M 538 SQ FT Length Width Length Width 6.98m x 3.52m 22' 11" x 11' 7" 4.79m x 3.50m 15' 9" x 11' 6"