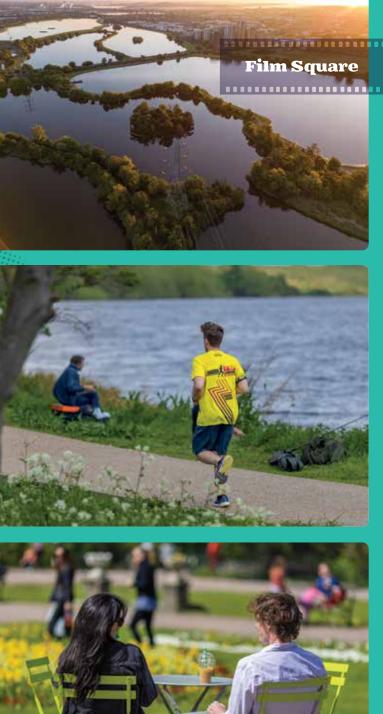

# The Perfect Setting

FILM SQUARE IS SET SURROUNDED BY BEAUTIFUL NATURAL SCENERY IN EVERY DIRECTION AND OFFERS ABUNDANT OPPORTUNITIES TO CONNECT WITH NATURE, WITH A VARIETY OF PARKS, NATURAL RESERVES, AND OUTDOOR ACTIVITIES THAT APPEAL TO ALL AGES.

For families and outdoor enthusiasts, Lloyd Park and Chestnuts Park are popular spots for picnics, sports, and leisure activities, boasting well-maintained facilities and playgrounds.

Epping Forest offers endless opportunities for nature lovers to hike, cycle, or horseback ride through ancient woodlands. A popular part of Epping Forest is Hollow Pond, where you can rent rowboats and take long walks.

The nearby Lee Valley is a wonderful place to enjoy an outdoor adventure, with its sprawling parks, waterways, and wetlands. It's perfect for activities like kayaking, fishing, and cycling along scenic paths that stretch into the Queen Elizabeth Olympic Park and down towards the Thames.