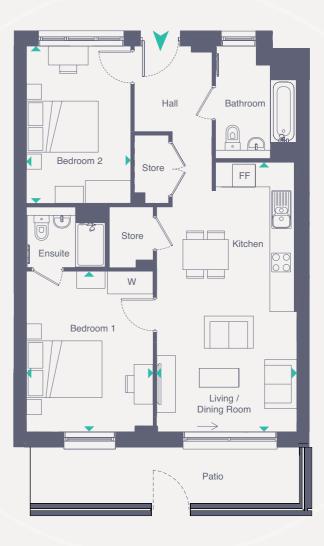

## **Two Bedroom Apartments**

PLOTS 11, 18, 25, 32 & 39

## **Two Bedroom Apartments**

PLOTS 9, 16, 23, 30, 37, 42 & 46

| PLOT 9 -  | FIRS |
|-----------|------|
| PLOT 16 - | SECO |
| PLOT 23 - | THIR |
| PLOT 30 - | FOU  |
| PLOT 37 - | FIFT |
| PLOT 42 - | SIXT |
| PLOT 46 - | SEVE |

Living / Dining /

 $M \times \times$ 

WH.W.M.W.

12201-012

- [월종777] 태월

Bedroom 1

Bedroom 2

Key: FF Fridge / Freezer W Wardrobe

PLOT 11 - FIRST FLOOR PLOT 18 - SECOND FLOOR PLOT 25 - THIRD FLOOR PLOT 32 - FOURTH FLOOR PLOT 39 - FIFTH FLOOR

### Total area (NIA) 70.5 SQ М 759 SQ FT

|                           | Length Width  | Length Width     |
|---------------------------|---------------|------------------|
| Living / Dining / Kitchen | 5.94m x 3.93m | 19' 6" x 12' 11" |
| Bedroom 1                 | 3.26m x 3.20m | 10' 8" x 10' 6"  |
| Bedroom 2                 | 4.50m x 2.65m | 14' 9" x 8' 8"   |
|                           |               |                  |