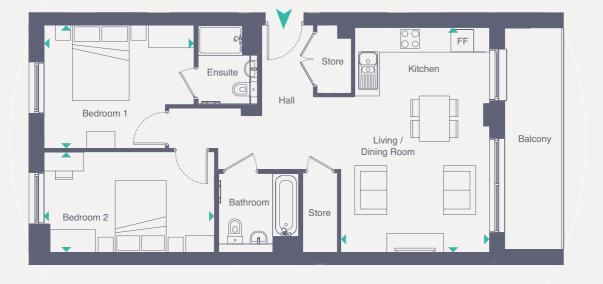

Total area (NIA) 72.2 SQ M 777 SQ FT

|                           | Length Width  | Length Width    |
|---------------------------|---------------|-----------------|
| Living / Dining / Kitchen | 7.13m x 3.42m | 23' 5" x 11' 3" |
| Bedroom 1                 | 5.00m x 3.25m | 16' 5" x 10' 8" |
| Bedroom 2                 | 3.78m x 3.21m | 12' 5" x 10' 6" |
|                           |               |                 |