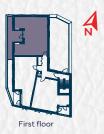

PLOTS 1, 4 & 7

#### KEY

FF - Space for Fridge / Freezer WD - Washing Dryer W - Wardrobe St - Storage

#### DIMENSIONS

| Living / Dining / Kitchen    | 7.06m x 5.10m | 23' 2" x 16' 9" |   |
|------------------------------|---------------|-----------------|---|
| Bedroom                      | 4.03m x 2.65m | 13' 3" x 8' 8"  |   |
| Total Area 51.2 m² / 551 ft² |               | 0000000         | è |

The floor plans provided are intended to only give a general indication of the proposed floor layout and are not drawn to scale. Measurements are given to the widest point, are approximate and are given as a guide only. All measures and areas may vary within a tolerance of 5%. We provide carpet but do not use these measurements for carpet sizes, appliance spaces or items of furniture. Kitchen, bathroom and utility layouts may differ to build. For further clarification regarding the treatment of individual plots, please ask our Sales Consultant. Unless specifically incorporated in writing into the sales contract the specification is not intended to form part of any contract or warranty.