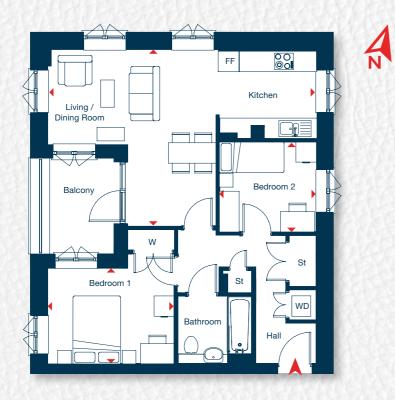

#### KEY

FF - Space for Fridge / Freezer WD - Washing Dryer W - Wardrobe St - Storage

| IM | ΙΜΕΝ | IMENSI | IMENSIO |
|----|------|--------|---------|

| Living Room           | 4.62m x 3.19m | 15' 2" x 10' 6' |
|-----------------------|---------------|-----------------|
| Kitchen / Dining Room | 4.62m x 2.94m | 15' 2" x 9' 8"  |
| Bedroom 1             | 4.20m x 2.86m | 13' 9" x 9' 4"  |
| Bedroom 2             | 4.20m x 3.02m | 13' 9" x 9' 11" |

The floor plans provided are intended to only give a general indication of the proposed floor layout and are not drawn to scale. Measurements are given to the widest point, are approximate and are given as a guide only. All measures and areas may vary within a tolerance of 5%. We provide carpet but do not use these measurements for carpet sizes, appliance spaces or items of furniture. Kitchen, bathroom and utility layouts may differ to build. For further clarification regarding the treatment of individual plots, please ask our Sales Consultant. Unless specifically incorporated in writing into the sales contract the specification is not intended to form part of any contract or warranty.