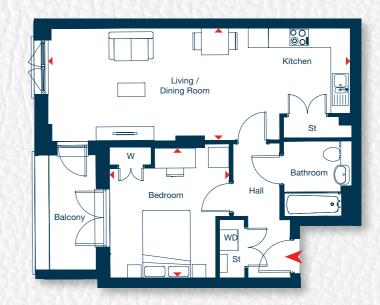

#### KEY

FF - Space for Fridge / Freezer WD - Washing Dryer W - Wardrobe St - Storage - - - - Inner balcony only to Plot 23

| Living / Dining / Kitchen | 7.22m x 4.37m | 23' 8" x 14' 4"  |
|---------------------------|---------------|------------------|
| Bedroom                   | 4.54m x 3.02m | 14' 11" x 9' 11" |

The floor plans provided are intended to only give a general indication of the proposed floor layout and are not drawn to scale. Measurements are given to the widest point, are approximate and are given as a guide only. All measures and areas may vary within a tolerance of 5%. We provide carpet but do not use these measurements for carpet sizes, appliance spaces or items of furniture. Kitchen, bathroom and utility layouts may differ to build. For further clarification regarding the treatment of individual plots, please ask our Sales Consultant. Unless specifically incorporated in writing into the sales contract the specification is not intended to form part of any contract or warranty.