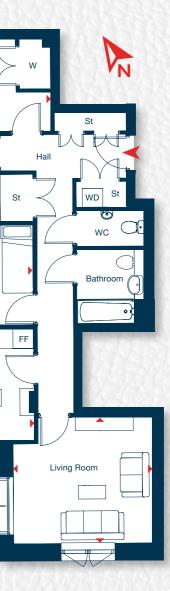

# KEY

DIMENSIONS Living Room 4.12m x 3.61m 13' 6" x 11' 10" Kitchen / Dining Room 4.37m x 3.28m 14' 4" x 10' 9" Bedroom 1 4.87m x 2.69m 16' 0" x 8' 10" Bedroom 2 4.37m x 2.86m 14' 4" x 9' 4" Bedroom 3 3.19m x 2.52m 10' 6" x 8' 3" Total Area 87.8 m<sup>2</sup> / 941 ft<sup>2</sup>

The floor plans provided are intended to only give a general indication of the proposed floor layout and are not drawn to scale. Measurements are given to the widest point, are approximate and are given as a guide only. All measures and areas may vary within a tolerance of 5%. We provide carpet but do not use these measurements for carpet sizes, appliance spaces or items of furniture. Kitchen, bathroom and utility layouts may differ to build. For further clarification regarding the treatment of individual plots, please ask our Sales Consultant. Unless specifically incorporated in writing into the sales contract the specification is not intended to form part of any contract or warranty.

### FF - Space for Fridge / Freezer WD - Washing Dryer W - Wardrobe St - Storage

31

Bedroom 1

Bedroom 2

00

Bedroom 3

Kitchen / Dining Roon

Balconv