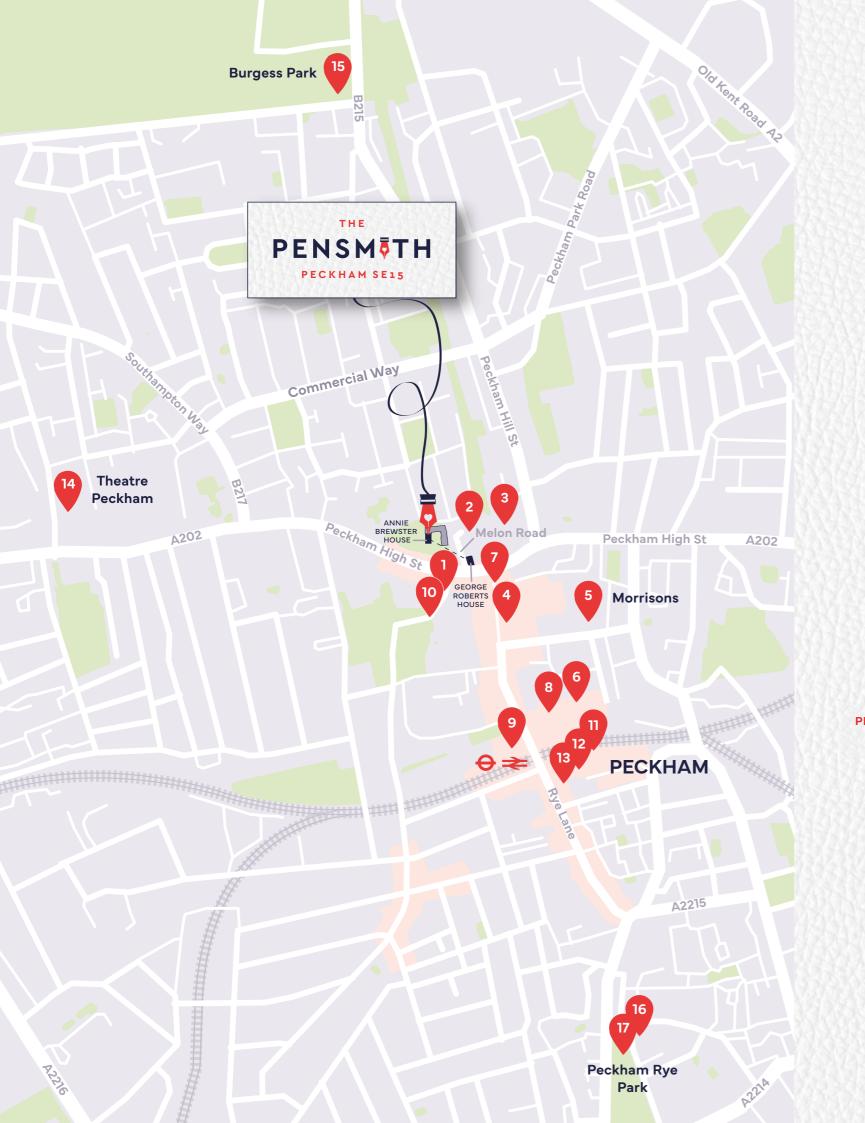

Burgess Park provides a lush escape, ideal for picnics or leisurely strolls. The iconic Bussey Building hosts everything from yoga classes to rooftop film screenings, embodying the area's creative spirit. With excellent transport links, including the Overground, residents enjoy easy access to central London while relishing Peckham's unique charm. This diverse, energetic district is brimming with opportunity and community spirit.

# SOCIAL LIFE

Peckham's social scene is a vibrant tapestry of experiences, perfect for creating unforgettable memories with friends. The area boasts a wide variety of bars, from the trendy Brick Brewery taproom to the quirky John the Unicorn. For unparalleled views, head to Frank's Cafe, a seasonal rooftop bar atop a multi-story car park, offering panoramic vistas of London's skyline alongside creative cocktails. The CLF Art Cafe at the Bussey Building hosts diverse events, from club nights to comedy shows. Copeland Park and Peckham Levels are hubs of creativity, housing pop-up food stalls, art galleries, and unique venues. Whether you're seeking a laid-back pint at a local pub or dancing the night away, Peckham's dynamic social landscape has something for everyone.

LOCATION

NEIGHBOURHOOD

Cycle times from google maps.

\* Changing at Blackfriars.

17

Watch your story unfold...