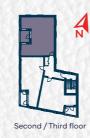

First / Second / Third floor

PLOT 10

#### KEY

FF - Space for Fridge / Freezer WD - Washing Dryer W - Wardrobe St - Storage

#### DIMENSIONS

| Living / Dining / Kitchen  | 7.56m x 3.86m | 24' 10" x 12' 8" |
|----------------------------|---------------|------------------|
| Bedroom 1                  | 4.54m x 3.02m | 14' 11" x 9' 11" |
| Bedroom 2                  | 3.86m x 3.44m | 12' 8" x 11' 4"  |
| Total Area 86.3 m²/929 ft² |               | 246242184        |

The floor plans provided are intended to only give a general indication of the proposed floor layout and are not drawn to scale. Measurements are given to the widest point, are approximate and are given as a guide only. All measures and areas may vary within a tolerance of 5%. We provide carpet but do not use these measurements for carpet sizes, appliance spaces or items of furniture. Kitchen, bathroom and utility layouts may differ to build. For further clarification regarding the treatment of individual plots, please ask our Sales Consultant. Unless specifically incorporated in writing into the sales contract the specification is not intended to form part of any contract or warranty.