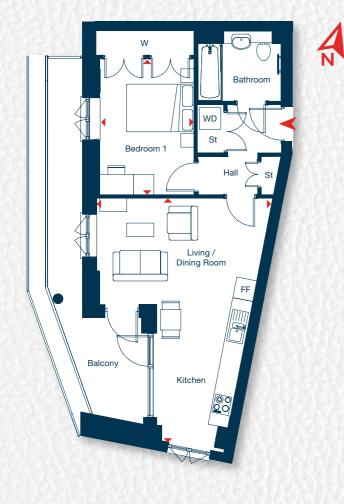

#### KEY

FF - Space for Fridge / Freezer WD - Washing Dryer W - Wardrobe St - Storage

| IM | ΙΜΕΝ | IMENSI | IMENSIO |
|----|------|--------|---------|

| Living Room           | 4.62m x 3.19m | 15' 2" x 10' 6' |
|-----------------------|---------------|-----------------|
| Kitchen / Dining Room | 4.62m x 2.94m | 15' 2" x 9' 8"  |
| Bedroom 1             | 4.20m x 2.86m | 13' 9" x 9' 4"  |
| Bedroom 2             | 4.20m x 3.02m | 13' 9" x 9' 11" |

The floor plans provided are intended to only give a general indication of the proposed floor layout and are not drawn to scale. Measurements are given to the widest point, are approximate and are given as a guide only. All measures and areas may vary within a tolerance of 5%. We provide carpet but do not use these measurements for carpet sizes, appliance spaces or items of furniture. Kitchen, bathroom and utility layouts may differ to build. For further clarification regarding the treatment of individual plots, please ask our Sales Consultant. Unless specifically incorporated in writing into the sales contract the specification is not intended to form part of any contract or warranty.