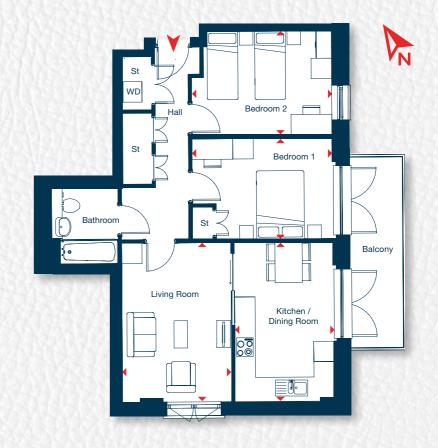

#### KEY

FF - Space for Fridge / Freezer WD - Washing Dryer W - Wardrobe St - Storage

| IM | ΙΜΕΝ | IMENSI | IMENSIO |
|----|------|--------|---------|

| Living Room           | 4.62m x 3.19m | 15' 2" x 10' 6' |
|-----------------------|---------------|-----------------|
| Kitchen / Dining Room | 4.62m x 2.94m | 15' 2" x 9' 8"  |
| Bedroom 1             | 4.20m x 2.86m | 13' 9" x 9' 4"  |
| Bedroom 2             | 4.20m x 3.02m | 13' 9" x 9' 11" |

The floor plans provided are intended to only give a general indication of the proposed floor layout and are not drawn to scale. Measurements are given to the widest point, are approximate and are given as a guide only. All measures and areas may vary within a tolerance of 5%. We provide carpet but do not use these measurements for carpet sizes, appliance spaces or items of furniture. Kitchen, bathroom and utility layouts may differ to build. For further clarification regarding the treatment of individual plots, please ask our Sales Consultant. Unless specifically incorporated in writing into the sales contract the specification is not intended to form part of any contract or warranty.