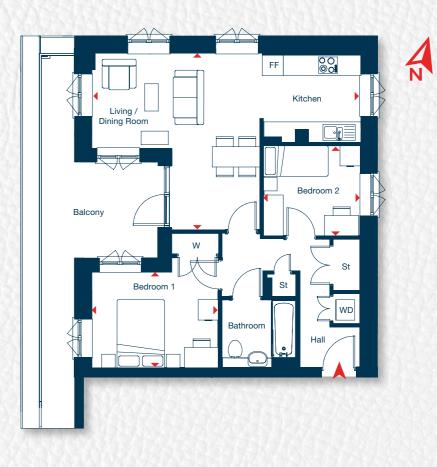

#### DIMENSIONS

| Living / Dining / Kitchen  | 7.56m x 3.86m | 24' 10" x 12' 8" |
|----------------------------|---------------|------------------|
| Bedroom 1                  | 4.54m x 3.02m | 14' 11" x 9' 11" |
| Bedroom 2                  | 3.86m x 3.44m | 12' 8" x 11' 4"  |
| Total Area 86.3 m²/929 ft² |               | 246242184        |

The floor plans provided are intended to only give a general indication of the proposed floor layout and are not drawn to scale. Measurements are given to the widest point, are approximate and are given as a guide only. All measures and areas may vary within a tolerance of 5%. We provide carpet but do not use these measurements for carpet sizes, appliance spaces or items of furniture. Kitchen, bathroom and utility layouts may differ to build. For further clarification regarding the treatment of individual plots, please ask our Sales Consultant. Unless specifically incorporated in writing into the sales contract the specification is not intended to form part of any contract or warranty.