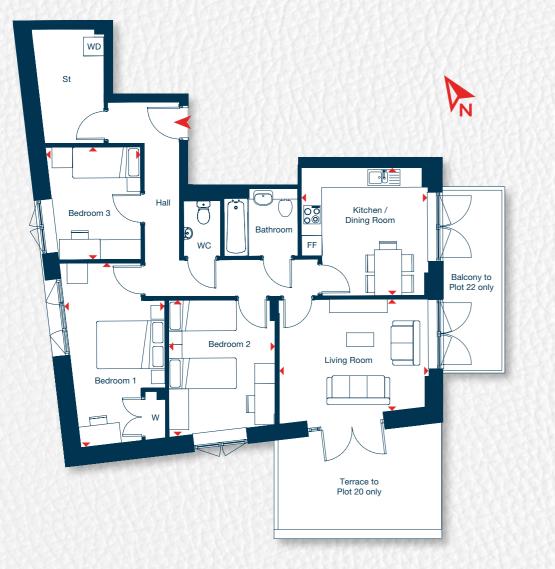

First / Second / Third floor

ANNIE BREWSTER HOUSE

FLOOR PLANS Three Bedroom

One Bedroom

PLOTS 20 & 22

#### KEY

FF - Space for Fridge / Freezer WD - Washing Dryer W - Wardrobe St - Storage

| DIMENSIONS                 |               |                  |
|----------------------------|---------------|------------------|
| Living Room                | 4.45m x 3.28m | 14' 7" x 10' 9"  |
| Kitchen / Dining Room      | 4.45m x 3.70m | 14' 7" x 12' 2"  |
| Bedroom 1                  | 5.38m x 3.02m | 17' 8" x 9' 11"  |
| Bedroom 2                  | 3.95m x 3.02m | 12' 11" x 9' 11" |
| Bedroom 3                  | 3.28m x 2.86m | 10' 9" x 9' 4"   |
| Total Area 90.6 m²/ 975 ft | 2             | EXSERCT AND      |

The floor plans provided are intended to only give a general indication of the proposed floor layout and are not drawn to scale. Measurements are given to the widest point, are approximate and are given as a guide only. All measures and areas may vary within a tolerance of 5%. We provide carpet but do not use these measurements for carpet sizes, appliance spaces or items of furniture. Kitchen, bathroom and utility layouts may differ to build. For further clarification regarding the treatment of individual plots, please ask our Sales Consultant. Unless specifically incorporated in writing into the sales contract the specification is not intended to form part of any contract or warranty.