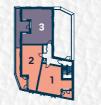

# KEY

DIMENSIONS Living Room 4.12m x 3.61m 13' 6" x 11' 10" Kitchen / Dining Room 4.37m x 3.28m 14' 4" x 10' 9" Bedroom 1 4.87m x 2.69m 16' 0" x 8' 10" Bedroom 2 4.37m x 2.86m 14' 4" x 9' 4" Bedroom 3 3.19m x 2.52m 10' 6" x 8' 3" Total Area 87.8 m<sup>2</sup> / 941 ft<sup>2</sup>

### FF - Space for Fridge / Freezer WD - Washing Dryer W - Wardrobe St - Storage

31

Bedroom 1

Bedroom 2

00

Bedroom 3

Kitchen / Dining Roon

Balconv