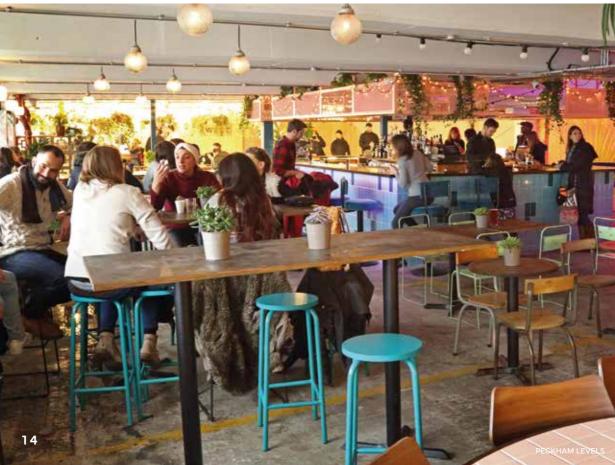

# SOCIAL LIFE

Peckham's social scene is a vibrant tapestry of experiences, perfect for creating unforgettable memories with friends. The area boasts a wide variety of bars, from the trendy Brick Brewery taproom to the quirky John the Unicorn. For unparalleled views, head to Frank's Cafe, a seasonal rooftop bar atop a multi-story car park, offering panoramic vistas of London's skyline alongside creative cocktails. The CLF Art Cafe at the Bussey Building hosts diverse events, from club nights to comedy shows. Copeland Park and Peckham Levels are hubs of creativity, housing pop-up food stalls, art galleries, and unique venues. Whether you're seeking a laid-back pint at a local pub or dancing the night away, Peckham's dynamic social landscape has something for everyone.