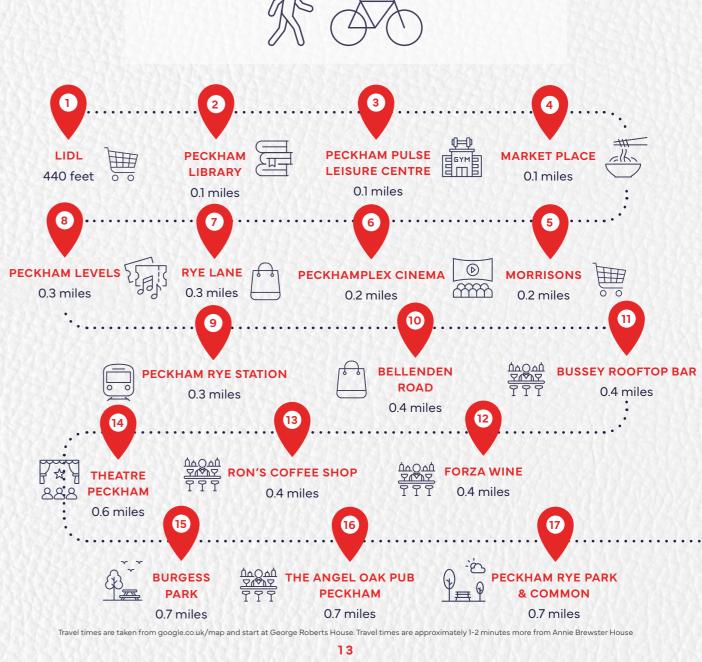

Burgess Park provides a lush escape, ideal for picnics or leisurely strolls. The iconic Bussey Building hosts everything from yoga classes to rooftop film screenings, embodying the area's creative spirit. With excellent transport links, including the Overground, residents enjoy easy access to central London while relishing Peckham's unique charm. This diverse, energetic district is brimming with opportunity and community spirit.

# SOCIAL LIFE

Peckham's social scene is a vibrant tapestry of experiences, perfect for creating unforgettable memories with friends. The area boasts a wide variety of bars, from the trendy Brick Brewery taproom to the quirky John the Unicorn. For unparalleled views, head to Frank's Cafe, a seasonal rooftop bar atop a multi-story car park, offering panoramic vistas of London's skyline alongside creative cocktails. The CLF Art Cafe at the Bussey Building hosts diverse events, from club nights to comedy shows. Copeland Park and Peckham Levels are hubs of creativity, housing pop-up food stalls, art galleries, and unique venues. Whether you're seeking a laid-back pint at a local pub or dancing the night away, Peckham's dynamic social landscape has something for everyone.

LOCATION

NEIGHBOURHOOD

Cycle times from google maps.

\* Changing at Blackfriars.

17

Watch your story unfold...