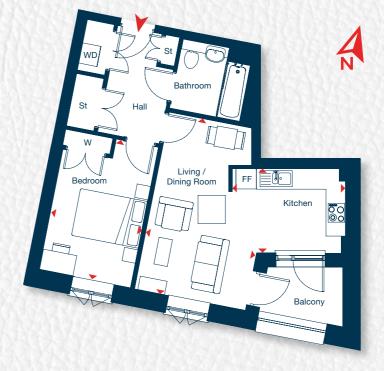

#### KEY

FF - Space for Fridge / Freezer WD - Washing Dryer W - Wardrobe St - Storage - - - - Inner balcony only to Plot 23

| Living / Dining / Kitchen | 7.22m x 4.37m | 23' 8" x 14' 4"  |
|---------------------------|---------------|------------------|
| Bedroom                   | 4.54m x 3.02m | 14' 11" x 9' 11" |

The floor plans provided are intended to only give a general indication of the proposed floor layout and are not drawn to scale. Measurements are given to the widest point, are approximate and are given as a guide only. All measures and areas may vary within a tolerance of 5%. We provide carpet but do not use these measurements for carpet sizes, appliance spaces or items of furniture. Kitchen, bathroom and utility layouts may differ to build. For further clarification regarding the treatment of individual plots, please ask our Sales Consultant. Unless specifically incorporated in writing into the sales contract the specification is not intended to form part of any contract or warranty.