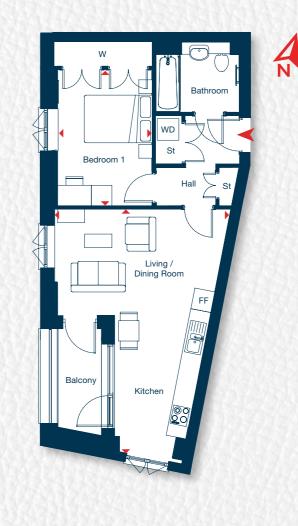

#### KEY

FF - Space for Fridge / Freezer WD - Washing Dryer W - Wardrobe St - Storage - - - - Inner balcony only to Plot 23

| Living / Dining / Kitchen | 7.22m x 4.37m | 23' 8" x 14' 4"  |
|---------------------------|---------------|------------------|
| Bedroom                   | 4.54m x 3.02m | 14' 11" x 9' 11" |

The floor plans provided are intended to only give a general indication of the proposed floor layout and are not drawn to scale. Measurements are given to the widest point, are approximate and are given as a guide only. All measures and areas may vary within a tolerance of 5%. We provide carpet but do not use these measurements for carpet sizes, appliance spaces or items of furniture. Kitchen, bathroom and utility layouts may differ to build. For further clarification regarding the treatment of individual plots, please ask our Sales Consultant. Unless specifically incorporated in writing into the sales contract the specification is not intended to form part of any contract or warranty.