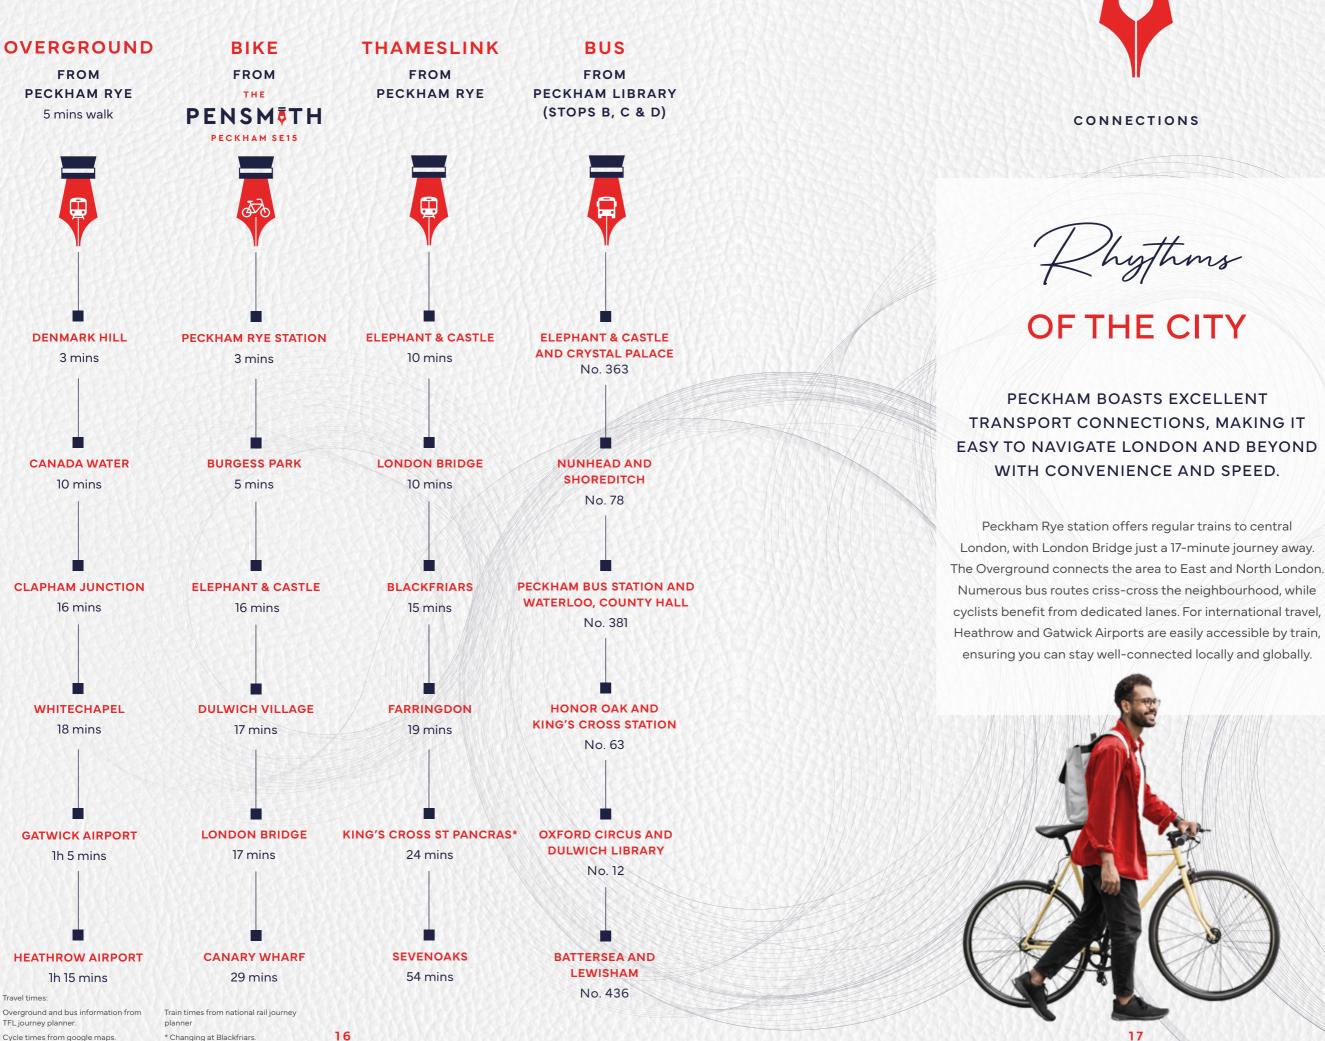

LOCATION

NEIGHBOURHOOD

Cycle times from google maps.

\* Changing at Blackfriars.

17

Watch your story unfold...