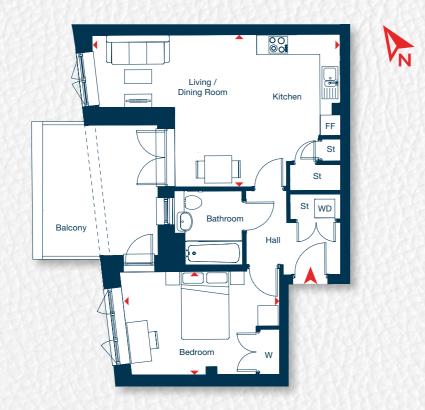

#### KEY

FF - Space for Fridge / Freezer WD - Washing Dryer W - Wardrobe St - Storage - - - - Inner balcony only to Plot 23

| Living / Dining / Kitchen | 7.22m x 4.37m | 23' 8" x 14' 4"  |
|---------------------------|---------------|------------------|
| Bedroom                   | 4.54m x 3.02m | 14' 11" x 9' 11" |

The floor plans provided are intended to only give a general indication of the proposed floor layout and are not drawn to scale. Measurements are given to the widest point, are approximate and are given as a guide only. All measures and areas may vary within a tolerance of 5%. We provide carpet but do not use these measurements for carpet sizes, appliance spaces or items of furniture. Kitchen, bathroom and utility layouts may differ to build. For further clarification regarding the treatment of individual plots, please ask our Sales Consultant. Unless specifically incorporated in writing into the sales contract the specification is not intended to form part of any contract or warranty.