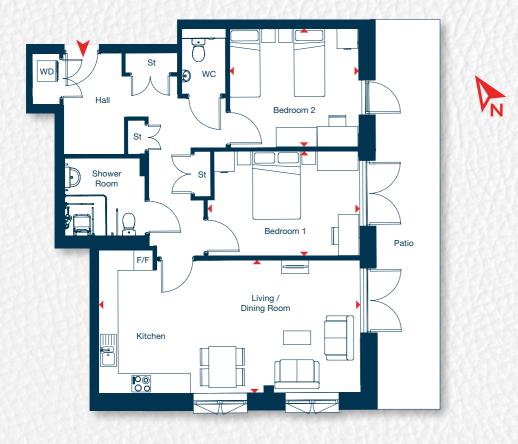

#### KEY

FF - Space for Fridge / Freezer WD - Washing Dryer W - Wardrobe St - Storage

| DIMENSIONS                 |               |                  |
|----------------------------|---------------|------------------|
| Living Room                | 4.45m x 3.28m | 14' 7" x 10' 9"  |
| Kitchen / Dining Room      | 4.45m x 3.70m | 14' 7" x 12' 2"  |
| Bedroom 1                  | 5.38m x 3.02m | 17' 8" x 9' 11"  |
| Bedroom 2                  | 3.95m x 3.02m | 12' 11" x 9' 11" |
| Bedroom 3                  | 3.28m x 2.86m | 10' 9" x 9' 4"   |
| Total Area 90.6 m²/ 975 ft | 2             | EXSERCT AND      |

The floor plans provided are intended to only give a general indication of the proposed floor layout and are not drawn to scale. Measurements are given to the widest point, are approximate and are given as a guide only. All measures and areas may vary within a tolerance of 5%. We provide carpet but do not use these measurements for carpet sizes, appliance spaces or items of furniture. Kitchen, bathroom and utility layouts may differ to build. For further clarification regarding the treatment of individual plots, please ask our Sales Consultant. Unless specifically incorporated in writing into the sales contract the specification is not intended to form part of any contract or warranty.