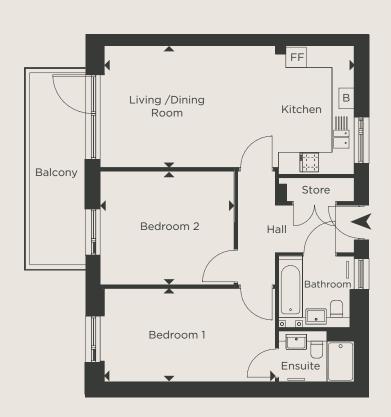

## TWO BEDROOM PRIVATE SALE APARTMENT

## **BLOCK A - PLOT A31**

THIRD FLOOR

DIMENSIONS TOTAL AREA: 78.0 SQ M 839 SQ FT

 Length
 Width
 Length
 Width

 LIVING / DINING / KITCHEN
 6.46m x 4.31m
 21' 3" x 14' 2"

 BEDROOM 1
 3.86m x 3.25m
 12' 8" x 10' 8"

 BEDROOM 2
 4.31m x 3.15m
 14' 2" x 10' 4"

**KEY** FF - Space for Fridge / Freezer B - Boiler