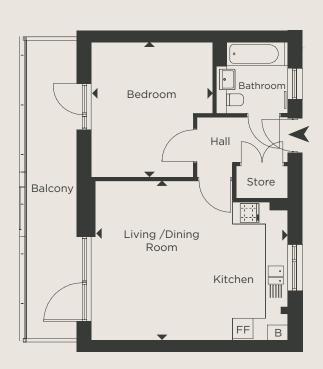

## ONE BEDROOM PRIVATE SALE APARTMENT

# **BLOCK A - PLOTS A24, A32 & A33**

**SECOND & THIRD FLOORS** 

DIMENSIONS TOTAL AREA: 50.7 SQ M 545 SQ FT

Length Width Length Width

LIVING / DINING / KITCHEN 7.46m x 3.59m 24' 6" x 11' 9"

BEDROOM 3.86m x 3.10m 12' 8" x 10' 2"

**KEY** FF - Space for Fridge / Freezer B - Boiler