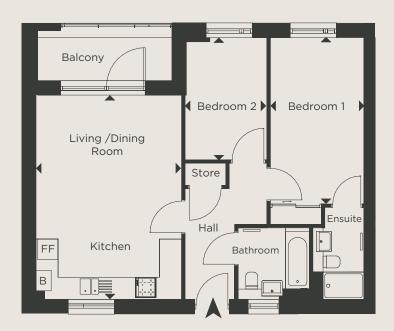

## TWO BEDROOM PRIVATE SALE APARTMENT

## **BLOCK A - PLOTS A27 & A36**

**SECOND & THIRD FLOORS** 

2ND FLOOR

| DIMENICIONIC | TOTAL AREA: | 76.9 SQ M   | 827 SQ FT  |
|--------------|-------------|-------------|------------|
| DIMENSIONS   | IOIAL AREA. | 70.9 3 G 19 | 02/ 3G F I |

|                           | Length  | Width | Length    | Width    |
|---------------------------|---------|-------|-----------|----------|
| LIVING / DINING / KITCHEN | 5.43m x | 4.98m | 17' 10" > | < 16' 4" |
| BEDROOM 1                 | 3.73m x | 3.66m | 12' 3" >  | < 12' 0" |
| BEDROOM 2                 | 3.73m x | 3.50m | 12' 3" >  | < 11' 6" |

**KEY** FF - Space for Fridge / Freezer B - Boiler