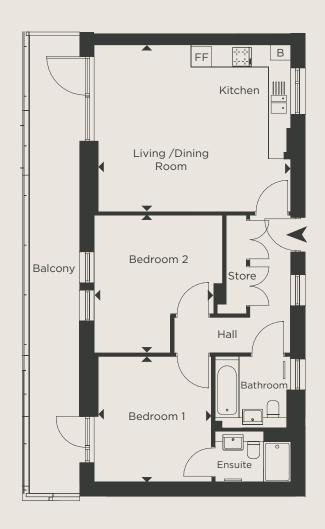

## ONE BEDROOM PRIVATE SALE APARTMENT

### **BLOCK A - PLOT A39**

**FOURTH FLOOR** 

DIMENSIONS TOTAL AREA: 50.7 SQ M 545 SQ FT

 LIVING / DINING / KITCHEN
 5.78m x 4.69m
 18' 11" x 15' 5"

 BEDROOM
 3.98m x 3.58m
 13' 11" x 11' 9"

**KEY** FF - Space for Fridge / Freezer B - Boiler