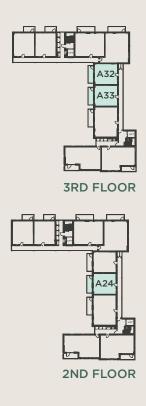

# **BLOCK A - PLOTS A24, A32 & A33**

**SECOND & THIRD FLOORS** 

DIMENSIONS TOTAL AREA: 50.7 SQ M 545 SQ FT

Length Width Length Width

LIVING / DINING / KITCHEN 7.46m x 3.59m 24' 6" x 11' 9"

BEDROOM 3.86m x 3.10m 12' 8" x 10' 2"