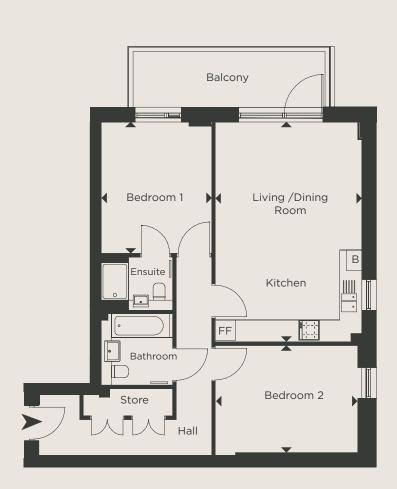

## TWO BEDROOM PRIVATE SALE APARTMENT

## **BLOCK A - PLOT A30**

THIRD FLOOR

DIMENSIONS TOTAL AREA: 74.1 SQ M 798 SQ FT

 Length
 Width
 Length
 Width

 LIVING / DINING / KITCHEN
 7.69m x 3.58m
 25' 3" x 11' 9"

 BEDROOM 1
 5.37m x 2.75m
 17' 7" x 9' 0"

 BEDROOM 2
 3.99m x 3.11m
 13' 1" x 10' 2"

**KEY** FF - Space for Fridge / Freezer B - Boiler