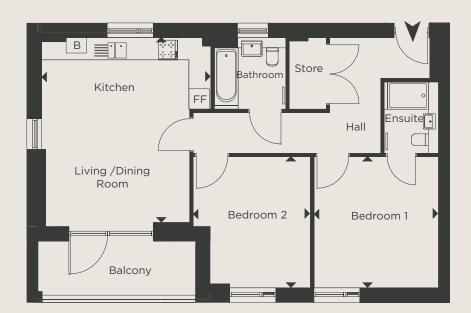

## TWO BEDROOM PRIVATE SALE APARTMENT

## **BLOCK A - PLOTS A27 & A36**

**SECOND & THIRD FLOORS** 

2ND FLOOR

| DIMENICIONIC | TOTAL AREA: | 76.9 SQ M   | 827 SQ FT  |
|--------------|-------------|-------------|------------|
| DIMENSIONS   | IOIAL AREA. | 70.9 3 G 19 | 02/ 3G F I |

|                           | Length  | Width | Length    | Width    |
|---------------------------|---------|-------|-----------|----------|
| LIVING / DINING / KITCHEN | 5.43m x | 4.98m | 17' 10" > | < 16' 4" |
| BEDROOM 1                 | 3.73m x | 3.66m | 12' 3" >  | < 12' 0" |
| BEDROOM 2                 | 3.73m x | 3.50m | 12' 3" >  | < 11' 6" |

**KEY** FF - Space for Fridge / Freezer B - Boiler