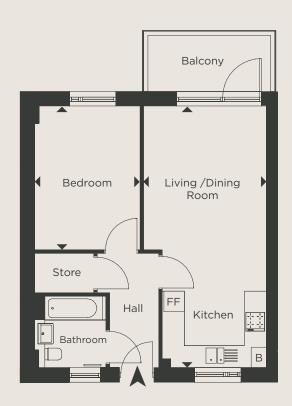

# ONE BEDROOM PRIVATE SALE APARTMENT

## **BLOCK A - PLOTS A28 & A29**

THIRD FLOOR

DIMENSIONS TOTAL AREA: 52.4 SQ M 564 SQ FT

LIVING / DINING / KITCHEN 7.69m x 3.61m 25' 3" x 11' 10"

BEDROOM 4.23m x 3.10m 13' 11" x 10' 2"

**KEY** FF - Space for Fridge / Freezer B - Boiler