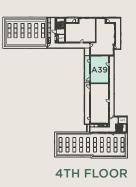

## ONE BEDROOM PRIVATE SALE APARTMENT

### **BLOCK A - PLOT A39**

**FOURTH FLOOR** 

DIMENSIONS TOTAL AREA: 50.7 SQ M 545 SQ FT

 LIVING / DINING / KITCHEN
 5.78m x 4.69m
 18' 11" x 15' 5"

 BEDROOM
 3.98m x 3.58m
 13' 11" x 11' 9"

**KEY** FF - Space for Fridge / Freezer B - Boiler