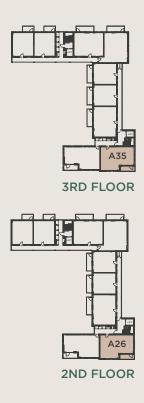

## **BLOCK A - PLOTS A26 & A35**

**SECOND & THIRD FLOORS** 

| DIMENSIONS | TOTAL AREA: | 76.8 SQ M | 826 SQ FT |
|------------|-------------|-----------|-----------|
|            |             |           |           |