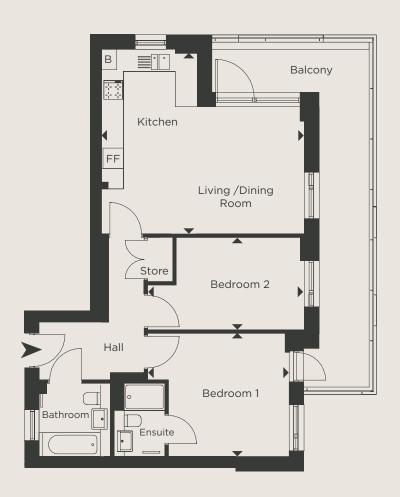

## TWO BEDROOM PRIVATE SALE APARTMENT

## **BLOCK A - PLOT A31**

THIRD FLOOR

DIMENSIONS TOTAL AREA: 78.0 SQ M 839 SQ FT

 Length
 Width
 Length
 Width

 LIVING / DINING / KITCHEN
 6.46m x 4.31m
 21' 3" x 14' 2"

 BEDROOM 1
 3.86m x 3.25m
 12' 8" x 10' 8"

 BEDROOM 2
 4.31m x 3.15m
 14' 2" x 10' 4"

**KEY** FF - Space for Fridge / Freezer B - Boiler