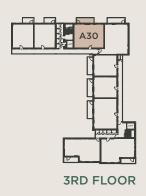

## TWO BEDROOM PRIVATE SALE APARTMENT

## **BLOCK A - PLOT A30**

THIRD FLOOR

DIMENSIONS TOTAL AREA: 74.1 SQ M 798 SQ FT

 Length
 Width
 Length
 Width

 LIVING / DINING / KITCHEN
 7.69m x 3.58m
 25' 3" x 11' 9"

 BEDROOM 1
 5.37m x 2.75m
 17' 7" x 9' 0"

 BEDROOM 2
 3.99m x 3.11m
 13' 1" x 10' 2"

**KEY** FF - Space for Fridge / Freezer B - Boiler