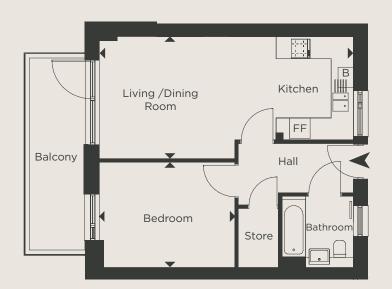

## ONE BEDROOM PRIVATE SALE APARTMENT

# **BLOCK A - PLOTS A24, A32 & A33**

**SECOND & THIRD FLOORS** 

DIMENSIONS TOTAL AREA: 50.7 SQ M 545 SQ FT

Length Width Length Width

LIVING / DINING / KITCHEN 7.46m x 3.59m 24' 6" x 11' 9"

BEDROOM 3.86m x 3.10m 12' 8" x 10' 2"

**KEY** FF - Space for Fridge / Freezer B - Boiler