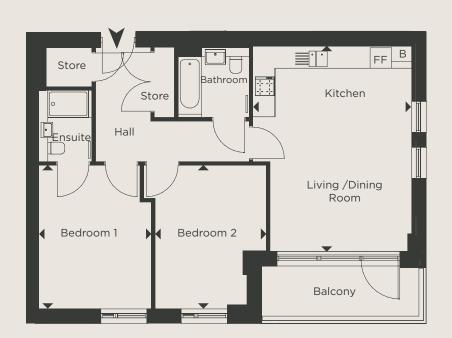

## TWO BEDROOM PRIVATE SALE APARTMENT

## **BLOCK A - PLOTS A26 & A35**

**SECOND & THIRD FLOORS** 

| DIMENSIONS | TOTAL AREA: | 76.8 SQ M | 826 SQ FT |
|------------|-------------|-----------|-----------|
|            |             |           |           |

|                           | Length  | Width | Length  | Width    |
|---------------------------|---------|-------|---------|----------|
| LIVING / DINING / KITCHEN | 6.00m x | 4.67m | 19' 8"  | x 15' 4" |
| BEDROOM 1                 | 4.23m x | 3.35m | 13' 10" | x 11' 0" |
| BEDROOM 2                 | 4.23m x | 3.28m | 13' 10" | x 10' 9" |

**KEY** FF - Space for Fridge / Freezer B - Boiler