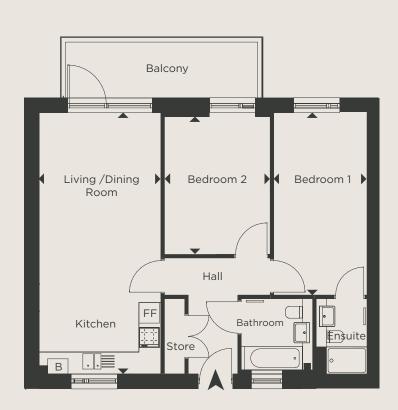

## TWO BEDROOM PRIVATE SALE APARTMENT

## **BLOCK A - PLOTS A27 & A36**

**SECOND & THIRD FLOORS** 

2ND FLOOR

| DIMENICIONIC | TOTAL AREA: | 76.9 SQ M   | 827 SQ FT  |
|--------------|-------------|-------------|------------|
| DIMENSIONS   | IOIAL AREA. | 70.9 3 G 19 | 02/ 3G F I |

|                           | Length  | Width | Length    | Width    |
|---------------------------|---------|-------|-----------|----------|
| LIVING / DINING / KITCHEN | 5.43m x | 4.98m | 17' 10" > | < 16' 4" |
| BEDROOM 1                 | 3.73m x | 3.66m | 12' 3" >  | < 12' 0" |
| BEDROOM 2                 | 3.73m x | 3.50m | 12' 3" >  | < 11' 6" |

**KEY** FF - Space for Fridge / Freezer B - Boiler