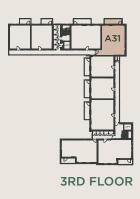

## TWO BEDROOM PRIVATE SALE APARTMENT

## **BLOCK A - PLOT A31**

THIRD FLOOR

DIMENSIONS TOTAL AREA: 78.0 SQ M 839 SQ FT

 Length
 Width
 Length
 Width

 LIVING / DINING / KITCHEN
 6.46m x 4.31m
 21' 3" x 14' 2"

 BEDROOM 1
 3.86m x 3.25m
 12' 8" x 10' 8"

 BEDROOM 2
 4.31m x 3.15m
 14' 2" x 10' 4"

**KEY** FF - Space for Fridge / Freezer B - Boiler