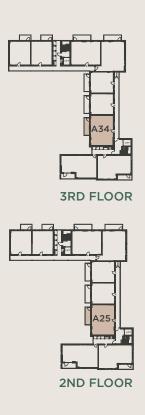

### TWO BEDROOM PRIVATE SALE APARTMENT

#### **BLOCK A - PLOTS A25 & A34**

**SECOND & THIRD FLOORS** 

DIMENSIONS TOTAL AREA: 74.0 SQ M 796 SQ FT

 Length
 Width
 Length
 Width

 LIVING / DINING / KITCHEN
 7.46m x 3.59m
 24' 6" x 11' 9"

 BEDROOM 1
 5.02m x 2.74m
 16' 6" x 9' 0"

 BEDROOM 2
 3.93m x 3.35m
 12' 11" x 11' 0"

**KEY** FF - Space for Fridge / Freezer B - Boiler