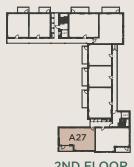

## TWO BEDROOM PRIVATE SALE APARTMENT

## **BLOCK A - PLOTS A27 & A36**

**SECOND & THIRD FLOORS** 

2ND FLOOR

| DIMENICIONIC | TOTAL AREA: | 76.9 SQ M   | 827 SQ FT  |
|--------------|-------------|-------------|------------|
| DIMENSIONS   | IOIAL AREA. | 70.9 3 G 19 | 02/ 3G F I |

|                           | Length  | Width | Length    | Width    |
|---------------------------|---------|-------|-----------|----------|
| LIVING / DINING / KITCHEN | 5.43m x | 4.98m | 17' 10" > | < 16' 4" |
| BEDROOM 1                 | 3.73m x | 3.66m | 12' 3" >  | < 12' 0" |
| BEDROOM 2                 | 3.73m x | 3.50m | 12' 3" >  | < 11' 6" |

**KEY** FF - Space for Fridge / Freezer B - Boiler