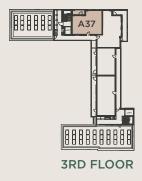

## TWO BEDROOM PRIVATE SALE APARTMENT

## **BLOCK A - PLOT A37**

THIRD FLOOR

| DIMENSIONS | TOTAL AREA: | 66.7 SQ M | 717 SQ FT |
|------------|-------------|-----------|-----------|
|            |             |           |           |

|                           | Length  | Width | Length | Width    |
|---------------------------|---------|-------|--------|----------|
| LIVING / DINING / KITCHEN | 6.00m x | 4.32m | 19' 8" | x 14' 2" |
| BEDROOM 1                 | 4.79m x | 2.75m | 15' 9" | x 9' 0"  |
| BEDROOM 2                 | 3.47m x | 2.37m | 11' 5" | x 7' 9"  |

**KEY** FF - Space for Fridge / Freezer B - Boiler