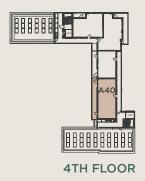

## TWO BEDROOM PRIVATE SALE APARTMENT

## **BLOCK A - PLOT A40**

**FOURTH FLOOR** 

DIMENSIONS TOTAL AREA: 74.3 SQ M 799 SQ FT

|                           | Length  | Width | Length | Width     |
|---------------------------|---------|-------|--------|-----------|
| LIVING / DINING / KITCHEN | 5.66m x | 4.91m | 18' 7" | x 16' 1"  |
| BEDROOM 1                 | 3.69m x | 3.34m | 12' 1" | x 10' 11" |
| BEDROOM 2                 | 4.05m x | 3.52m | 13' 3" | x 11' 7"  |