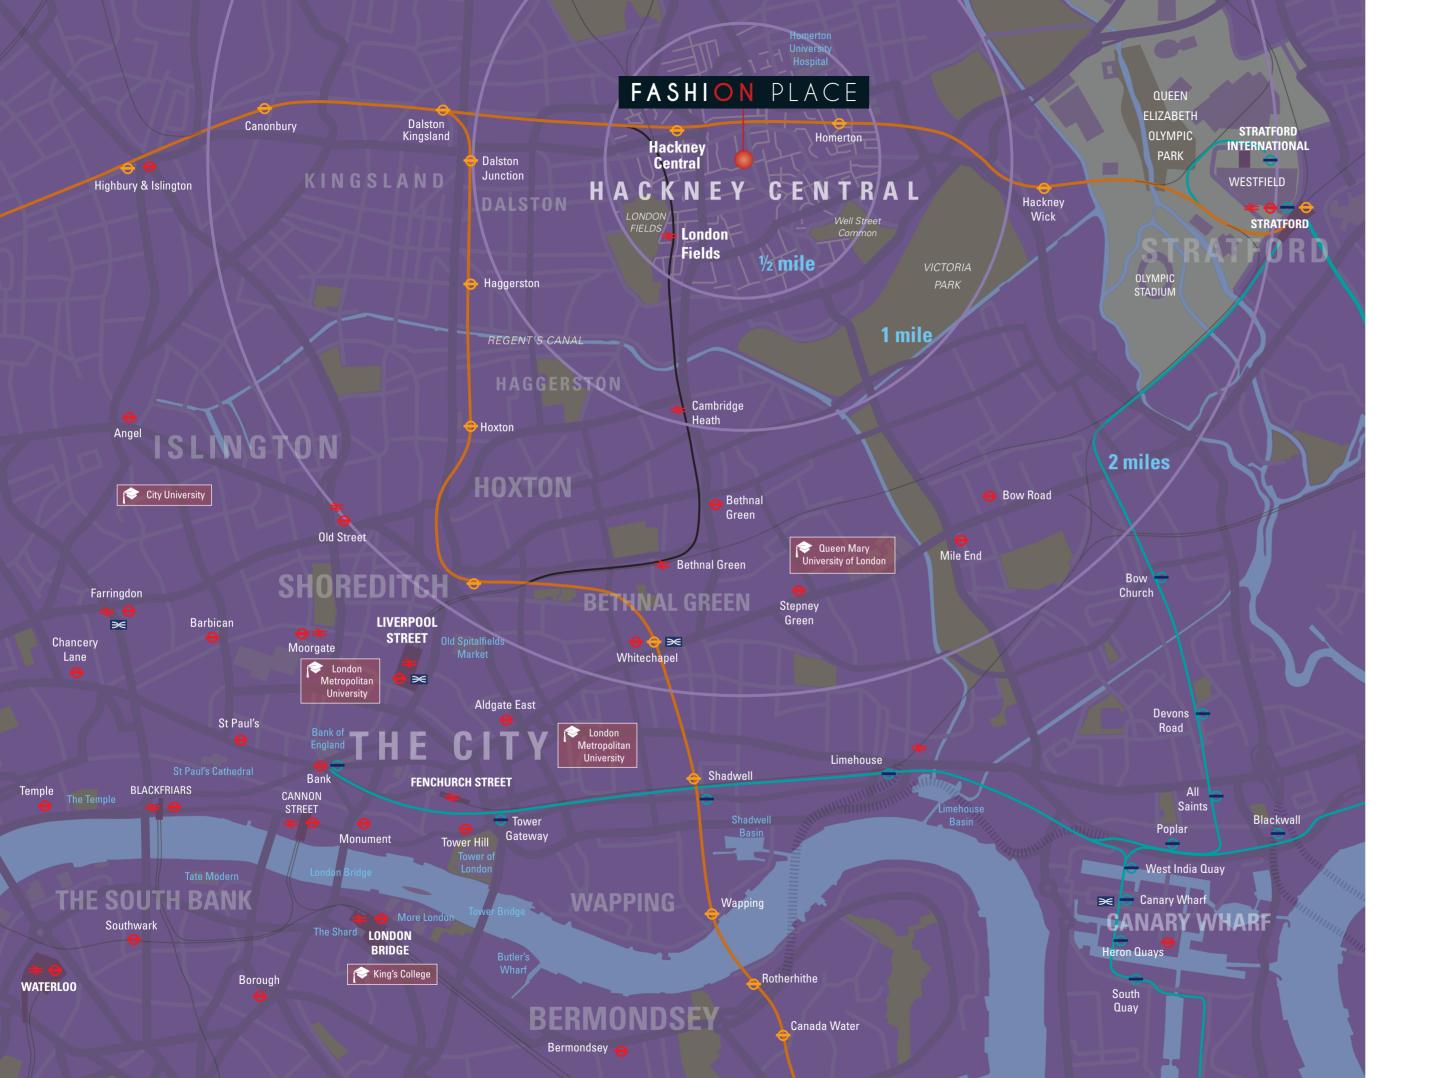

Fashion Place is situated 5 minutes walk from overground services at Hackney Central and 11 minutes walk from mainline rail at London Fields direct into Liverpool Street.

### Overground Rail

Average journey times from Hackney Central include:

Stratford 12 mins
Hoxton 13 mins
Shoreditch High Street 16 mins
Whitechapel 18 mins

### **★** Mainline Rail

Average journey times from London Fields include:

Hackney Downs 2 mins
Bethnal Green 4 mins
Liverpool Street 9 mins

### London Fields to Liverpool Street 9 minutes direct

### The Underground

Average tube connections from Liverpool Street include:

Bank 1 min
Moorgate 1 min
Tottenham Court Road 8 mins
Kings Cross / St Pancras 8 mins
Covent Garden 13 mins

Average journey times from Liverpool Street will include:

Farringdon 2 mins
Canary Wharf 6 mins
Bond Street 7 mins
Paddington 10 mins
London Heathrow 35 mins