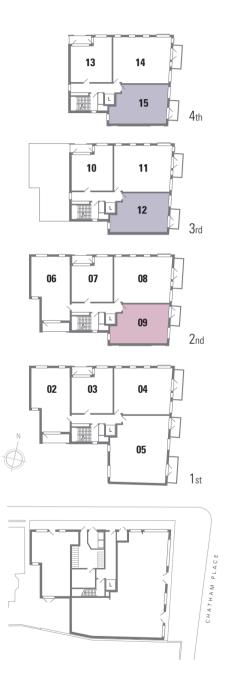

The apartments are arranged from level one to level four with access via a contemporary finish ground level entrance lobby with exposed brick feature wall and 'bygone Hackney' artwork on upper landings.

The three bedroom apartments will also benefit from an individual full height fridge and freezer.

Sleek, sophisticated style

FASHION - IN A PLACE OF ITS OWN

**03 07 10 13** 1 Bedroom apartment

| EXTERNAL AREA             | 4.7 SQ.M.  | 51 SQ.FT.      |
|---------------------------|------------|----------------|
| INTERNAL AREA             | 50.0 SQ.M. | 538 SQ.FT.     |
| MASTER BEDROOM            | 3.4 x 3.5M | 11'1" x 11'5"  |
| LIVING/DINING INC KITCHEN | 3.5 x 7.9M | 11'5" x 25'10" |

**02 06** 2 Bedroom apartment

| EXTERNAL AREA             | 6.8 SQ.M.  | 73 SQ.FT.     |
|---------------------------|------------|---------------|
| INTERNAL AREA             | 65.0 SQ.M. | 700 SQ.FT.    |
| BEDROOM 2                 | 2.5 x 3.8M | 8'2" x 12'5"  |
| MASTER BEDROOM            | 3.4 x 3.8M | 11'1" x 12'5" |
| LIVING/DINING INC KITCHEN | 5.4 x 5.9M | 17′7″ x 19′3″ |

### 09 2 Bedroom apartment

| INTERNAL AREA               | 61.0 SQ.M. | 657 SQ.FT.    |
|-----------------------------|------------|---------------|
|                             |            |               |
| BEDROOM 2                   | 3.0 x 3.4M | 9'9" x 11'1"  |
| MASTER BEDROOM              | 3.0 x 3.8M | 9'9" x 12'5"  |
| LIVING/DINING INC KITCHEN   | 3.7 x 5.7M | 12′1″ x 18′7″ |
| LIVING (DINUNG ING KITOLIEN |            |               |

### 12 15 2 Bedroom apartment

| EXTERNAL AREA             | 5.0 SQ.M.  | 54 SQ.FT.      |
|---------------------------|------------|----------------|
| INTERNAL AREA             | 61.0 SQ.M. | 657 SQ.FT.     |
| BEDROOM 2                 | 3.0 x 3.4M | 9′9″ x 11′1″   |
| MASTER BEDROOM            | 2.8 x 5.7M | 9'2" x 18'7"   |
| LIVING/DINING INC KITCHEN | 3.9 x 5.8M | 12'9" x 18'11" |
|                           |            |                |

2 bedroom apartments

**04 08 11 14** 3 Bedroom apartment

| EXTERNAL AREA 11 14       | 6.0 SQ.M.  | 65 SQ.FT.      |
|---------------------------|------------|----------------|
| EXTERNAL AREA 04 08       | 7.7 SQ.M.  | 83 SQ.FT.      |
| INTERNAL AREA             | 79.0 SQ.M. | 850 SQ.FT.     |
| BEDROOM 3                 | 2.1 x 4.6M | 6′10″ x 15′0″  |
| BEDROOM 2                 | 2.4 x 4.6M | 7′10″ x 15′0″  |
| MASTER BEDROOM            | 2.7 x 4.5M | 8'10" x 14'8"  |
| LIVING/DINING INC KITCHEN | 5.2 x 5.3M | 16'11" x 17'3" |

### **05** 3 Bedroom apartment

| o bearoom aparamen        |             |               |
|---------------------------|-------------|---------------|
| LIVING/DINING INC KITCHEN | 4.9 x 9.8M  | 16'0" x 32'0' |
| MASTER BEDROOM            | 2.8 x 5.7M  | 9'2" x 18'7"  |
| BEDROOM 2                 | 3.1 x 5.4M  | 10′1″ x 17′7′ |
| BEDROOM 3                 | 3.1 x 3.4M  | 10′1″ x 11′1′ |
| INTERNAL AREA             | 108.0 SQ.M. | 1163 SQ.FT.   |
| EXTERNAL AREA             | 11.7 SQ.M.  | 126 SQ.FT.    |
|                           |             |               |