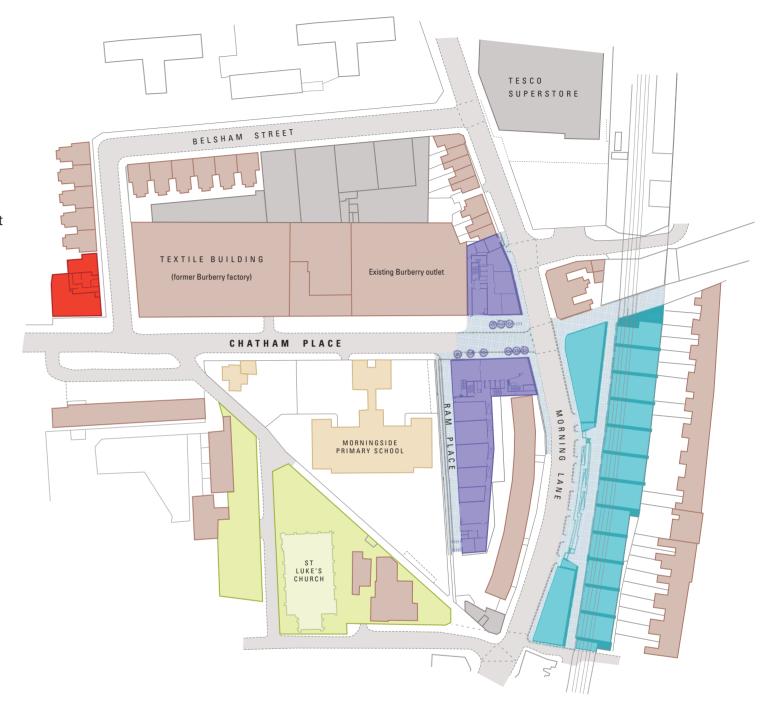

## The fashion hub

The Hackney Fashion Hub & adjoining redevelopment of Morning Lane Arches is now set to deliver a fusion of new brand name outlet stores, show rooms, design studios, workshops, restaurants and pedestrianised public realm.

#### **HACKNEY FASHION HUB**

Two 7 storey mixed use buildings with a combined gross external area of 9,440 sqm (101,662 sqft).

#### **MORNING LANE ARCHES**

New retail outlets and kiosks to the front, rear and below the overground viaduct, with a gross external area of 2,218 sqm (23,874 sqft).

#### **NEW PUBLIC REALM**

The masterplan includes part pedestrianisation of the north end of Chatham Place and an improved link to Clapton Square conservation area.