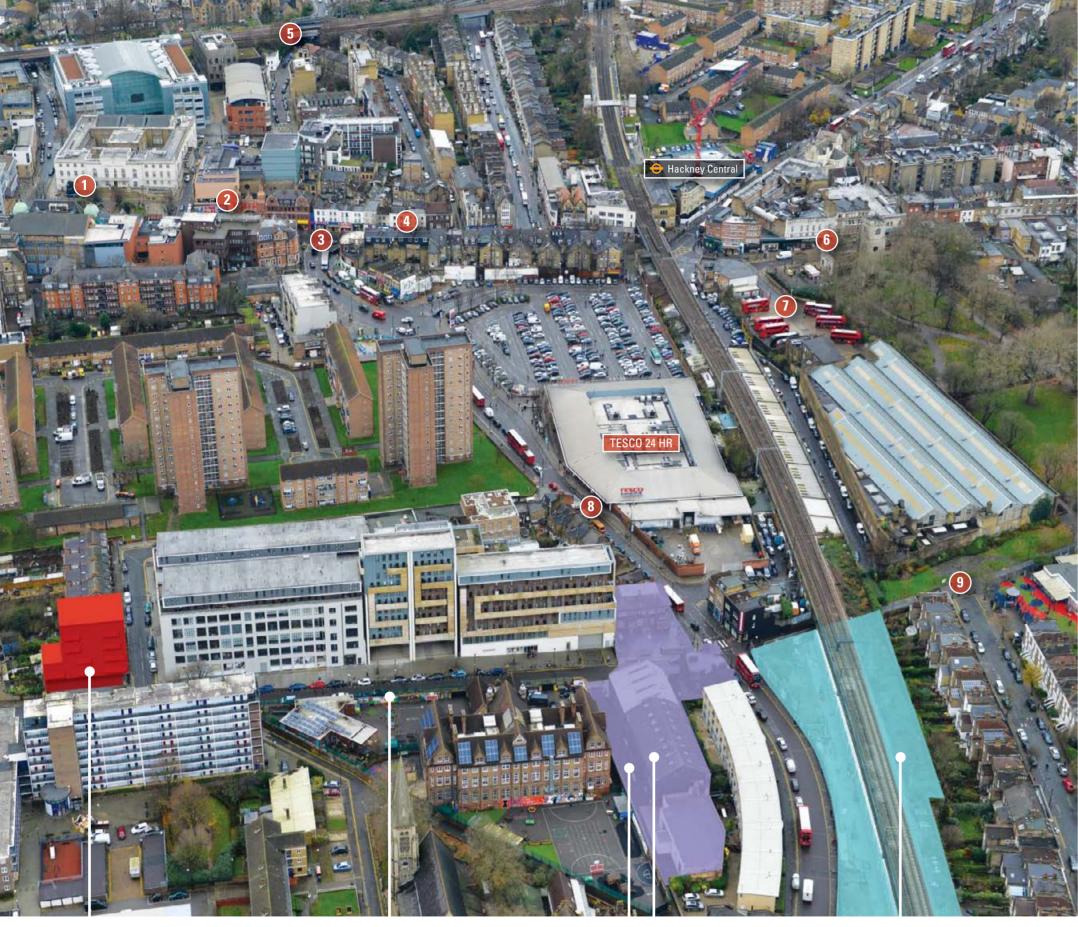

- 2 Hackney Empire
- Mare Street
- 4 The Old Ship
- 5 Mainline into Liverpool Street
- 6 High Street shopping
- Bus terminus
- 8 Morning Lane
- New improved link to conservation area

#### **HACKNEY FASHION HUB**

Two 7 storey mixed use buildings with a combined gross external area of 9,440 sqm (101,662 sqft).

#### **MORNING LANE ARCHES**

New retail outlets and kiosks to the front, rear and below the overground viaduct, with a gross external area of 2,218 sqm (23,874 sqft).

#### **NEW PUBLIC REALM**

The masterplan includes part pedestrianisation of the north end of Chatham Place and an improved link to Clapton Square conservation area.