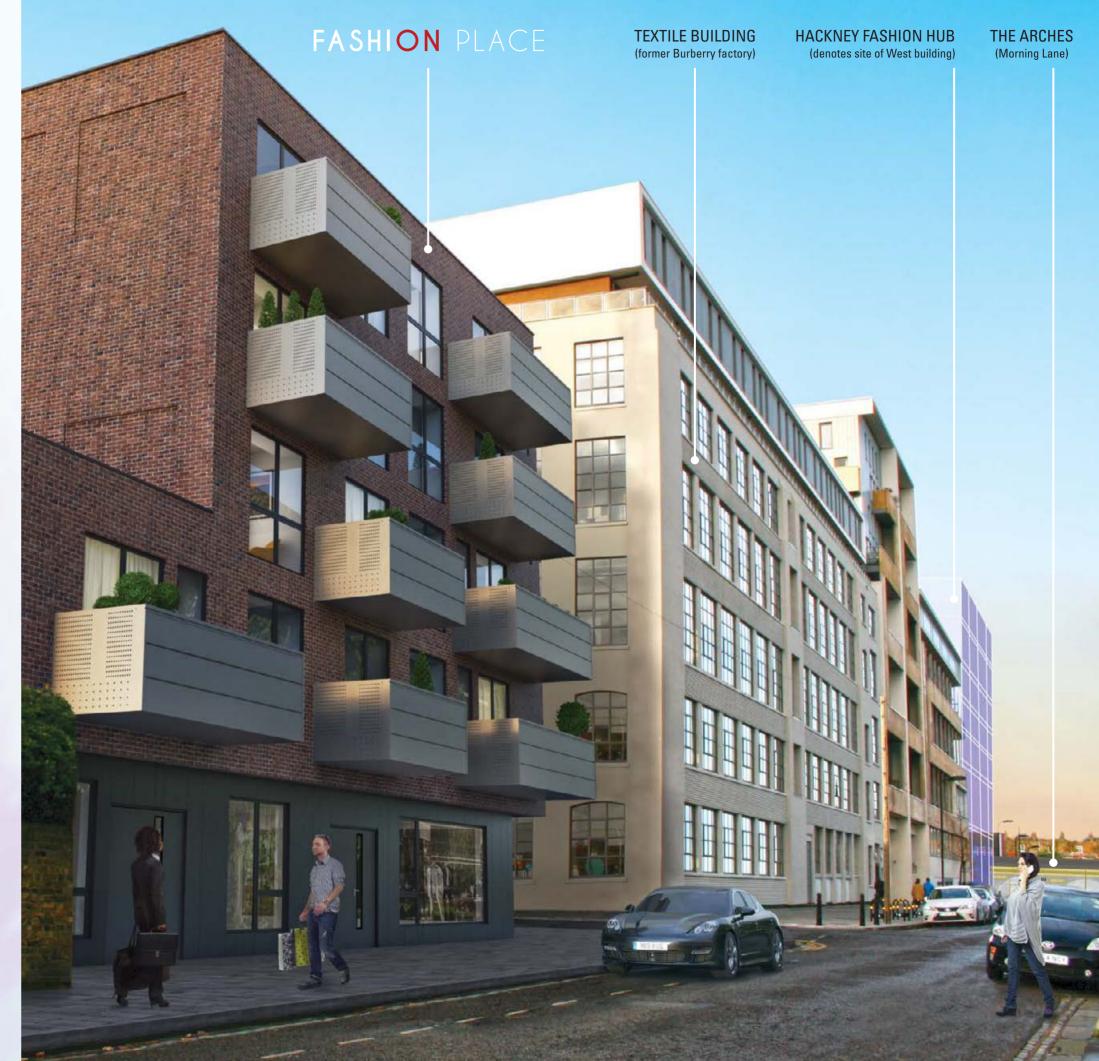

## The fashion hub

The Hackney Fashion Hub & adjoining redevelopment of Morning Lane Arches is now set to deliver a fusion of new brand name outlet stores, show rooms, design studios, workshops, restaurants and pedestrianised public realm.

The impact on Hackney, its community, its economy, its employment and the wider effect rippling across the Capital are potentially dynamic.

FASHION PLACE

CHATHAM PLACE

AM PLACE

HACKNEY FASHION HUB

MORNING LANE ARCHES

#### **HACKNEY FASHION HUB**

Two 7 storey mixed use buildings with a combined gross external area of 9,440 sqm (101,662 sqft).

#### **MORNING LANE ARCHES**

New retail outlets and kiosks to the front, rear and below the overground viaduct, with a gross external area of 2,218 sqm (23,874 sqft).

#### **NEW PUBLIC REALM**

The masterplan includes part pedestrianisation of the north end of Chatham Place and an improved link to Clapton Square conservation area.