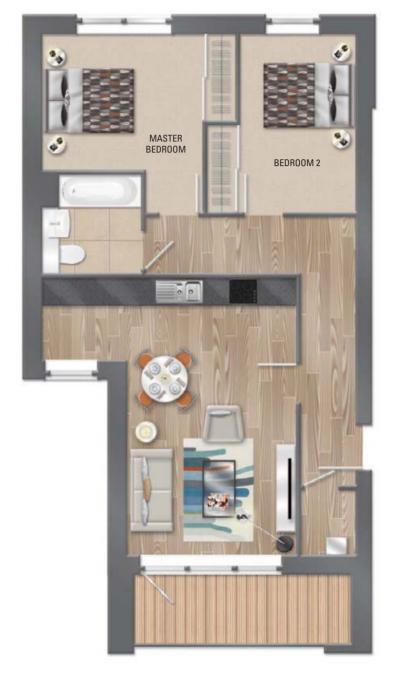

**02 06** 2 Bedroom apartment

| EXTERNAL AREA             | 6.8 SQ.M.  | 73 SQ.FT.     |
|---------------------------|------------|---------------|
| INTERNAL AREA             | 65.0 SQ.M. | 700 SQ.FT.    |
| BEDROOM 2                 | 2.5 x 3.8M | 8'2" x 12'5"  |
| MASTER BEDROOM            | 3.4 x 3.8M | 11'1" x 12'5" |
| LIVING/DINING INC KITCHEN | 5.4 x 5.9M | 17′7″ x 19′3″ |

### 09 2 Bedroom apartment

| INTERNAL AREA               | 61.0 SQ.M. | 657 SQ.FT.    |
|-----------------------------|------------|---------------|
|                             |            |               |
| BEDROOM 2                   | 3.0 x 3.4M | 9'9" x 11'1"  |
| MASTER BEDROOM              | 3.0 x 3.8M | 9'9" x 12'5"  |
| LIVING/DINING INC KITCHEN   | 3.7 x 5.7M | 12′1″ x 18′7″ |
| LIVING (DINUNG ING KITOLIEN |            |               |