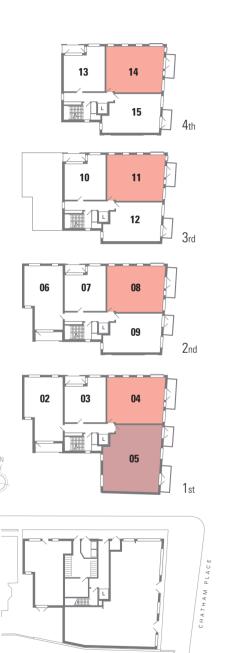

2 bedroom apartments

**04 08 11 14** 3 Bedroom apartment

| EXTERNAL AREA 11 14       | 6.0 SQ.M.  | 65 SQ.FT.      |
|---------------------------|------------|----------------|
| EXTERNAL AREA 04 08       | 7.7 SQ.M.  | 83 SQ.FT.      |
| INTERNAL AREA             | 79.0 SQ.M. | 850 SQ.FT.     |
| BEDROOM 3                 | 2.1 x 4.6M | 6′10″ x 15′0″  |
| BEDROOM 2                 | 2.4 x 4.6M | 7′10″ x 15′0″  |
| MASTER BEDROOM            | 2.7 x 4.5M | 8'10" x 14'8"  |
| LIVING/DINING INC KITCHEN | 5.2 x 5.3M | 16'11" x 17'3" |

### **05** 3 Bedroom apartment

| o bearoom aparamen        |             |               |
|---------------------------|-------------|---------------|
| LIVING/DINING INC KITCHEN | 4.9 x 9.8M  | 16'0" x 32'0' |
| MASTER BEDROOM            | 2.8 x 5.7M  | 9'2" x 18'7"  |
| BEDROOM 2                 | 3.1 x 5.4M  | 10′1″ x 17′7′ |
| BEDROOM 3                 | 3.1 x 3.4M  | 10′1″ x 11′1′ |
| INTERNAL AREA             | 108.0 SQ.M. | 1163 SQ.FT.   |
| EXTERNAL AREA             | 11.7 SQ.M.  | 126 SQ.FT.    |
|                           |             |               |

Floor finishes and furniture shown on apartment plans are for illustrative purposes only. Floor plan layouts are deemed to be correct but may vary during architectural finalisation of the building. All room dimensions are approximate, total areas are accurate to within 5%.

3 bedroom apartments