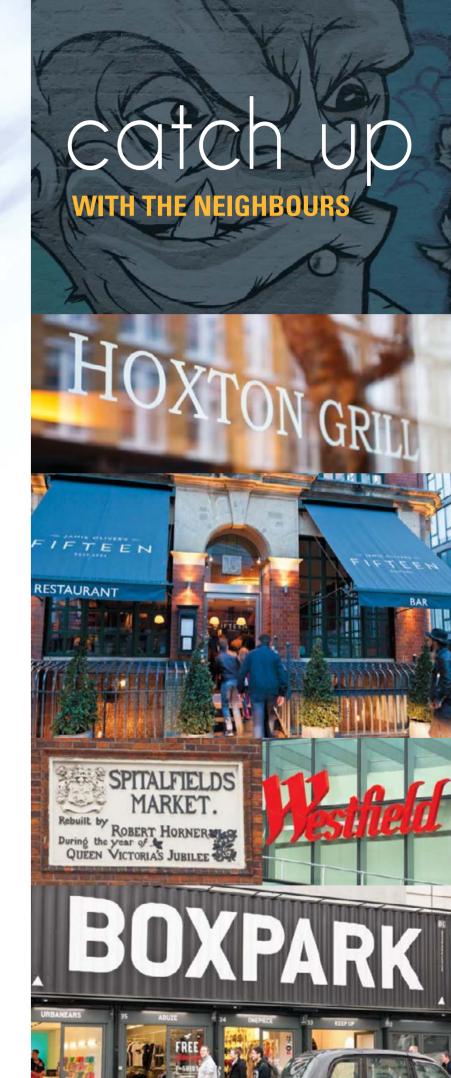

Stray a little further and you're on Regent's Canal, then it's Brick Lane, Spitalfields and Shoreditch proper - 'silicon roundabout' now home to over 3000 high tech establishments including Dopplr, Last FM, Google and Microsoft.