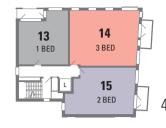

### 12 15 2 Bedroom apartment

| EXTERNAL AREA             | 5.0 SQ.M.  | 54 SQ.FT.      |
|---------------------------|------------|----------------|
| INTERNAL AREA             | 61.0 SQ.M. | 657 SQ.FT.     |
| BEDROOM 2                 | 3.0 x 3.4M | 9′9″ x 11′1″   |
| MASTER BEDROOM            | 2.8 x 5.7M | 9'2" x 18'7"   |
| LIVING/DINING INC KITCHEN | 3.9 x 5.8M | 12'9" x 18'11" |
|                           |            |                |

2 bedroom apartments

**04 08 11 14** 3 Bedroom apartment

| EXTERNAL AREA 11 14       | 6.0 SQ.M.  | 65 SQ.FT.      |
|---------------------------|------------|----------------|
| EXTERNAL AREA 04 08       | 7.7 SQ.M.  | 83 SQ.FT.      |
| INTERNAL AREA             | 79.0 SQ.M. | 850 SQ.FT.     |
| BEDROOM 3                 | 2.1 x 4.6M | 6′10″ x 15′0″  |
| BEDROOM 2                 | 2.4 x 4.6M | 7′10″ x 15′0″  |
| MASTER BEDROOM            | 2.7 x 4.5M | 8'10" x 14'8"  |
| LIVING/DINING INC KITCHEN | 5.2 x 5.3M | 16'11" x 17'3" |