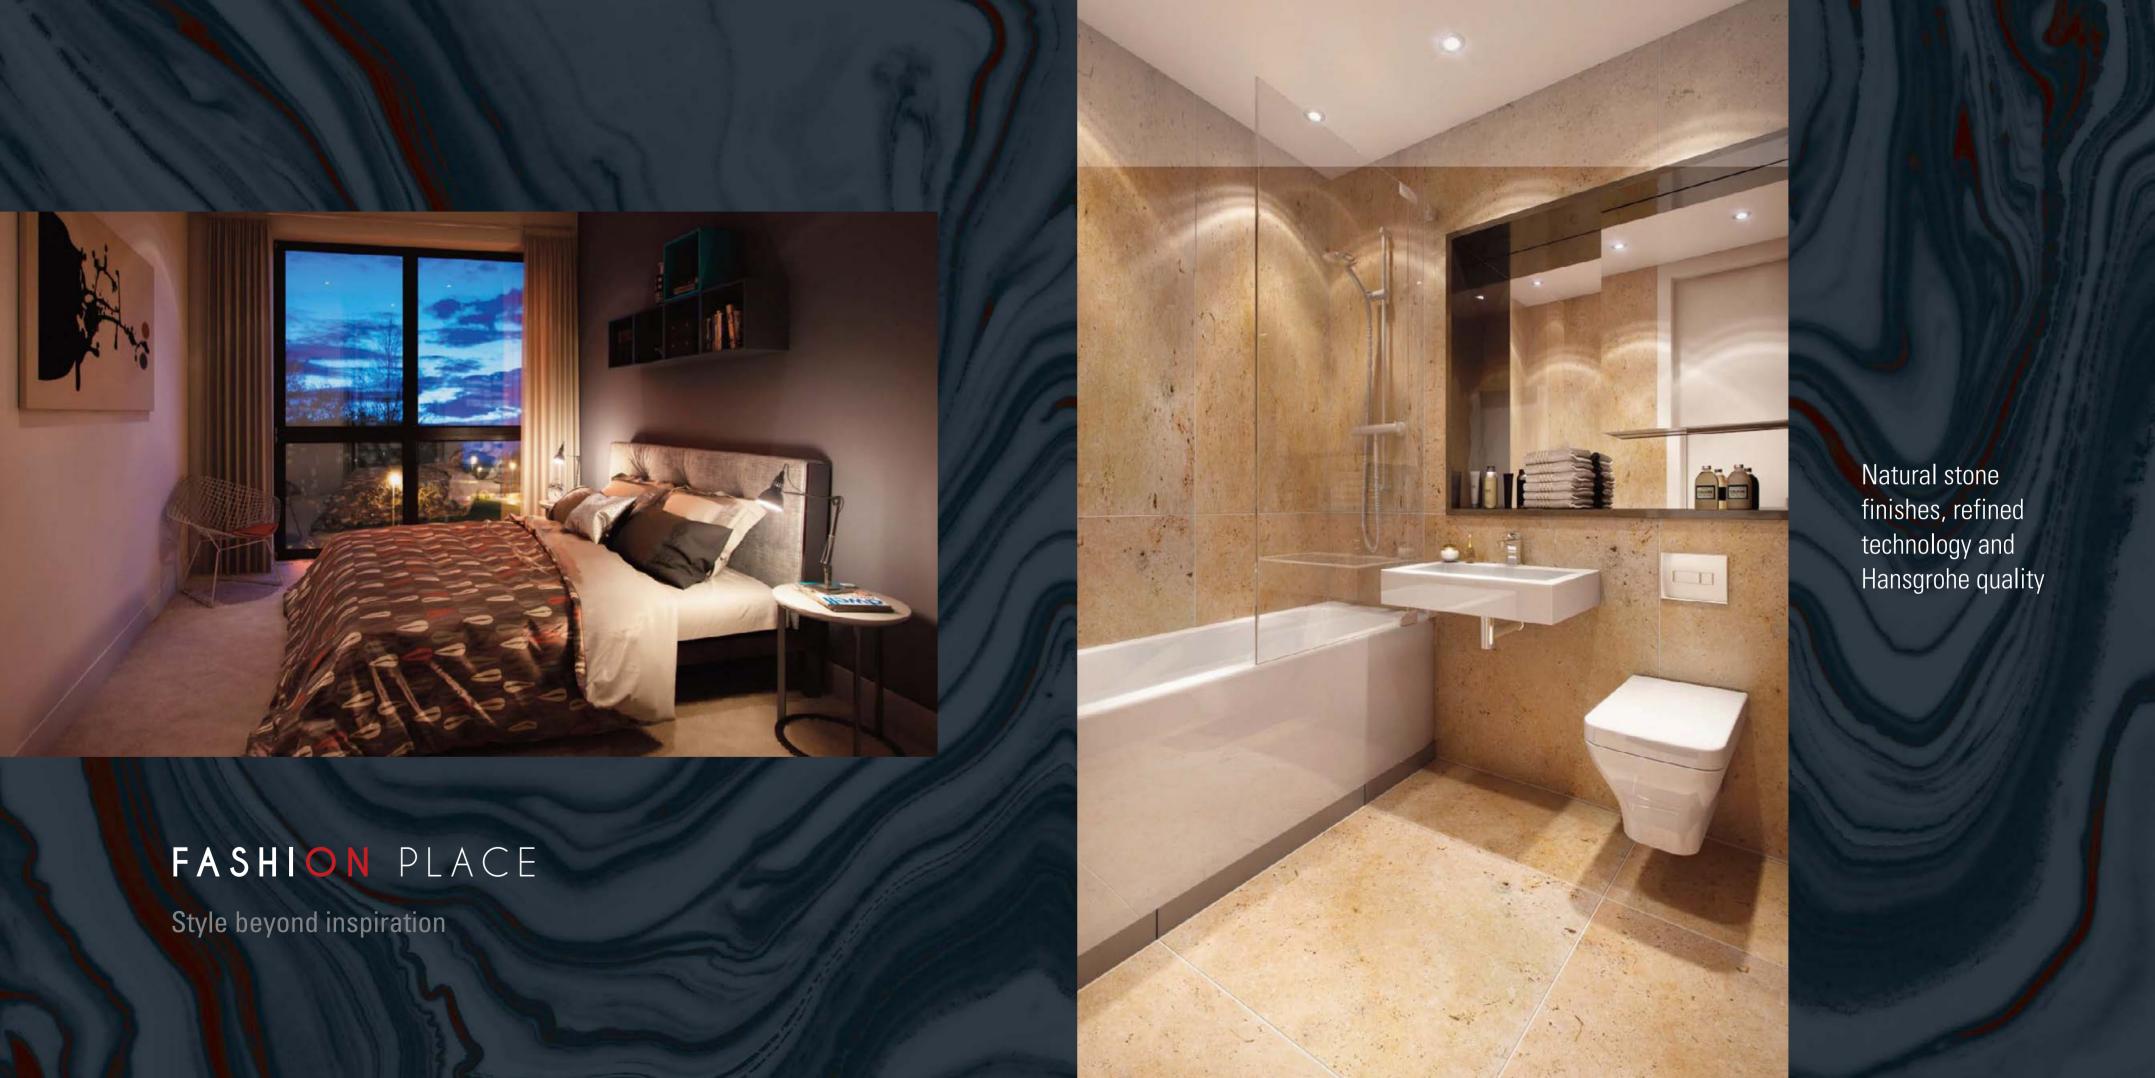

#### BATHROOM & EN-SUITE

- Natural stone/porcelain unglazed floor tiling and full height wall tiling.
- Integrated vanity cabinet with mirrored doors and feature lighting.
- White bathroom suite with steel bath, back to wall hung WC with soft close lid and concealed cistern.
- Hansgrohe (or similar quality) thermostatice shower set.
- Clear glass frameless shower screen or shower enclosure.
- Wet room floor to en-suites (where practical) with raindance style shower head.
- Square profile ceramic basin with monobloc mixer tap.
- Shave point.
- Chrome ladder style heated towel rail.

### FASHION PLACE