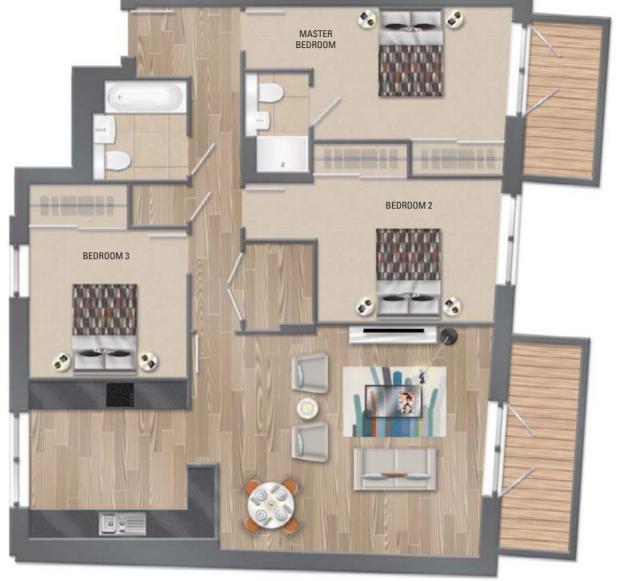

### **05** 3 Bedroom apartment

| o bearoom aparamen        |             |               |
|---------------------------|-------------|---------------|
| LIVING/DINING INC KITCHEN | 4.9 x 9.8M  | 16'0" x 32'0' |
| MASTER BEDROOM            | 2.8 x 5.7M  | 9'2" x 18'7"  |
| BEDROOM 2                 | 3.1 x 5.4M  | 10′1″ x 17′7′ |
| BEDROOM 3                 | 3.1 x 3.4M  | 10′1″ x 11′1′ |
| INTERNAL AREA             | 108.0 SQ.M. | 1163 SQ.FT.   |
| EXTERNAL AREA             | 11.7 SQ.M.  | 126 SQ.FT.    |
|                           |             |               |

Floor finishes and furniture shown on apartment plans are for illustrative purposes only. Floor plan layouts are deemed to be correct but may vary during architectural finalisation of the building. All room dimensions are approximate, total areas are accurate to within 5%.

3 bedroom apartments