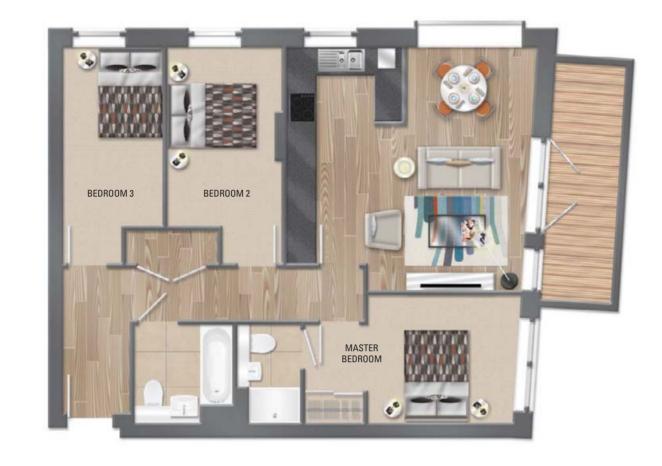

2 bedroom apartments

**04 08 11 14** 3 Bedroom apartment

| EXTERNAL AREA 11 14       | 6.0 SQ.M.  | 65 SQ.FT.      |
|---------------------------|------------|----------------|
| EXTERNAL AREA 04 08       | 7.7 SQ.M.  | 83 SQ.FT.      |
| INTERNAL AREA             | 79.0 SQ.M. | 850 SQ.FT.     |
| BEDROOM 3                 | 2.1 x 4.6M | 6′10″ x 15′0″  |
| BEDROOM 2                 | 2.4 x 4.6M | 7′10″ x 15′0″  |
| MASTER BEDROOM            | 2.7 x 4.5M | 8'10" x 14'8"  |
| LIVING/DINING INC KITCHEN | 5.2 x 5.3M | 16'11" x 17'3" |

Floor finishes and furniture shown on apartment plans are for illustrative purposes only. Floor plan layouts are deemed to be correct but may vary during architectural finalisation of the building. All room dimensions are approximate, total areas are accurate to within 5%.

3 bedroom apartments