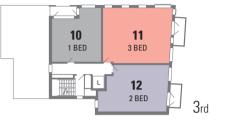

### 09 2 Bedroom apartment

| INTERNAL AREA               | 61.0 SQ.M. | 657 SQ.FT.    |
|-----------------------------|------------|---------------|
|                             |            |               |
| BEDROOM 2                   | 3.0 x 3.4M | 9'9" x 11'1"  |
| MASTER BEDROOM              | 3.0 x 3.8M | 9'9" x 12'5"  |
| LIVING/DINING INC KITCHEN   | 3.7 x 5.7M | 12′1″ x 18′7″ |
| LIVING (DINUNG ING KITOLIEN |            |               |

2 bedroom apartments

**04 08 11 14** 3 Bedroom apartment

| EXTERNAL AREA 11 14       | 6.0 SQ.M.  | 65 SQ.FT.      |
|---------------------------|------------|----------------|
| EXTERNAL AREA 04 08       | 7.7 SQ.M.  | 83 SQ.FT.      |
| INTERNAL AREA             | 79.0 SQ.M. | 850 SQ.FT.     |
| BEDROOM 3                 | 2.1 x 4.6M | 6′10″ x 15′0″  |
| BEDROOM 2                 | 2.4 x 4.6M | 7′10″ x 15′0″  |
| MASTER BEDROOM            | 2.7 x 4.5M | 8'10" x 14'8"  |
| LIVING/DINING INC KITCHEN | 5.2 x 5.3M | 16'11" x 17'3" |