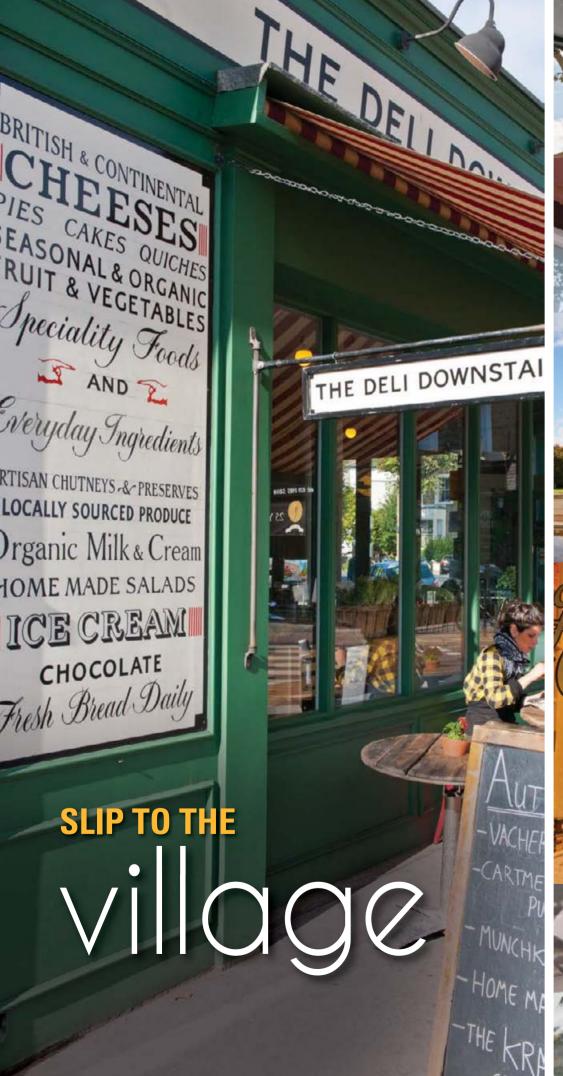

# An urban utopia where streetlife and nightlife are a way of life

Hackney Boasts 1300 listed buildings and 29 conservation areas amongst its historic credentials and industrial heritage.

A town with its own village, its own parkland and its own unique lifestyle driven by a frenzy of multi-cultural influences and diversities.

Soak it up, it's all there waiting to happen.

Savour the village atmosphere, stroll through leafy parkland or simply chill at the local

Victoria Park and its hidden gem, The Village, lie a stone's throw from Fashion Place, providing residents with a rural retreat alive with quirky stores, boutiques, galleries and alfresco eateries

Stray a little further and you're on Regent's Canal, then it's Brick Lane, Spitalfields and Shoreditch proper - 'silicon roundabout' now home to over 3000 high tech establishments including Dopplr, Last FM, Google and Microsoft.