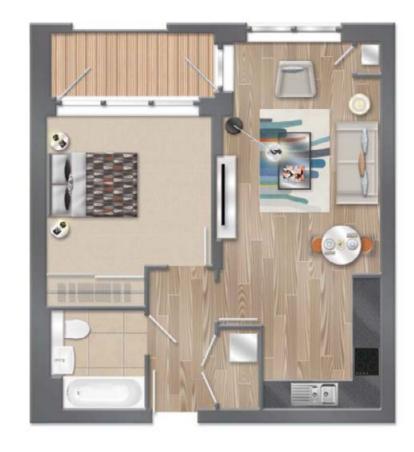

The three bedroom apartments will also benefit from an individual full height fridge and freezer.

Sleek, sophisticated style

FASHION - IN A PLACE OF ITS OWN

**03 07 10 13** 1 Bedroom apartment

| EXTERNAL AREA             | 4.7 SQ.M.  | 51 SQ.FT.      |
|---------------------------|------------|----------------|
| INTERNAL AREA             | 50.0 SQ.M. | 538 SQ.FT.     |
| MASTER BEDROOM            | 3.4 x 3.5M | 11'1" x 11'5"  |
| LIVING/DINING INC KITCHEN | 3.5 x 7.9M | 11'5" x 25'10" |