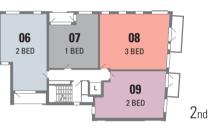

**02 06** 2 Bedroom apartment

| EXTERNAL AREA             | 6.8 SQ.M.  | 73 SQ.FT.     |
|---------------------------|------------|---------------|
| INTERNAL AREA             | 65.0 SQ.M. | 700 SQ.FT.    |
| BEDROOM 2                 | 2.5 x 3.8M | 8'2" x 12'5"  |
| MASTER BEDROOM            | 3.4 x 3.8M | 11'1" x 12'5" |
| LIVING/DINING INC KITCHEN | 5.4 x 5.9M | 17′7″ x 19′3″ |

### 09 2 Bedroom apartment

| INTERNAL AREA               | 61.0 SQ.M. | 657 SQ.FT.    |
|-----------------------------|------------|---------------|
|                             |            |               |
| BEDROOM 2                   | 3.0 x 3.4M | 9'9" x 11'1"  |
| MASTER BEDROOM              | 3.0 x 3.8M | 9'9" x 12'5"  |
| LIVING/DINING INC KITCHEN   | 3.7 x 5.7M | 12′1″ x 18′7″ |
| LIVING (DINUNG ING KITOLIEN |            |               |

2 bedroom apartments

**04 08 11 14** 3 Bedroom apartment

| EXTERNAL AREA 11 14       | 6.0 SQ.M.  | 65 SQ.FT.      |
|---------------------------|------------|----------------|
| EXTERNAL AREA 04 08       | 7.7 SQ.M.  | 83 SQ.FT.      |
| INTERNAL AREA             | 79.0 SQ.M. | 850 SQ.FT.     |
| BEDROOM 3                 | 2.1 x 4.6M | 6′10″ x 15′0″  |
| BEDROOM 2                 | 2.4 x 4.6M | 7′10″ x 15′0″  |
| MASTER BEDROOM            | 2.7 x 4.5M | 8'10" x 14'8"  |
| LIVING/DINING INC KITCHEN | 5.2 x 5.3M | 16'11" x 17'3" |