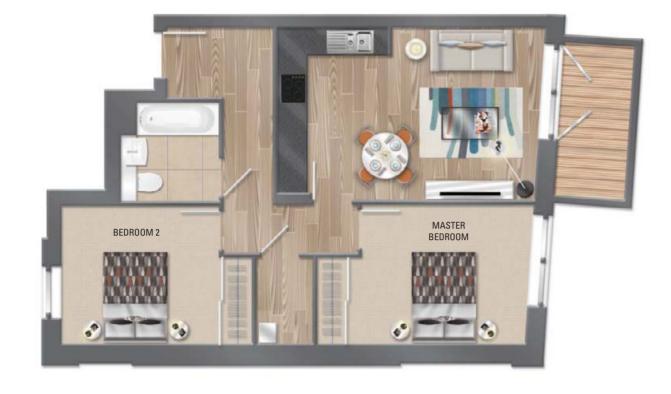

### 12 15 2 Bedroom apartment

| EXTERNAL AREA             | 5.0 SQ.M.  | 54 SQ.FT.      |
|---------------------------|------------|----------------|
| INTERNAL AREA             | 61.0 SQ.M. | 657 SQ.FT.     |
| BEDROOM 2                 | 3.0 x 3.4M | 9′9″ x 11′1″   |
| MASTER BEDROOM            | 2.8 x 5.7M | 9'2" x 18'7"   |
| LIVING/DINING INC KITCHEN | 3.9 x 5.8M | 12'9" x 18'11" |
|                           |            |                |