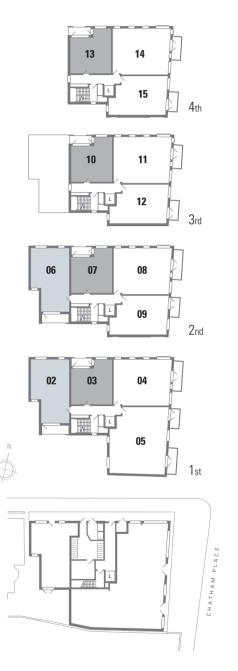

The three bedroom apartments will also benefit from an individual full height fridge and freezer.

Sleek, sophisticated style

FASHION - IN A PLACE OF ITS OWN

**03 07 10 13** 1 Bedroom apartment

| EXTERNAL AREA             | 4.7 SQ.M.  | 51 SQ.FT.      |
|---------------------------|------------|----------------|
| INTERNAL AREA             | 50.0 SQ.M. | 538 SQ.FT.     |
| MASTER BEDROOM            | 3.4 x 3.5M | 11'1" x 11'5"  |
| LIVING/DINING INC KITCHEN | 3.5 x 7.9M | 11'5" x 25'10" |

**02 06** 2 Bedroom apartment

| EXTERNAL AREA             | 6.8 SQ.M.  | 73 SQ.FT.     |
|---------------------------|------------|---------------|
| INTERNAL AREA             | 65.0 SQ.M. | 700 SQ.FT.    |
| BEDROOM 2                 | 2.5 x 3.8M | 8'2" x 12'5"  |
| MASTER BEDROOM            | 3.4 x 3.8M | 11'1" x 12'5" |
| LIVING/DINING INC KITCHEN | 5.4 x 5.9M | 17′7″ x 19′3″ |

### 09 2 Bedroom apartment

| INTERNAL AREA               | 61.0 SQ.M. | 657 SQ.FT.    |
|-----------------------------|------------|---------------|
|                             |            |               |
| BEDROOM 2                   | 3.0 x 3.4M | 9'9" x 11'1"  |
| MASTER BEDROOM              | 3.0 x 3.8M | 9'9" x 12'5"  |
| LIVING/DINING INC KITCHEN   | 3.7 x 5.7M | 12′1″ x 18′7″ |
| LIVING (DINUNG ING KITOLIEN |            |               |

### 12 15 2 Bedroom apartment

| EXTERNAL AREA             | 5.0 SQ.M.  | 54 SQ.FT.      |
|---------------------------|------------|----------------|
| INTERNAL AREA             | 61.0 SQ.M. | 657 SQ.FT.     |
| BEDROOM 2                 | 3.0 x 3.4M | 9′9″ x 11′1″   |
| MASTER BEDROOM            | 2.8 x 5.7M | 9'2" x 18'7"   |
| LIVING/DINING INC KITCHEN | 3.9 x 5.8M | 12'9" x 18'11" |
|                           |            |                |

2 bedroom apartments

**04 08 11 14** 3 Bedroom apartment

| EXTERNAL AREA 11 14       | 6.0 SQ.M.  | 65 SQ.FT.      |
|---------------------------|------------|----------------|
| EXTERNAL AREA 04 08       | 7.7 SQ.M.  | 83 SQ.FT.      |
| INTERNAL AREA             | 79.0 SQ.M. | 850 SQ.FT.     |
| BEDROOM 3                 | 2.1 x 4.6M | 6′10″ x 15′0″  |
| BEDROOM 2                 | 2.4 x 4.6M | 7′10″ x 15′0″  |
| MASTER BEDROOM            | 2.7 x 4.5M | 8'10" x 14'8"  |
| LIVING/DINING INC KITCHEN | 5.2 x 5.3M | 16'11" x 17'3" |

### **05** 3 Bedroom apartment

| o bearoom aparamen        |             |               |
|---------------------------|-------------|---------------|
| LIVING/DINING INC KITCHEN | 4.9 x 9.8M  | 16'0" x 32'0' |
| MASTER BEDROOM            | 2.8 x 5.7M  | 9'2" x 18'7"  |
| BEDROOM 2                 | 3.1 x 5.4M  | 10′1″ x 17′7′ |
| BEDROOM 3                 | 3.1 x 3.4M  | 10′1″ x 11′1′ |
| INTERNAL AREA             | 108.0 SQ.M. | 1163 SQ.FT.   |
| EXTERNAL AREA             | 11.7 SQ.M.  | 126 SQ.FT.    |
|                           |             |               |