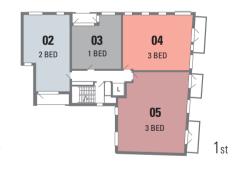

**02 06** 2 Bedroom apartment

| EXTERNAL AREA             | 6.8 SQ.M.  | 73 SQ.FT.     |
|---------------------------|------------|---------------|
| INTERNAL AREA             | 65.0 SQ.M. | 700 SQ.FT.    |
| BEDROOM 2                 | 2.5 x 3.8M | 8'2" x 12'5"  |
| MASTER BEDROOM            | 3.4 x 3.8M | 11'1" x 12'5" |
| LIVING/DINING INC KITCHEN | 5.4 x 5.9M | 17′7″ x 19′3″ |

2 bedroom apartments

**04 08 11 14** 3 Bedroom apartment

| EXTERNAL AREA 11 14       | 6.0 SQ.M.  | 65 SQ.FT.      |
|---------------------------|------------|----------------|
| EXTERNAL AREA 04 08       | 7.7 SQ.M.  | 83 SQ.FT.      |
| INTERNAL AREA             | 79.0 SQ.M. | 850 SQ.FT.     |
| BEDROOM 3                 | 2.1 x 4.6M | 6′10″ x 15′0″  |
| BEDROOM 2                 | 2.4 x 4.6M | 7′10″ x 15′0″  |
| MASTER BEDROOM            | 2.7 x 4.5M | 8'10" x 14'8"  |
| LIVING/DINING INC KITCHEN | 5.2 x 5.3M | 16'11" x 17'3" |

### **05** 3 Bedroom apartment

| o bearoom aparamen        |             |               |
|---------------------------|-------------|---------------|
| LIVING/DINING INC KITCHEN | 4.9 x 9.8M  | 16'0" x 32'0' |
| MASTER BEDROOM            | 2.8 x 5.7M  | 9'2" x 18'7"  |
| BEDROOM 2                 | 3.1 x 5.4M  | 10′1″ x 17′7′ |
| BEDROOM 3                 | 3.1 x 3.4M  | 10′1″ x 11′1′ |
| INTERNAL AREA             | 108.0 SQ.M. | 1163 SQ.FT.   |
| EXTERNAL AREA             | 11.7 SQ.M.  | 126 SQ.FT.    |
|                           |             |               |