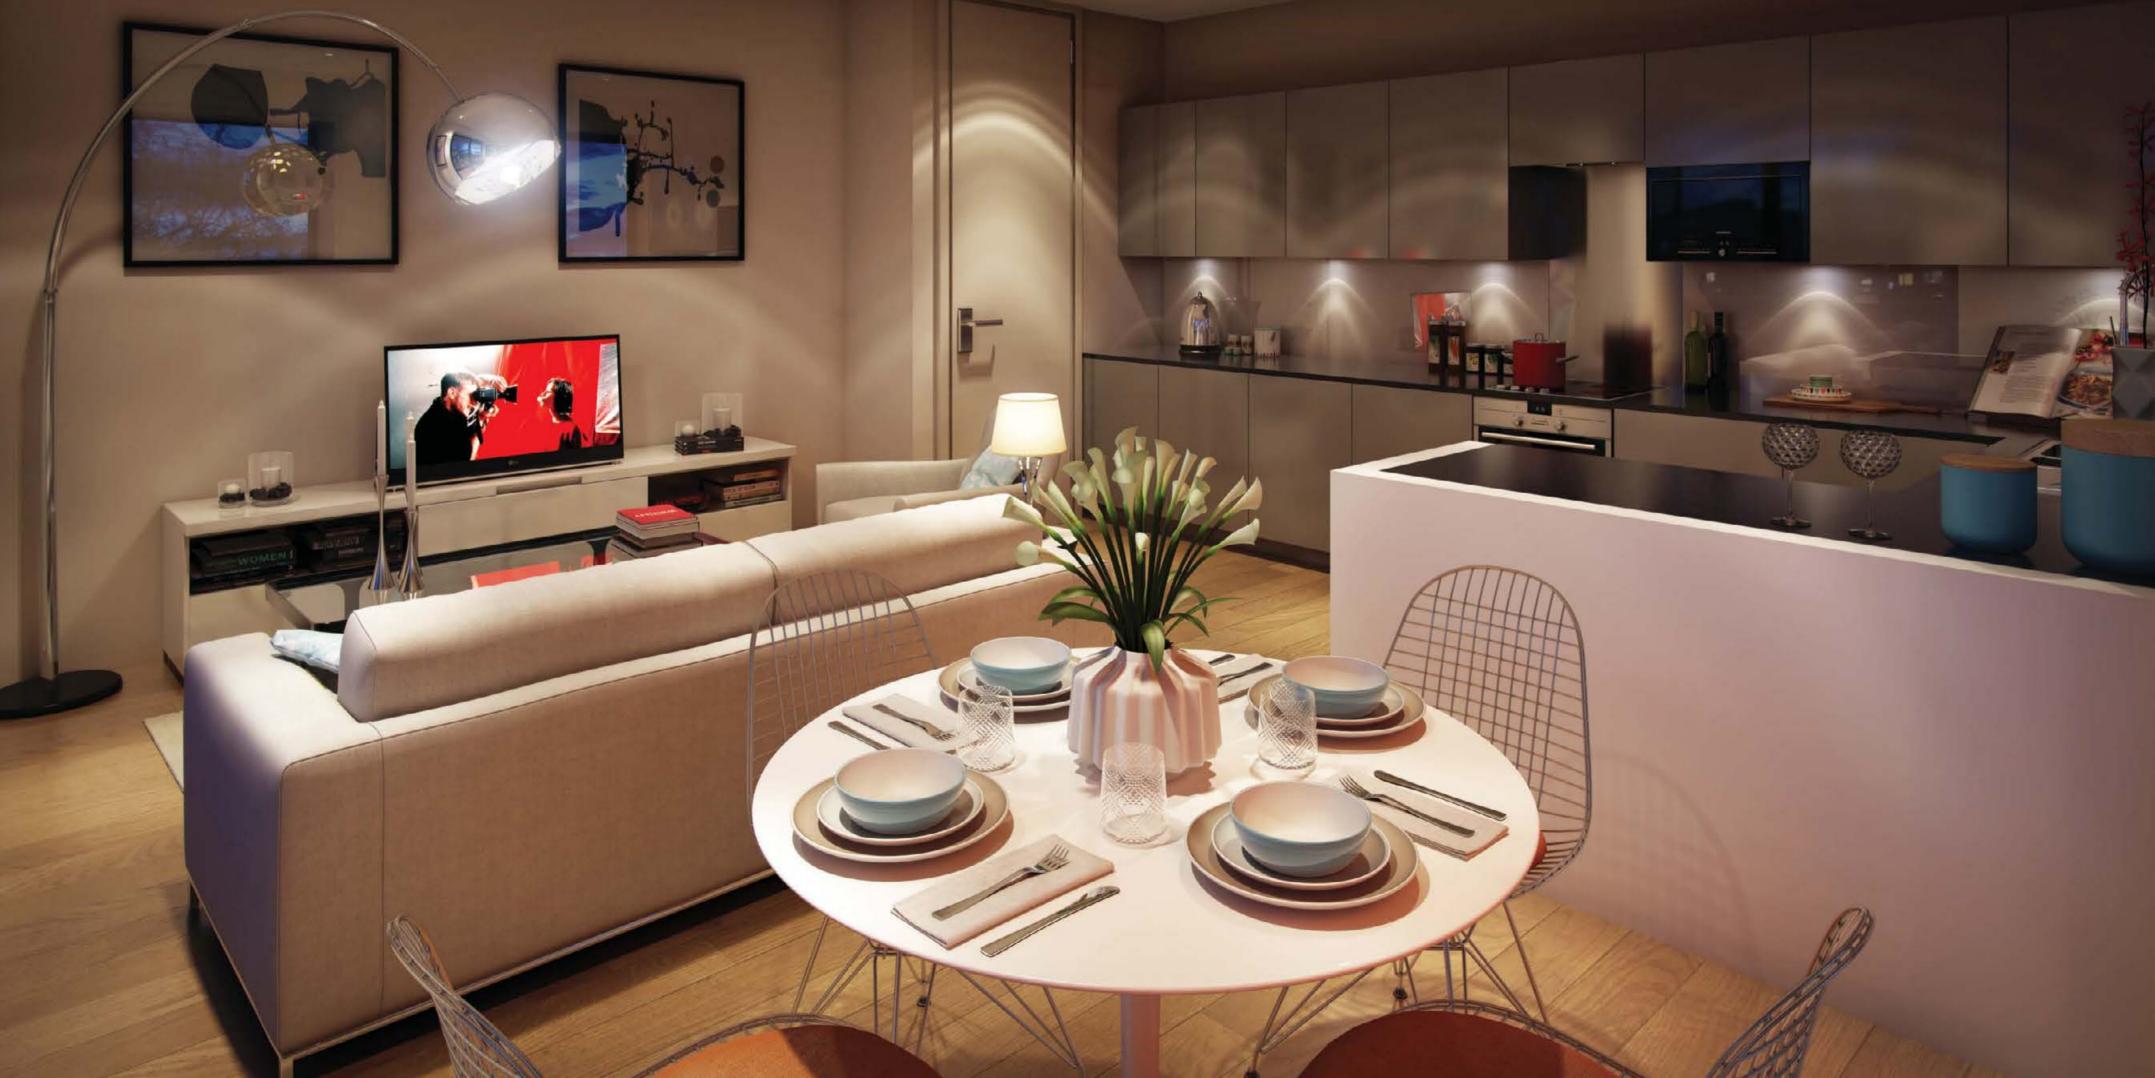

### The development

Choice of exclusive 1, 2 & 3 bedroom styles.

Each wtih large hardwood decked balcony with recessed lighting.

Private entrance lobby and lift serving each apartment level.

Highly refined specifications and luxurious finishes throughout.

Secure cycle storage.

Video entryphone security.

Underfloor heating throughout principal living areas.

Fully integrated kitchen appliances including wine cooler.

Bespoke kitchen design features stone worktops, mirrored glass splashbacks and fully integrated appliances including a wine cooler.