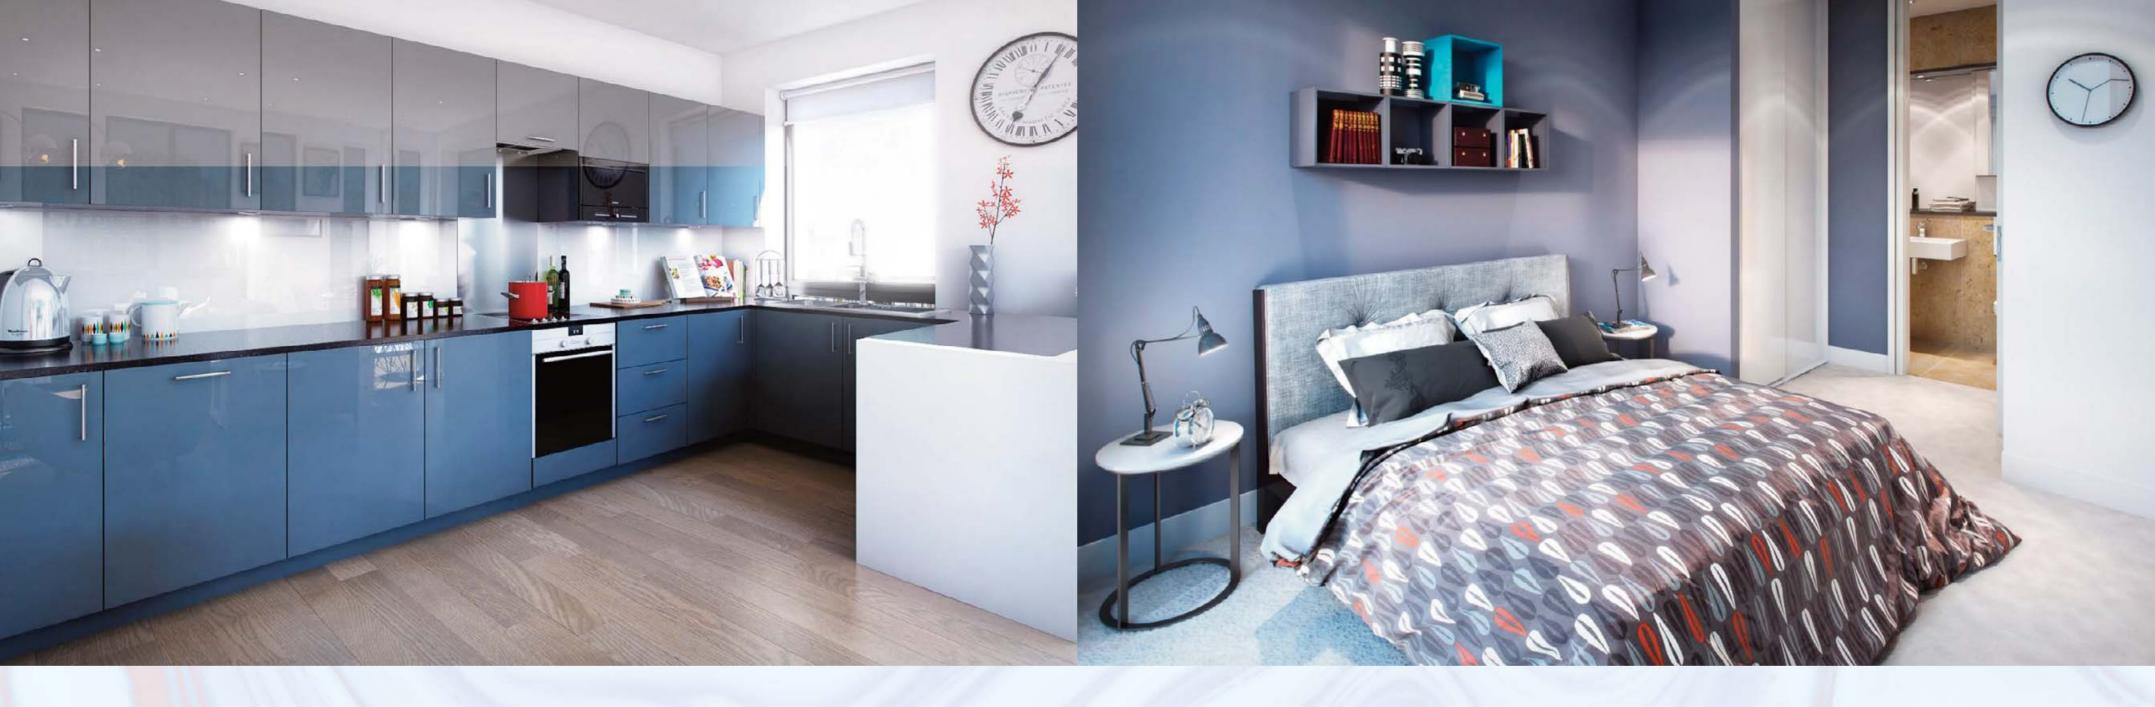

### The development

Choice of exclusive 1, 2 & 3 bedroom styles.

Each wtih large hardwood decked balcony with recessed lighting.

Private entrance lobby and lift serving each apartment level.

Highly refined specifications and luxurious finishes throughout.

Secure cycle storage.

Video entryphone security.

Underfloor heating throughout principal living areas.

Fully integrated kitchen appliances including wine cooler.

Bespoke kitchen design features stone worktops, mirrored glass splashbacks and fully integrated appliances including a wine cooler.

The three bedroom apartments will also benefit from an individual full height fridge and freezer.

Sleek, sophisticated style

FASHION - IN A PLACE OF ITS OWN

**03 07 10 13** 1 Bedroom apartment

| EXTERNAL AREA             | 4.7 SQ.M.  | 51 SQ.FT.      |
|---------------------------|------------|----------------|
| INTERNAL AREA             | 50.0 SQ.M. | 538 SQ.FT.     |
| MASTER BEDROOM            | 3.4 x 3.5M | 11'1" x 11'5"  |
| LIVING/DINING INC KITCHEN | 3.5 x 7.9M | 11'5" x 25'10" |