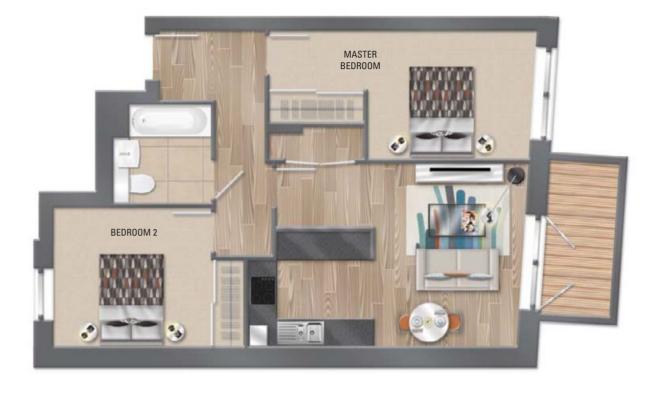

**02 06** 2 Bedroom apartment

| EXTERNAL AREA             | 6.8 SQ.M.  | 73 SQ.FT.     |
|---------------------------|------------|---------------|
| INTERNAL AREA             | 65.0 SQ.M. | 700 SQ.FT.    |
| BEDROOM 2                 | 2.5 x 3.8M | 8'2" x 12'5"  |
| MASTER BEDROOM            | 3.4 x 3.8M | 11'1" x 12'5" |
| LIVING/DINING INC KITCHEN | 5.4 x 5.9M | 17′7″ x 19′3″ |

Floor finishes and furniture shown on apartment plans are for illustrative purposes only. Floor plan layouts are deemed to be correct but may vary during architectural finalisation of the building. All room dimensions are approximate, total areas are accurate to within 5%.