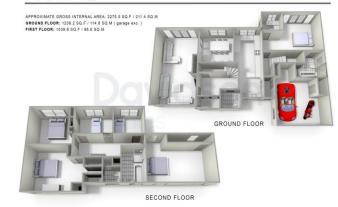

22 Antringham Gardens, Edgbaston, B15 2QL.

Floorplan measurements are for illustrative purpose only. Floor plan by www.sebastiano.co.uk.

Agents Note: Whilst every care has been taken to prepare these sales particulars, they are for guidance purposes only. All measurements are approximate are for general guidance purposes only and whilst every care has been taken to ensure their accuracy, they should not be relied upon and potential buyers are advised to recheck the measurements